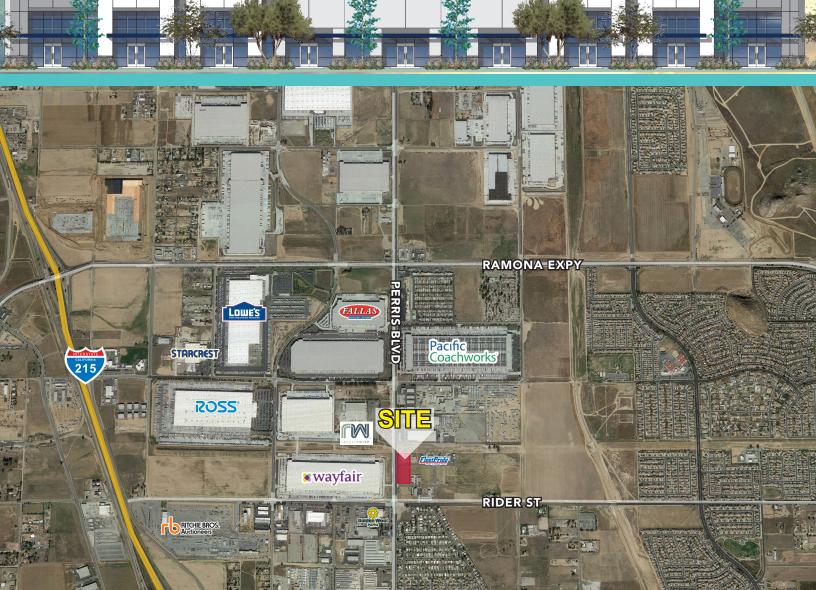

# PERRIS COMMERCE CENTER

FOR LEASE 4 BUILDINGS TOTALING ±61,720 SF

**Please Contact:** 

R. MARIO CALVILLO

BRE#: 01911573 | 951.276.3657 MCALVILLO@LEERIVERSIDE.COM

# PERRIS COMMERCE CENTER

FOR LEASE 4 BUILDINGS TOTALING ±61,720 SF

±8,793*S*F ±24,103*S*F #19,3333 SF *£9,4*30*S*F