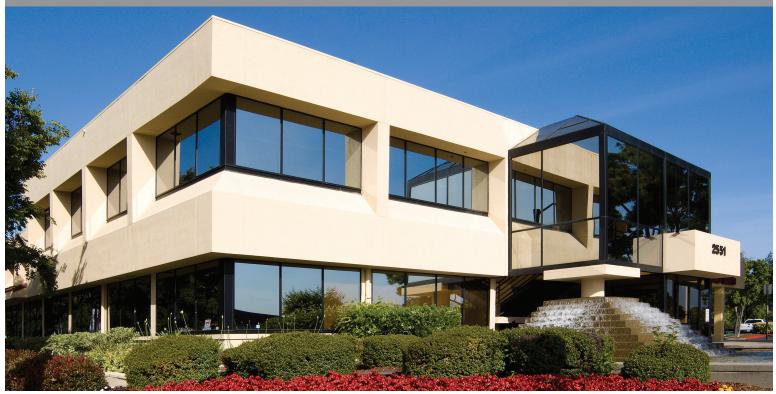

# San Ramon / Norris Canyon

2551 SAN RAMON VALLEY BOULEVARD, SAN RAMON, CALIFORNIA 94583

#### FEATURES:

- This Park offers 52,149 square feet of commercial office and retail space
- Flexible suite sizes ranging from 218 to 4,016 square feet
- Excellent freeway access to major commuting route Highway 680
- Well-maintained property
- Walking distance to the Hyatt House hotel, Safeway shopping center and the Crow Canyon Cinema
- Free on-site parking
- Well landscaped
- Great Views