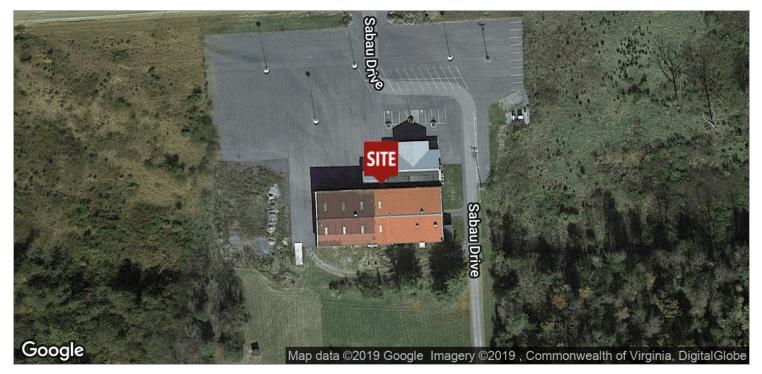

#: 573190



#### **PROPERTY OVERVIEW**

Listed far below tax assessed value. Nice solid building on large paved lot. Commercial outside lights for security. Property has shared well. This building is located right outside the Luray city limits. Large garage area with overhead doors. All new flooring in front area of building, roof has been repaired (with warranty) and new water line from well to building. Great for many uses. The two parcels on each side totaling 8.81 acres can be purchased for \$100,000.

For More Information:



# **16,200 SF COMMERCIAL BUILDING FOR SALE OR LEASE** 2039 US HWY 211 W, Luray, VA 22835

### **Additional Photos**













For More Information:

# 16,200 SF COMMERCIAL BUILDING FOR SALE OR LEASE

2039 US HWY 211 W, Luray, VA 22835

### **Location Maps**