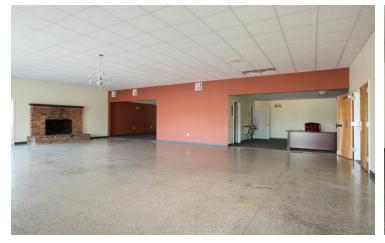

#### **PROPERTY OVERVIEW**

Listed far below tax assessed value. Nice solid building on large paved lot. Commercial outside lights for security. Property has shared well. This building is located right outside the Luray city limits. Large garage area with overhead doors. All new flooring in front area of building, roof has been repaired (with warranty) and new water line from well to building. Great for many uses. The two parcels on each side totaling 8.81 acres can be purchased for \$100,000.