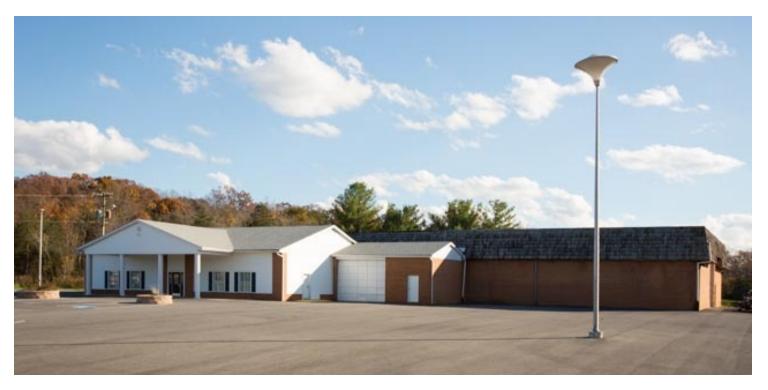

## 16,200 SF COMMERCIAL BUILDING FOR SALE OR LEASE

2039 US HWY 211 W, Luray, VA 22835

### **OFFERING SUMMARY**

Sale Price: \$449,000

Lease Rate: Negotiable

Lot Size: 2.0 Acres

**Building Size:** 16,200 SF

C1 Zoning:

Parking: Private 71+ stalls

MLS#: 573190

#### **PROPERTY OVERVIEW**

Listed far below tax assessed value. Nice solid building on large paved lot. Commercial outside lights for security. Property has shared well. This building is located right outside the Luray city limits. Large garage area with overhead doors. All new flooring in front area of building, roof has been repaired (with warranty) and new water line from well to building. Great for many uses. The two parcels on each side totaling 8.81 acres can be purchased for \$100,000.