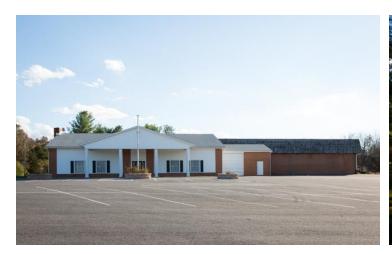

*

Sale Price: \$449,000

Lease Rate: Negotiable

Lot Size: 2.0 Acres

**Building Size:** 16,200 SF

C1 Zoning:

Parking: Private 71+ stalls

MLS#: 573190



#### **PROPERTY OVERVIEW**

Listed far below tax assessed value. Nice solid building on large paved lot. Commercial outside lights for security. Property has shared well. This building is located right outside the Luray city limits. Large garage area with overhead doors. All new flooring in front area of building, roof has been repaired (with warranty) and new water line from well to building. Great for many uses. The two parcels on each side totaling 8.81 acres can be purchased for \$100,000.

For More Information:



# **16,200 SF COMMERCIAL BUILDING FOR SALE OR LEASE** 2039 US HWY 211 W, Luray, VA 22835

### **Additional Photos**













For More Information:

# 16,200 SF COMMERCIAL BUILDING FOR SALE OR LEASE

2039 US HWY 211 W, Luray, VA 22835

### **Location Maps**