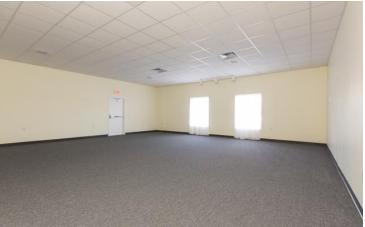

#### **PROPERTY OVERVIEW**

Listed far below tax assessed value. Nice solid building on large paved lot. Commercial outside lights for security. Property has shared well. This building is located right outside the Luray city limits. Large garage area with overhead doors. All new flooring in front area of building, roof has been repaired (with warranty) and new water line from well to building. Great for many uses. The two parcels on each side totaling 8.81 acres can be purchased for \$100,000.