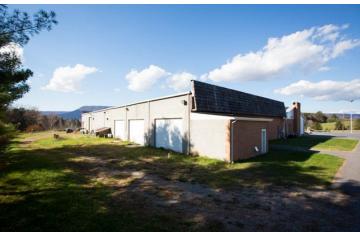

Sale Price: \$449,000

Lease Rate: Negotiable

Lot Size: 2.0 Acres

**Building Size:** 16,200 SF

C1 Zoning:

Parking: Private 71+ stalls

MLS#: 573190



#### **PROPERTY OVERVIEW**

Listed far below tax assessed value. Nice solid building on large paved lot. Commercial outside lights for security. Property has shared well. This building is located right outside the Luray city limits. Large garage area with overhead doors. All new flooring in front area of building, roof has been repaired (with warranty) and new water line from well to building. Great for many uses. The two parcels on each side totaling 8.81 acres can be purchased for \$100,000.

For More Information:



# **16,200 SF COMMERCIAL BUILDING FOR SALE OR LEASE** 2039 US HWY 211 W, Luray, VA 22835

### **Additional Photos**













For More Information:

# 16,200 SF COMMERCIAL BUILDING FOR SALE OR LEASE

2039 US HWY 211 W, Luray, VA 22835

### **Location Maps**