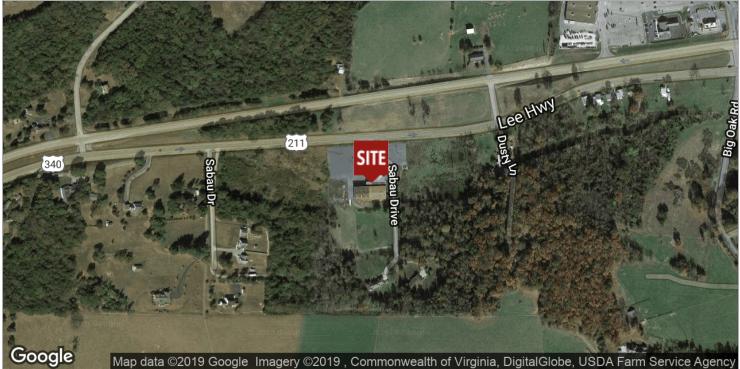

573190



#### **PROPERTY OVERVIEW**

Listed far below tax assessed value. Nice solid building on large paved lot. Commercial outside lights for security. Property has shared well. This building is located right outside the Luray city limits. Large garage area with overhead doors. All new flooring in front area of building, roof has been repaired (with warranty) and new water line from well to building. Great for many uses. The two parcels on each side totaling 8.81 acres can be purchased for \$100,000.

For More Information:



# **16,200 SF COMMERCIAL BUILDING FOR SALE OR LEASE** 2039 US HWY 211 W, Luray, VA 22835

### **Additional Photos**













For More Information:

# 16,200 SF COMMERCIAL BUILDING FOR SALE OR LEASE

2039 US HWY 211 W, Luray, VA 22835

### **Location Maps**