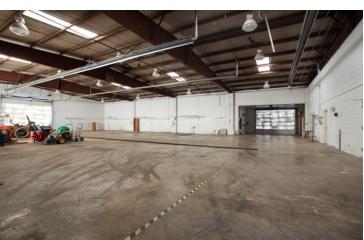

#### **PROPERTY OVERVIEW**

Listed far below tax assessed value. Nice solid building on large paved lot. Commercial outside lights for security. Property has shared well. This building is located right outside the Luray city limits. Large garage area with overhead doors. All new flooring in front area of building, roof has been repaired (with warranty) and new water line from well to building. Great for many uses. The two parcels on each side totaling 8.81 acres can be purchased for \$100,000.