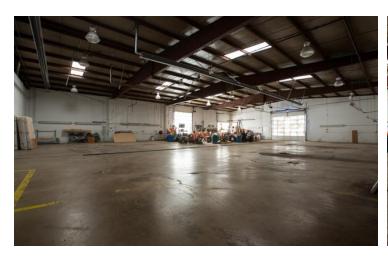

#### **PROPERTY OVERVIEW**

Listed far below tax assessed value. Nice solid building on large paved lot. Commercial outside lights for security. Property has shared well. This building is located right outside the Luray city limits. Large garage area with overhead doors. All new flooring in front area of building, roof has been repaired (with warranty) and new water line from well to building. Great for many uses. The two parcels on each side totaling 8.81 acres can be purchased for \$100,000.