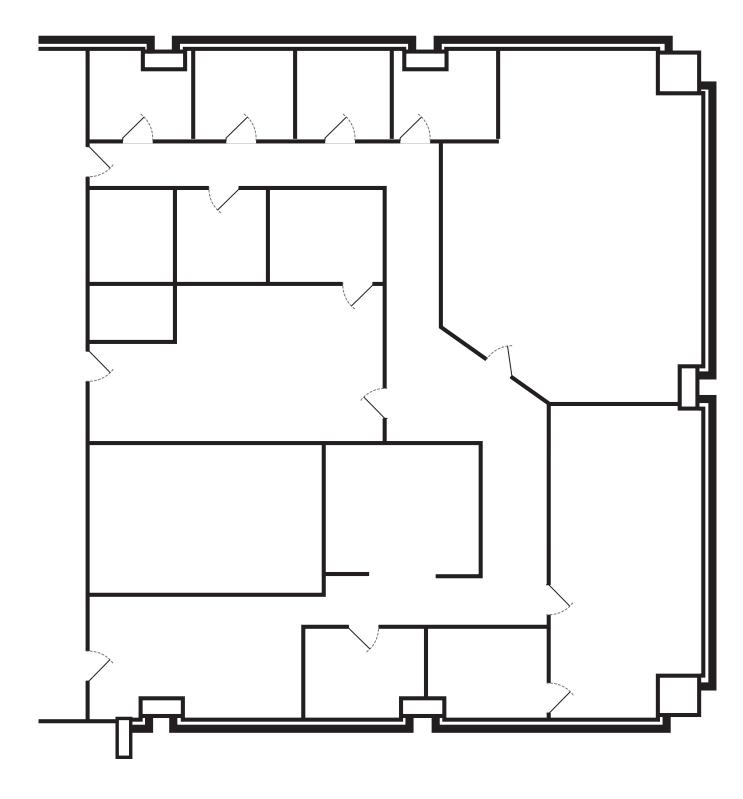

## 7135 South Highland Drive

Salt Lake City, Utah

7135 South Highland Drive
Salt Lake City, Utah

- Suite #100: 4,805 SF
- Lease Rate: \$19.50 FS
- Building Crown Signage Available
- Great Access to I-215
- Abundant Parking (7 stalls per 1,000 RSF)
- Located on UTA Bus Route
- Beautiful turnkey space