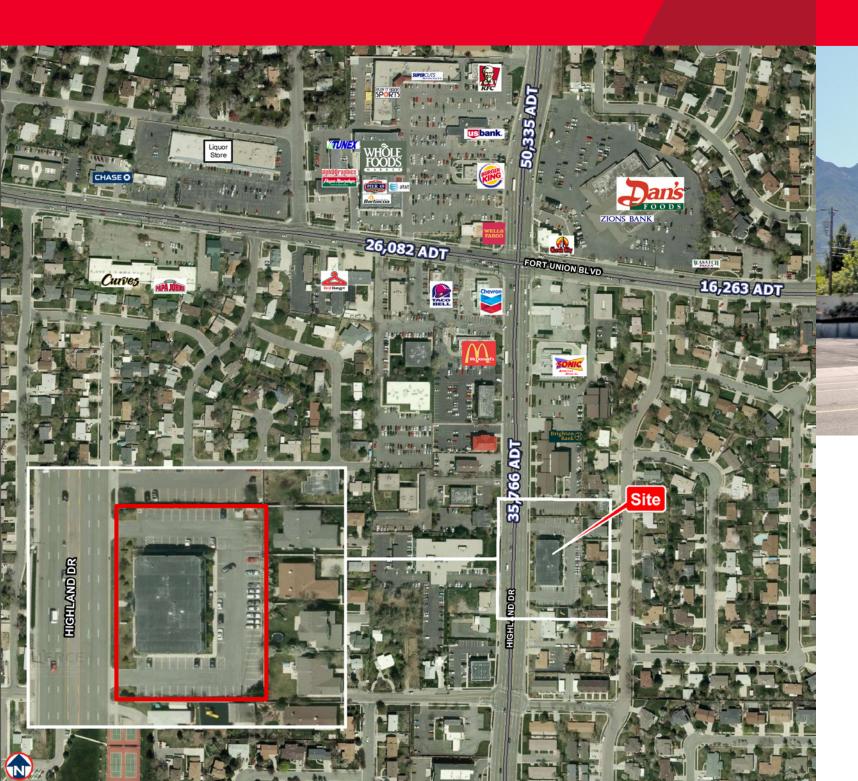

## 7135 South Highland Drive

Salt Lake City, Utah

7135 South Highland Drive
Salt Lake City, Utah

- Suite #100: 4,805 SF
- Lease Rate: \$19.50 FS
- Building Crown Signage Available
- Great Access to I-215
- Abundant Parking (7 stalls per 1,000 RSF)
- Located on UTA Bus Route
- Beautiful turnkey space