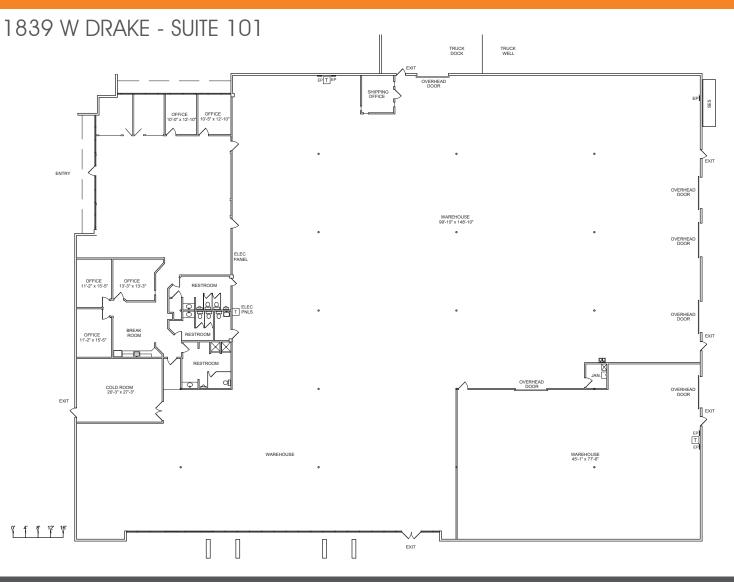

### FLOOR & SITE PLAN

# **ELLIOT PARK 10**

1839 W DRAKE - SUITE 101:  $\pm$ 30,000 SF