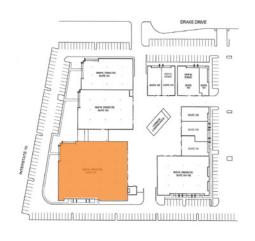

### FLOOR & SITE PLAN

### AVAILABILITIES

| BUILDING             | SUITE | TOTAL SF | OFFICE% | COMMENTS                    |
|----------------------|-------|----------|---------|-----------------------------|
| 1839                 | 101   | ±30,000  | 15%     | SRP QUOTES AVAILABLE POWER: |
| DIVISIBLE TO ±15,000 |       |          |         | 1,600AMPS @ 277/480V        |

# **ELLIOT PARK 10**

1839 W DRAKE - SUITE 101:  $\pm$ 30,000 SF