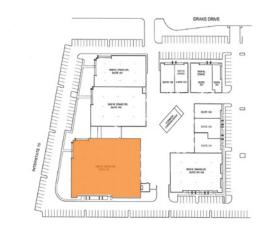

### FLOOR & SITE PLAN

### AVAILABILITIES

| BUILDING             | SUITE | TOTAL SF | OFFICE% | COMMENTS                    |
|----------------------|-------|----------|---------|-----------------------------|
| 1839                 | 101   | ±30,000  | 15%     | SRP QUOTES AVAILABLE POWER: |
| DIVISIBLE TO ±15,000 |       |          |         | 1,600AMPS @ 277/480V        |