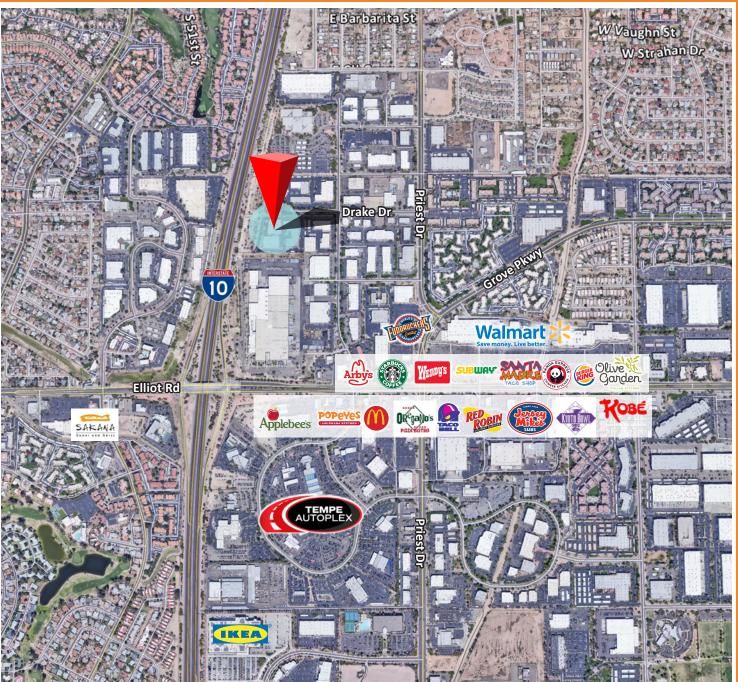

### **AMENITIES**

### PROPERTY FEATURES

- **Dedicated & Common Truckwells**
- Ample Parking
- Zoning: GID, City of Tempe
- I-10 Frontage Exposure
- Convenient Tempe Location
- Near I-10, Us-60 and Retail Amenities
- Recent Improvements: Exterior Paint, Landscaping, Roof