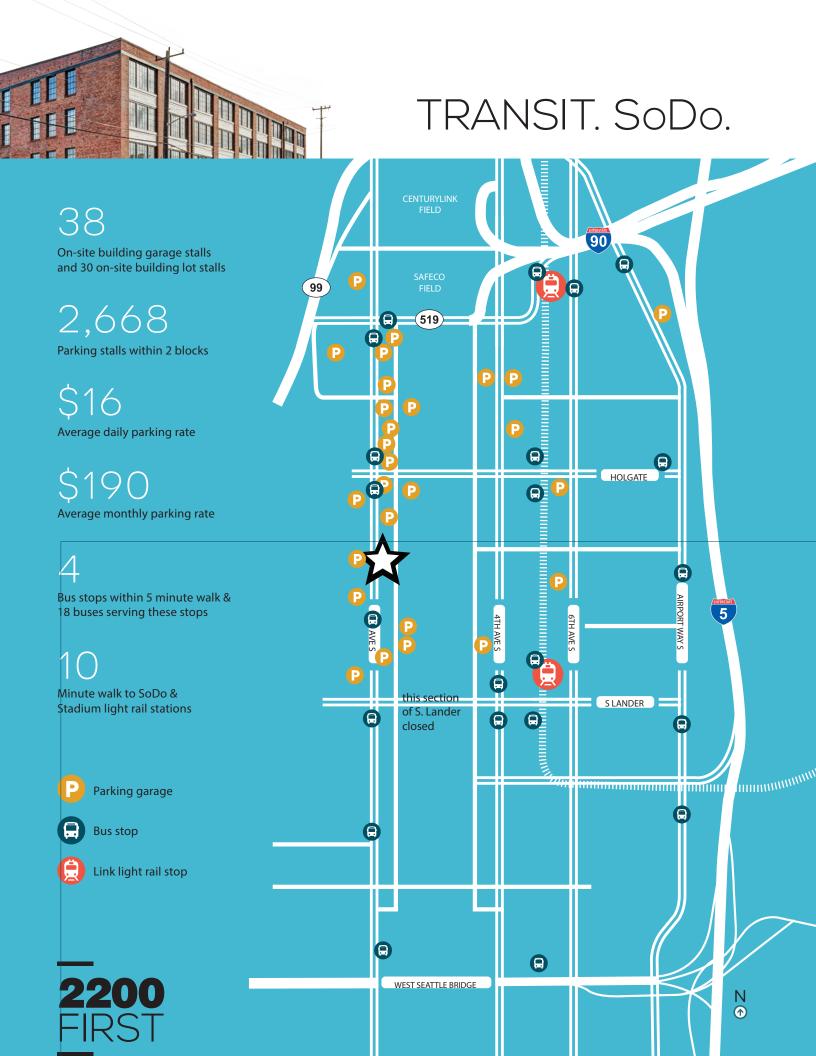

## **Parking**

• Below grade parking for tenants

· Garage entrance off of South Walker Street

Parking Ratio: 1/1,500/RSF

Garage: 38 stallsSurface: 30 stalls

 Neighborhood parking: over 2,500 stalls within nearby vicinity

#### PARKING RATES. SoDo. Diamond Parking 206 284 3100 info@diamondparking.com Address Location **Monthly Rates** Stalls Code Available 1251 1st Ave S A133 Daily rates only 2 1532 1st Ave S A739 \$270.33 8 3 2242 1st Ave S A740 Daily rates only 4 1560 1st Ave S A944 Daily rates only (519) 5 1750 A833 \$181.94 17 Occidental A763 1722 1st Ave S \$181.94 60 1740 1st Ave S A423 Daily rates only A994 8 1746 1st Ave S \$181.94 27 21 1760 1st Ave S A408 \$181.94 38 10 1910 1st Ave S A873 Daily rates only 1915 1st Ave S A307 \$207.19 3 HOLGATE 12 1900 1st Ave S A641 Daily rates only 13 1920 1st Ave S A238 \$219.82 8 14 1955 1st Ave S A817 Daily rates only 2203 1st Ave S A606 Daily rates only \$251.40 16 58 2228 A643 Occidental AIRPORT WAY S 2250 A984 \$232.45 47 Occidental 4TH AVE S 2423 1st Ave S A420 Daily rates only 19 1731 4th Ave S A842 Daily rates only 20 1732 4th Ave S A733 \$106.17 20 21 1763 4th Ave S A218 Daily rates only 2425 4th Ave S A758 \$93.54 10 this section S LANDER of S. Lander **International Parking Management** closed 206 254 0811 info@IMPSeattle.com 2563 1st Ave S Daily rates only mmmmmm **Parking Bus stop** Link light rail stop WEST SEATTLE BRIDGE N ①