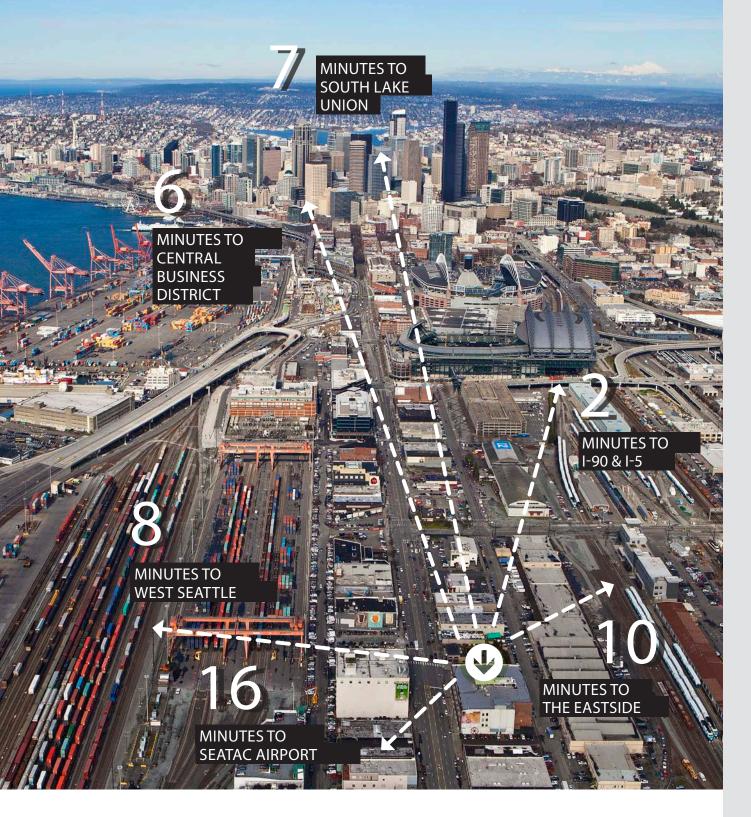

### Location

- Located in close proximity to the Seattle CBD
- Easy Access to I-5, I-90 and Hwy 99
- · Near light rail, metro and train station
- Walking distance to Century Link Field and Safeco Park