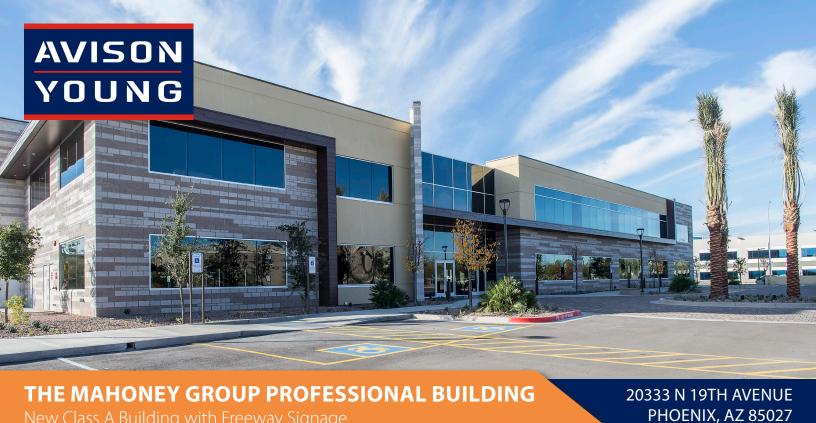

# THE MAHONEY GROUP PROFESSIONAL BUILDING

20333 N 19th Avenue | Phoenix, AZ 85027

# 1,805 RSF to 3,389 RSF of Contiguous Professional Office Space

- New construction built in 2015
- Building signage visible from Loop 101
- Heavy power capabilities

724,000 residents within 15 minute drive

## **PROPERTY PHOTOS**

**YEAR BUILT** 

2015

**BUILDING SIZE** 

±46,942 SF

**STORIES** 

Two (2)

**TYPE** 

Professional Office and Medical Building