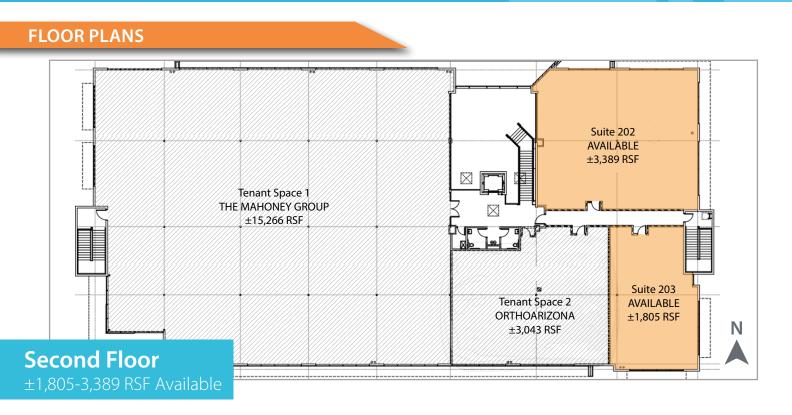

## **AVAILABILITY**

Second Floor

Suite 202 Suite 203 ±3,389 RSF ±1,805 RSF

#### **LEASE RATE**

Medical Office

\$30.00/RSF (Full Service) \$25.00/RSF (Full Service)

**LOAD FACTOR** 