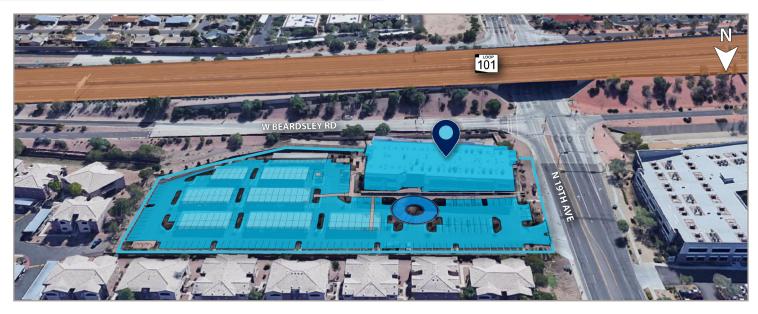

andra.loye@avisonyoung.com

## **Bret Isbell**

Senior Vice President 602.300.4112 bret.isbell@avisonyoung.com



# THE MAHONEY GROUP PROFESSIONAL BUILDING

20333 N 19th Avenue | Phoenix, AZ 85027

## **PROPERTY SUMMARY**

## **PROPERTY PHOTOS**

**YEAR BUILT** 

2015

**BUILDING SIZE** 

±46,942 SF

**STORIES** 

Two (2)

**TYPE** 

Professional Office and Medical Building

## **AVAILABILITY**

Second Floor

Suite 202 Suite 203 ±3,389 RSF ±1,805 RSF

#### **LEASE RATE**

Medical Office

\$30.00/RSF (Full Service) \$25.00/RSF (Full Service)

**LOAD FACTOR** 

# **PARKING**

**ZONING** 

Uncovered/Unreserved Covered/Reserved

C2, City of Phoenix

6%

6.2:1,000 SF 2.5:1,000 SF











# THE MAHONEY GROUP PROFESSIONAL BUILDING

20333 N 19th Avenue | Phoenix, AZ 85027

# **PROPERTY MAPS**







# THE MAHONEY GROUP PROFESSIONAL BUILDING

20333 N 19th Avenue | Phoenix, AZ 85027



# **PROPOSED SPACE PLAN**