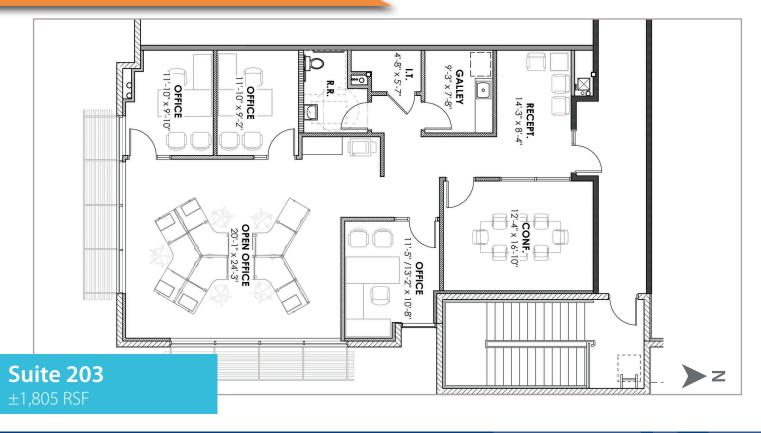

MAHONEY GROUP PROFESSIONAL BUILDING

20333 N 19th Avenue | Phoenix, AZ 85027

## **PROPERTY SUMMARY**

## **PROPERTY PHOTOS**

**YEAR BUILT** 

2015

**BUILDING SIZE** 

±46,942 SF

**STORIES** 

Two (2)

**TYPE** 

Professional Office and Medical Building

## **AVAILABILITY**

Second Floor

Suite 202 Suite 203 ±3,389 RSF ±1,805 RSF

#### **LEASE RATE**

Medical Office

\$30.00/RSF (Full Service) \$25.00/RSF (Full Service)

**LOAD FACTOR** 

# **PARKING**

**ZONING** 

Uncovered/Unreserved Covered/Reserved

C2, City of Phoenix

6%

6.2:1,000 SF 2.5:1,000 SF











# THE MAHONEY GROUP PROFESSIONAL BUILDING

20333 N 19th Avenue | Phoenix, AZ 85027

# **PROPERTY MAPS**







# THE MAHONEY GROUP PROFESSIONAL BUILDING

20333 N 19th Avenue | Phoenix, AZ 85027



# **PROPOSED SPACE PLAN**