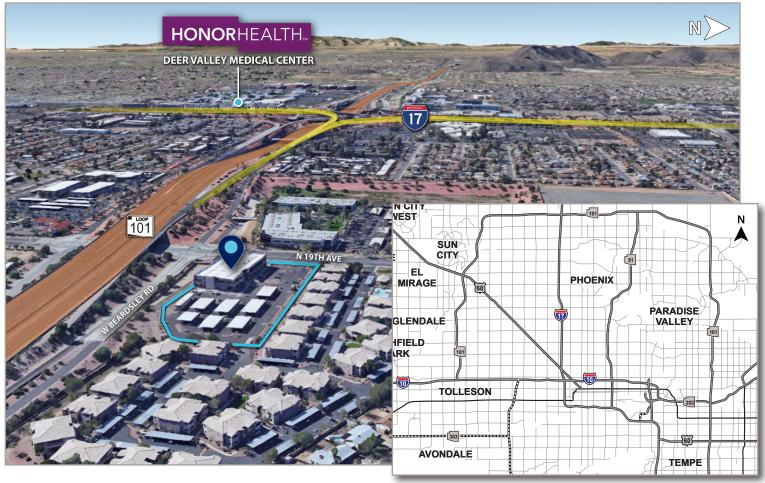

dra.loye@avisonyoung.com

## **Bret Isbell**

Senior Vice President 602.300.4112 bret.isbell@avisonyoung.com



# THE MAHONEY GROUP PROFESSIONAL BUILDING

20333 N 19th Avenue | Phoenix, AZ 85027

## **PROPERTY SUMMARY**

## **PROPERTY PHOTOS**

**YEAR BUILT** 

2015

**BUILDING SIZE** 

±46,942 SF

**STORIES** 

Two (2)

**TYPE** 

Professional Office and Medical Building

## **AVAILABILITY**

Second Floor

Suite 202 Suite 203 ±3,389 RSF ±1,805 RSF

#### **LEASE RATE**

Medical Office

\$30.00/RSF (Full Service) \$25.00/RSF (Full Service)

**LOAD FACTOR** 

# **PARKING**

**ZONING** 

Uncovered/Unreserved Covered/Reserved

C2, City of Phoenix

6%

6.2:1,000 SF 2.5:1,000 SF











# THE MAHONEY GROUP PROFESSIONAL BUILDING

20333 N 19th Avenue | Phoenix, AZ 85027

# **PROPERTY MAPS**







# THE MAHONEY GROUP PROFESSIONAL BUILDING

20333 N 19th Avenue | Phoenix, AZ 85027



# **PROPOSED SPACE PLAN**