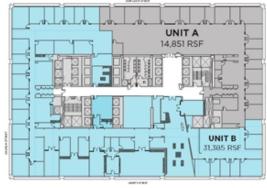

### CUSHMAN & WAKEFIELD 1

|                                       |                                       |                                        | ONE                                 |
|---------------------------------------|---------------------------------------|----------------------------------------|-------------------------------------|
| FLOORS/AREA*                          | Entire 45th                           | 46,955 RSF                             | PLAZA                               |
| * Space is available<br>via sublease. | Partial 46th (A)                      | 36,160 RSF                             |                                     |
| The addresses                         | Partial 46th (B)                      | 10,821 RSF                             |                                     |
|                                       | Subtotal (45-46)                      | 93,936 RSF                             |                                     |
|                                       | Partial 35th (A)                      | 14,851 RSF                             |                                     |
|                                       | Partial 35th (B)                      | 31,385 RSF                             |                                     |
|                                       | Subtotal (35)                         | 46,236 RSF                             |                                     |
|                                       | (Reasonable divisions ma              | ay be considered)                      |                                     |
| POSSESSION                            | Arranged                              |                                        |                                     |
| TERM                                  | Through Decembe                       | r 30, 2030                             |                                     |
| RENTAL                                | Upon request                          |                                        |                                     |
| COMMENTS                              | Move-in condition                     | on, long-term subl                     | ease opportunity                    |
|                                       | <ul> <li>Large, efficient,</li> </ul> | column free floors                     | 5                                   |
|                                       | <ul> <li>Spectacular light</li> </ul> | t and views                            |                                     |
|                                       | Transit Hub                           |                                        | ion, at Fulton Street,              |
|                                       |                                       | G 🖸 🛈 N 🖪 ₩                            | -                                   |
|                                       |                                       | er hours HVAC ava<br>y, through 6:00PM | ailable until 11:30PM<br>1 Saturday |
|                                       | <ul> <li>95,000 SF Conv</li> </ul>    | ene on site                            |                                     |
|                                       |                                       |                                        |                                     |