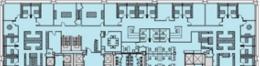

#### FLOOR PLANS

Entire 45th / 46,955 RSF

Entire 46th / 46,981 RSF

| E J J M |  |
|---------|--|
|         |  |
|         |  |
|         |  |

| Ĩ |
|---|
|   |
| ļ |

| As-Built                    | 45th FL | 46th FL |
|-----------------------------|---------|---------|
| Partner Offices             | 15      | 11      |
| Associate Offices           | 39      | 27      |
| Double<br>Associate Offices | 5(10)   | 8(16)   |
| internal Offices            | 15      | 11      |
| Total Office<br>Head Count  | 79      | 65      |
| Workstations                | 32      | 75      |
| Paralegal Stations          | 7       | 3       |
| Conference Rooms            | 4       | 1       |
| Conference Seats            | 40      | 10      |