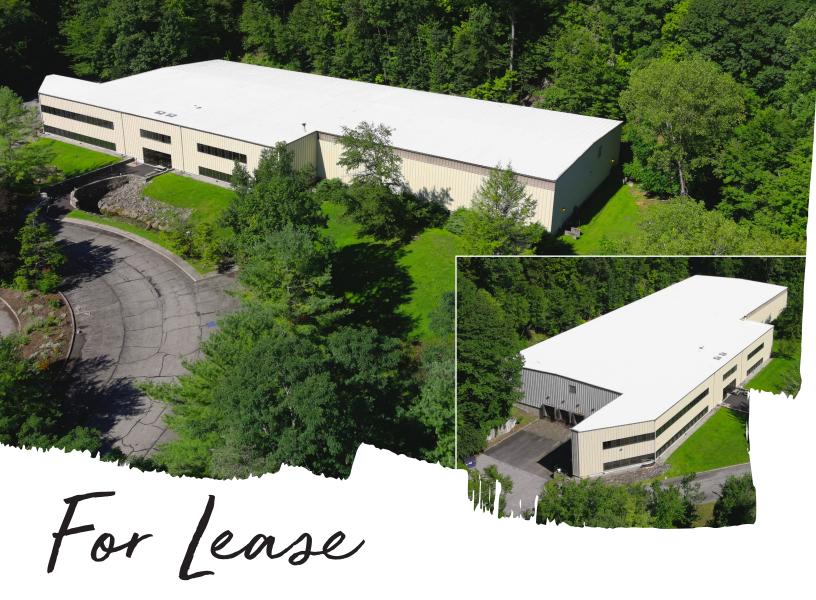

## **Property Highlights**

- Available SF: Office: 13,200 SF

Warehouse: 31,500 SF

- **Ground:** 5.324 acres

- Construction: Floor: 6" concrete

Walls: Insulated metal panel Columns: Circular Steel

- Date of Construction: 1989

- Ceiling Heights: Office: 7'11" drop ceiling

Warehouse: 26'9" at the eave, 28'2" at the peak

- Column Spacing: 25' x 50' (on center)

- Power: Supplied by ConEdison; 480/208V, 1200 amp service

- Sprinkler: 100% wet system protected

 Truck Loading Facilities: Four (4) 8' x 8' dock high loading doors with weather seals and manual levelers

- Parking: 34 car parks

- Zoning: RELIP (Research, Electronic & Light Industrial Park District)

### 44,700 SF Available

# 12 Labriola Court, Armonk, NY