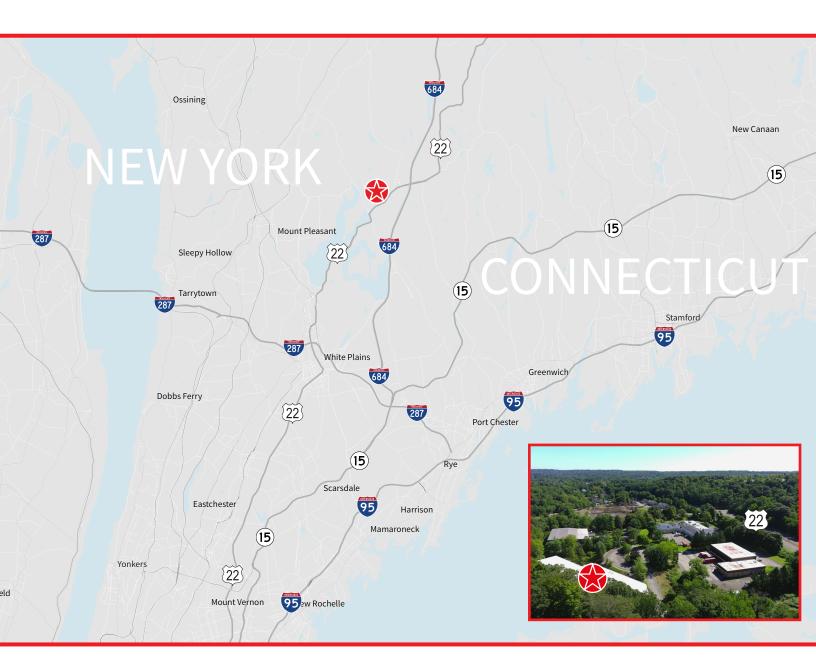

# **Location Highlights**

The property is ideally located in Westchester County, New York and less than 1.5 miles from I-684 and immediately off Route 22.

- **0.2 Miles** from Route 22
- **1.5 Miles** from I-684
- **4.1 Miles** from Westchester County Airport
- **7.6 Miles** from I-287 **12.2 Miles** from I-95