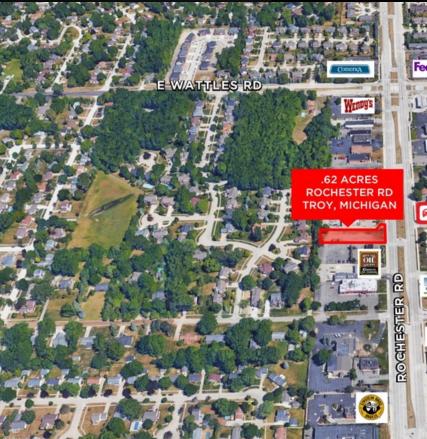

# FOR SALE

.62 ACRES VACANT LAND ON ROCHESTER ROAD BIG BEAVER & ROCHESTER ROAD TROY, MI 48083

### PROPERTY FEATURES:

- 0.62 acres available
- Property dimensions: 72' x 380'
- Zoning: General Business
- Located in a densely-populated, high-income residential area of Troy
- · Located just north of Big Beaver Road
- Easy access to I-75
- Asking price: \$325,000