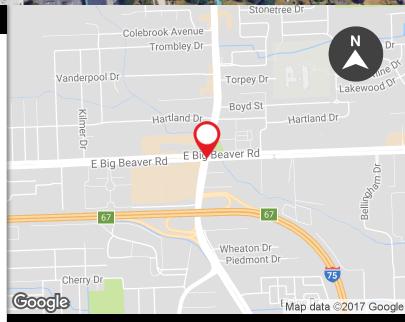

# FOR SALE

.62 ACRES VACANT LAND ON ROCHESTER ROAD BIG BEAVER & ROCHESTER ROAD TROY, MI 48083

### PROPERTY FEATURES:

- 0.62 acres available
- Property dimensions: 72' x 380'
- Zoning: General Business
- Located in a densely-populated, high-income residential area of Troy
- · Located just north of Big Beaver Road
- Easy access to I-75
- Asking price: \$325,000