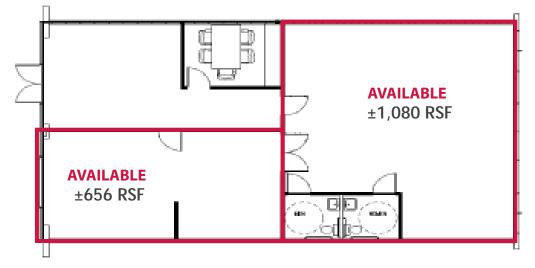

## **LISTING DATA**

- High-Image, Single-Story ±2,257 SF Condominium
- ±656 & ±1,080 RSF Available
- High-End Improvements
- Reception Area, Conference Room+ Abundant Parking, 3:1,000 Ratio+ Fully-Sprinklered
- Built in 2008
- Close proximity to the Irvine Spectrum Entertainment
  Center
- Easy Access to the 5, 405 & 133 Freeways