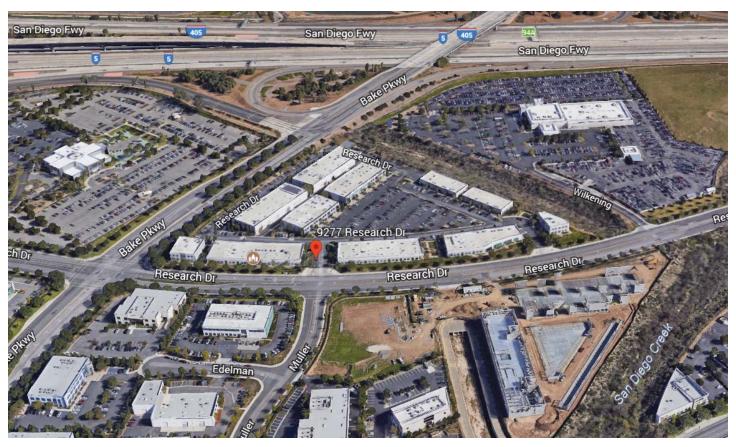

## KOLL CENTER III 9277 RESEARCH DRIVE | UNIT 8B IRVINE, CA

## **LISTING DATA**

- High-Image, Single-Story ±2,257 SF Condominium
- ±656 & ±1,080 RSF Available
- High-End Improvements
- Reception Area, Conference Room+ Abundant Parking, 3:1,000 Ratio+ Fully-Sprinklered
- Built in 2008
- Close proximity to the Irvine Spectrum Entertainment
  Center
- Easy Access to the 5, 405 & 133 Freeways