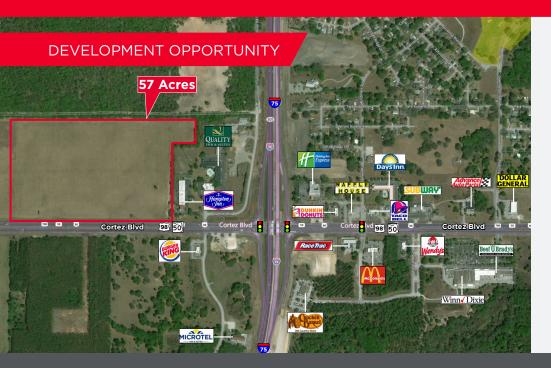

### **MIXED-USE 57 ACRES**

**RESIDENTIAL • RETAIL • OFFICE** 

NWQ Cortez Blvd. & I-75, Brooksville, FL

#### **NEARBY RETAIL**

- Holiday Inn Express
- Hampton Inn
- Burger King
- Cracker Barrel
- RaceTrac
- Winn-Dixie
- VVIIIII DIXI
- Days Inn
- Dollar General
- Waffle House
- McDonald's
- Taco Bell
- Subway
- Wendy's
- Advanced Auto Parts
- Dunkin' Donuts

## ±57 Acres Residential / Retail / Office Development Site

#### 30051 Cortez Blvd.

- 57.30 Acres for Sale
- Highway commercial
- I-75 location
- Up to 320,000 SF of Retail
- Up to 100,250 SF of Office
- Multiple access points on SR 50
- 18,500 AADT
- · 6.2% projected 5-year population growth
- Existing adequate utilities
- 1,862 feet of frontage on Cortez Blvd. (S.R. 50)
- Includes two billboard leases that generate \$3,100 per annum