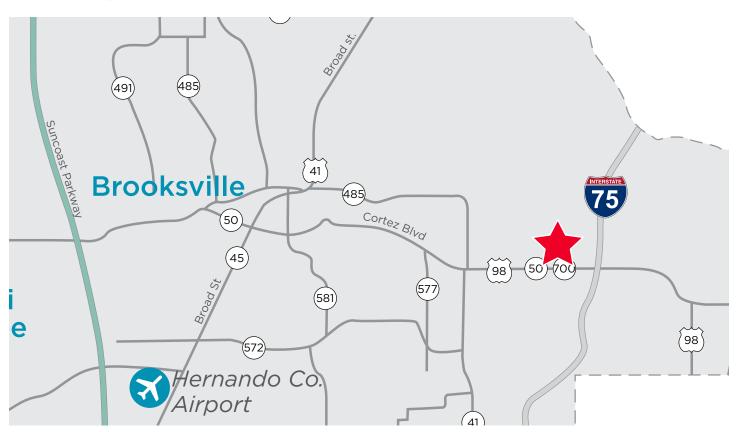

ear population growth
- Existing adequate utilities
- 1,862 feet of frontage on Cortez Blvd. (S.R. 50)
- Includes two billboard leases that generate \$3,100 per annum

#### ZONING

- Planned Development Project (PDP)
- Approved for C-1: General Commercial District uses: "general retail, convenience goods, shopping goods, personal services and limited institutional uses"
- Land Use: General Commercial (GC)
- Preliminary plat approved for up to 320,000 SF of retail use and 100,250 office/medical use
- ASKING PRICE: \$4,500,000

<sup>\*</sup>Seller will provide adequate time to obtain commercial or residential entitlements

# CUSHMAN & WAKEFIELD

#### LAND FOR SALE

## **MIXED-USE 57 ACRES**

**RESIDENTIAL • RETAIL • OFFICE** 

NWQ Cortez Blvd. & I-75, Brooksville, FL

#### **Location Map**



#### **Demographics - 5 Mile Radius**

|                   | 2017      | 2022      | % <b>Δ</b> |
|-------------------|-----------|-----------|------------|
| Population        | 12,740    | 13,532    | 6.2%       |
| AVG. HH Income    | \$56,044  | \$62,018  | 10.7%      |
| Median Home Value | \$133,761 | \$191,762 | 15.0%      |

#### **Traffic Counts**

State Road (SR) 50 18,500 ADT Interstate 75: 47,500 ADT

Director +1 813 424 3202 john.jackson@cushwake.com Managing Director +1 813 204 5363 patrick.berman@cushwake.com

#### JT Faircloth

Associate +1 813 204 5362 jt.faircloth@cushwake.com