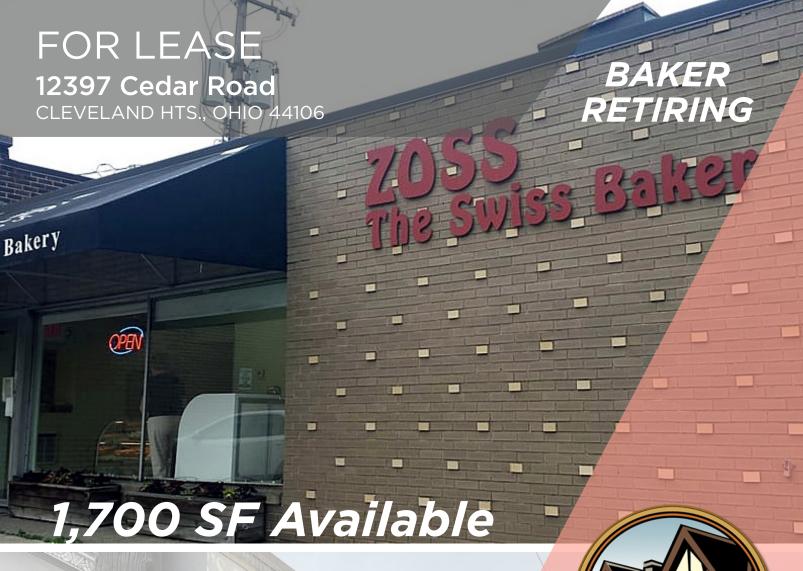

## **Property Highlights**

- Prestige location in the center of Downtown Cleveland Heights
- 1,700 SF Available for Lease in the Cedar Fairmount District of Cleveland Heights
- Great Visibility at Cedar and Fairmount
- Minutes away from the Cleveland Clinic, University Hospital and University Circle
- Zoned C-2 Local Retail can serve a variety of office and retail uses
- Parking in the front and rear of the building, street parking
- TRAFFIC COUNT: Cedar and Fairmont is 23,983 VPD (vehicles per day)

# FOR LEASE

### 12397 Cedar Road

CLEVELAND HTS., OHIO 44106