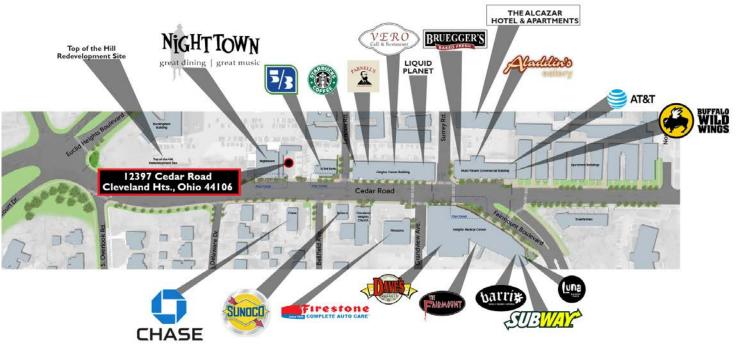

## **Property Highlights**

- Prestige location in the center of Downtown Cleveland Heights
- 1,700 SF Available for Lease in the Cedar Fairmount District of Cleveland Heights
- Great Visibility at Cedar and Fairmount
- Minutes away from the Cleveland Clinic, University Hospital and University Circle
- Zoned C-2 Local Retail can serve a variety of office and retail uses
- Parking in the front and rear of the building, street parking
- TRAFFIC COUNT: Cedar and Fairmont is 23,983 VPD (vehicles per day)