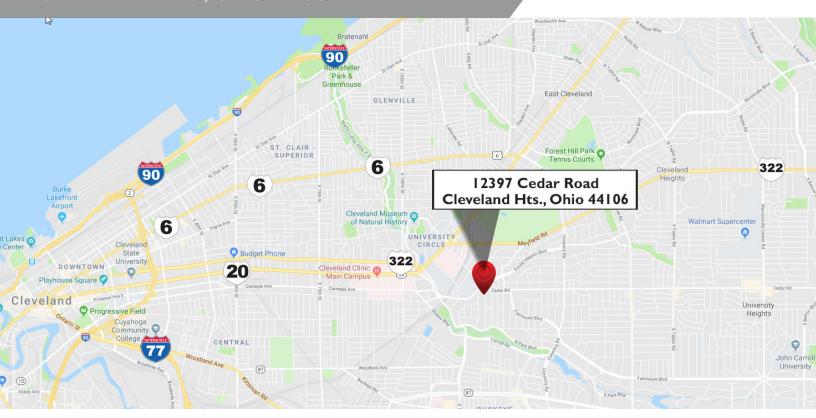

he building, street parking
- TRAFFIC COUNT: Cedar and Fairmont is 23,983 VPD (vehicles per day)



VISIT TOP OF THE HILL WEBSITE

https://www.clevelandheights.com/988/Top-of-the-Hill

Independently Owned and Operated / A Member of the Cushman & Wakefield Alliance

Cushman & Wakefield Copyright 2018. No warranty or representation, express or implied, is made to the accuracy or completeness of the information contained herein, and same is submitted subject to errors, omissions, change of price, rental or other conditions, withdrawal without notice, and to any special listing conditions imposed by the property owner(s). As applicable, we make no representation as to the condition of the property (or properties) in question.





# FOR LEASE

### 12397 Cedar Road

CLEVELAND HTS., OHIO 44106





### **ELIOT KIJEWSKI, SIOR**

Senior Vice President 216.525.1487 ekijewski@crescorealestate.com

### **PAUL DIVINCENZO**

Vice President 216.525.1470 pdivincenzo@crescorealestate.com

 $Independently\ Owned\ and\ Operated\ /A\ Member\ of\ the\ Cushman\ \&\ Wakefield\ Alliance$ 

 $Cushman \& Wakefield \ Copyright \ 2018. \ No \ warranty \ or \ representation, express \ or \ implied, is \ made \ to \ the \ accuracy \ or \ completeness \ of \ the \ information \ contained \ herein \ accuracy \ or \ completeness \ of \ the \ information \ contained \ herein \ accuracy \ or \ completeness \ of \ the \ information \ contained \ herein \ accuracy \ or \ completeness \ of \ the \ information \ contained \ herein \ accuracy \ or \ completeness \ of \ the \ information \ contained \ herein \ ac