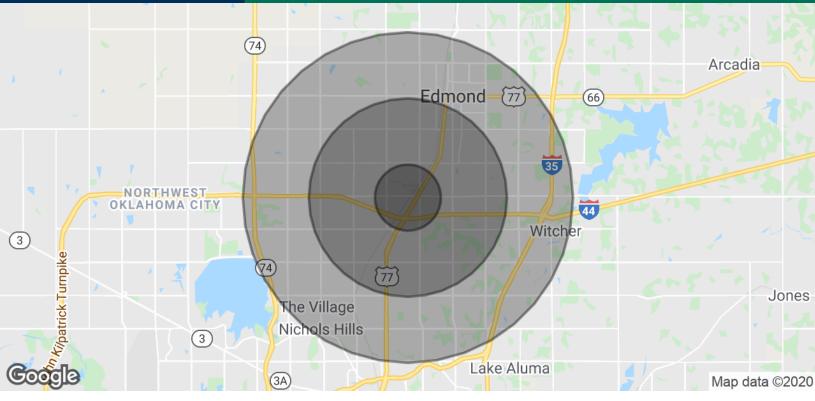

## Memorial Road Plaza

548 East Memorial Road, Oklahoma City, OK 73114

| POPULATION           | 1 MILE | 3 MILES | 5 MILES |
|----------------------|--------|---------|---------|
| Total Population     | 4,211  | 51,864  | 157,846 |
| Average age          | 30.6   | 30.9    | 33.0    |
| Average age (Male)   | 30.5   | 29.4    | 31.1    |
| Average age (Female) | 30.5   | 32.3    | 34.4    |

| HOUSEHOLDS & INCOME                            | 1 MILE    | 3 MILES   | 5 MILES   |
|------------------------------------------------|-----------|-----------|-----------|
| Total households                               | 1,551     | 20,423    | 63,720    |
| # of persons per HH                            | 2.7       | 2.5       | 2.5       |
| Average HH income                              | \$95,075  | \$69,587  | \$72,329  |
| Average house value                            | \$253,459 | \$176,973 | \$189,457 |
| * Demographic data derived from 2010 US Cancus |           |           |           |