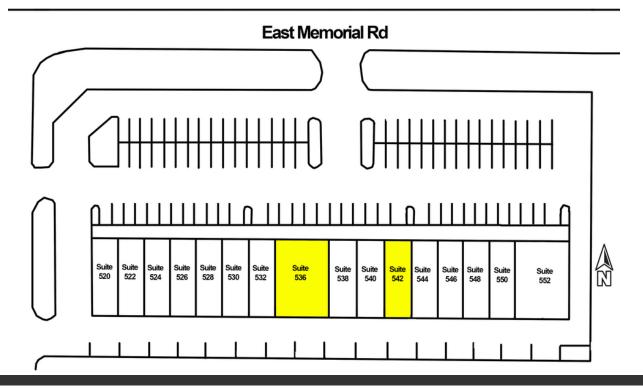

| SPACES-INLINE     | LEASE RATE    | SPACE SIZE |
|-------------------|---------------|------------|
| 536 E Memorial Rd | \$14.00 SF/yr | 2,400 SF   |
| 542 E Memorial Rd | \$14.00 SF/yr | 1,200 SF   |

#### EV ERNST 405.843.7474 eernst@priceedwards.com priceedwards.com

Suite 536 - 2,400 sq ft available

Suite 542 - 1,200 sq ft available

EV ERNST 405.843.7474 eernst@priceedwards.com priceedwards.com