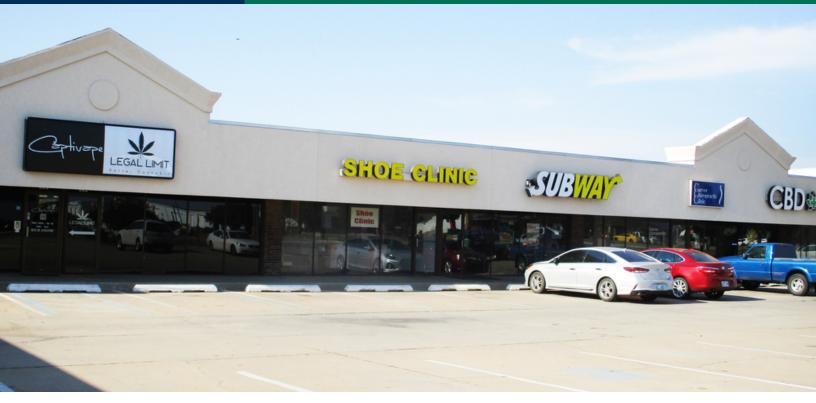

### Memorial Road Plaza 548 East Memorial Road, Oklahoma City, OK 73114

#### **PROPERTY OVERVIEW**

Memorial Road Plaza is an established Center, located just west of Broadway Extension (Hwy 77) on the highly traveled Memorial Road corridor.

This Plaza is home to several national and local tenants offering excellent co-tenancy, foot traffic, visibility and easy access.