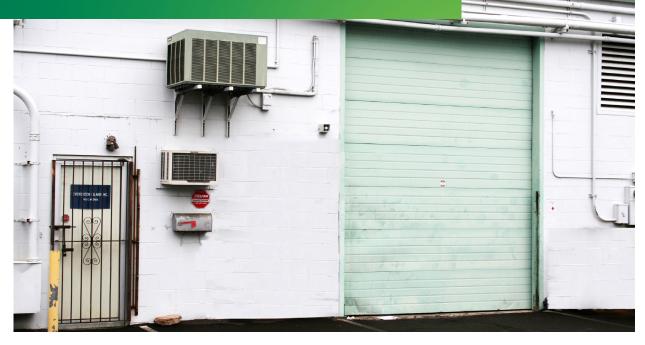

BAY C

Honolulu, HI 96817

## **AVAILABLE NOW**

+ ZONING: IMX-1

+ SIZE (approx.): 3,246 SF

+ TERM: 3+ Years

+ BASE RENT: \$1.35 PSF/MO + 3% Annual Increases

+ CAM/RPT: \$0.31 PSF/MO

+ PARKING: Fronting space

## **FEATURES**

- + Ground floor space
- + Small office & mezzanine
- + Kalihi close to town
- + Roll-up door
- + Private restroom
- + VISITOR PARKING AVAILABLE