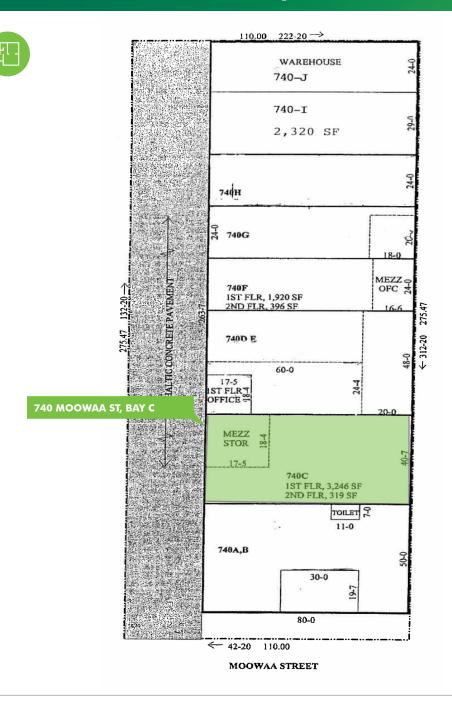

BAY C

Honolulu, HI 96817

## **AVAILABLE NOW**

+ ZONING: IMX-1

+ SIZE (approx.): 3,246 SF

+ TERM: 3+ Years

+ BASE RENT: \$1.35 PSF/MO + 3% Annual Increases

+ CAM/RPT: \$0.31 PSF/MO

+ PARKING: Fronting space