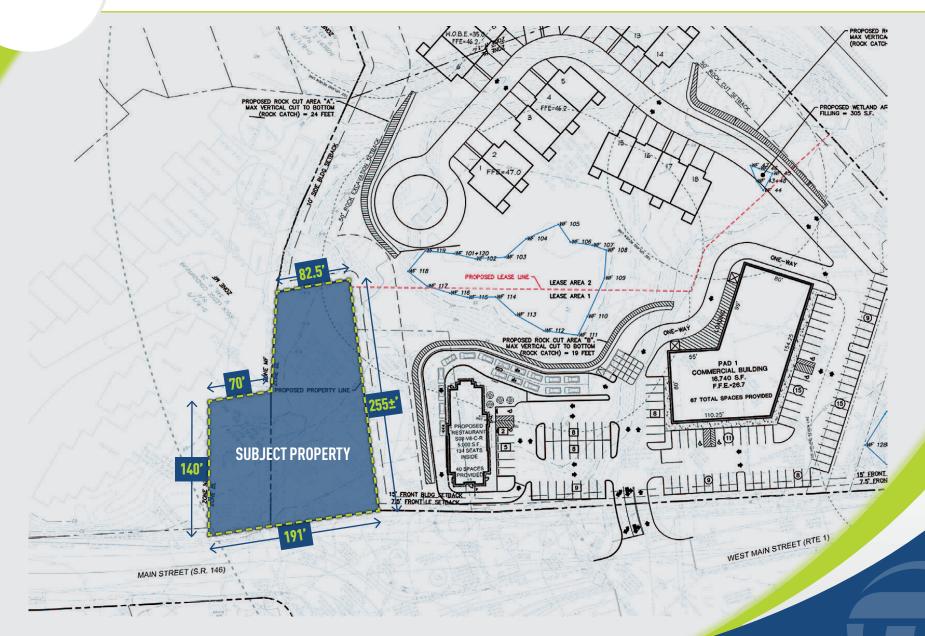

## AVAILABLE: .7± ACRE LAND FOR SALE THIS SITE IS PURE POTENTIAL!

This is one of the last available prime locations on Rt. 1, the area's busiest retail corridor!

LOCAL RETAIL: Big Y Supermarket, Pier 1, Walgreen's, TD Bank, Town Fair Tire, AT&T Wireless, Verizon Wireless, Mattress Firm, Advance Auto Parts, Dress Barn, Dollar Tree, Napa, Taco Bell, Firestone, Staples, Starbucks and many others.

## TRUE 1219 W. MAIN ST. & 1-9 MAIN ST. | BRANFORD, CT

truecre.com

# TRUE 1219 W. MAIN ST. & 1-9 MAIN ST. | BRANFORD, CT