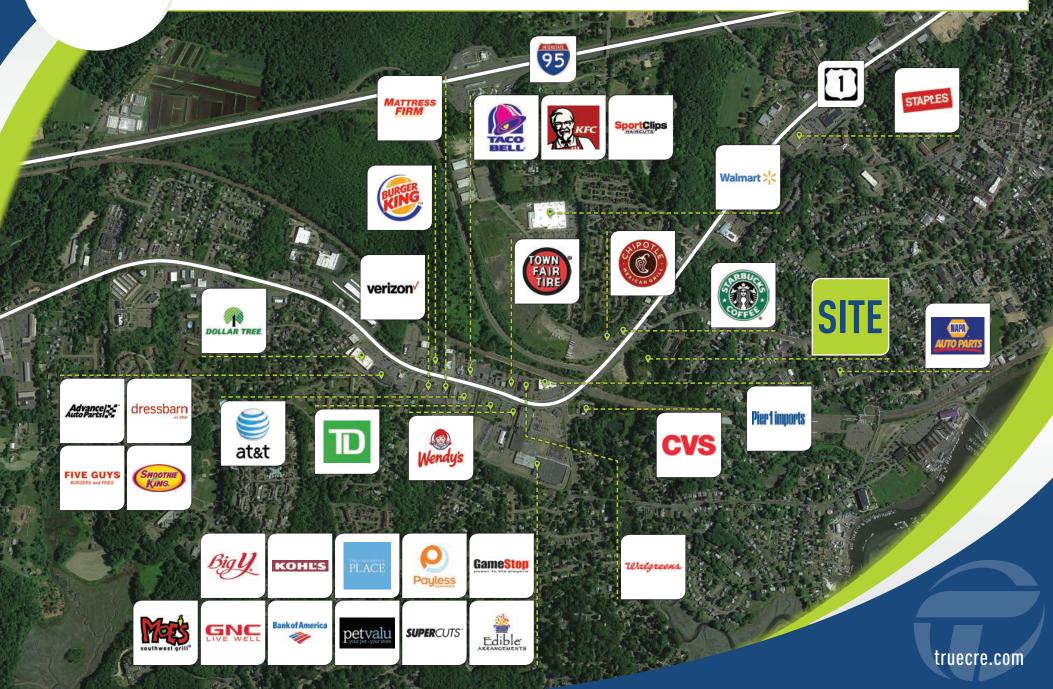

## AVAILABLE: .7± ACRE LAND FOR SALE THIS SITE IS PURE POTENTIAL!

This is one of the last available prime locations on Rt. 1, the area's busiest retail corridor!

LOCAL RETAIL: Big Y Supermarket, Pier 1, Walgreen's, TD Bank, Town Fair Tire, AT&T Wireless, Verizon Wireless, Mattress Firm, Advance Auto Parts, Dress Barn, Dollar Tree, Napa, Taco Bell, Firestone, Staples, Starbucks and many others.

## TRUE 1219 W. MAIN ST. & 1-9 MAIN ST. | BRANFORD, CT

truecre.com

# TRUE 1219 W. MAIN ST. & 1-9 MAIN ST. | BRANFORD, CT