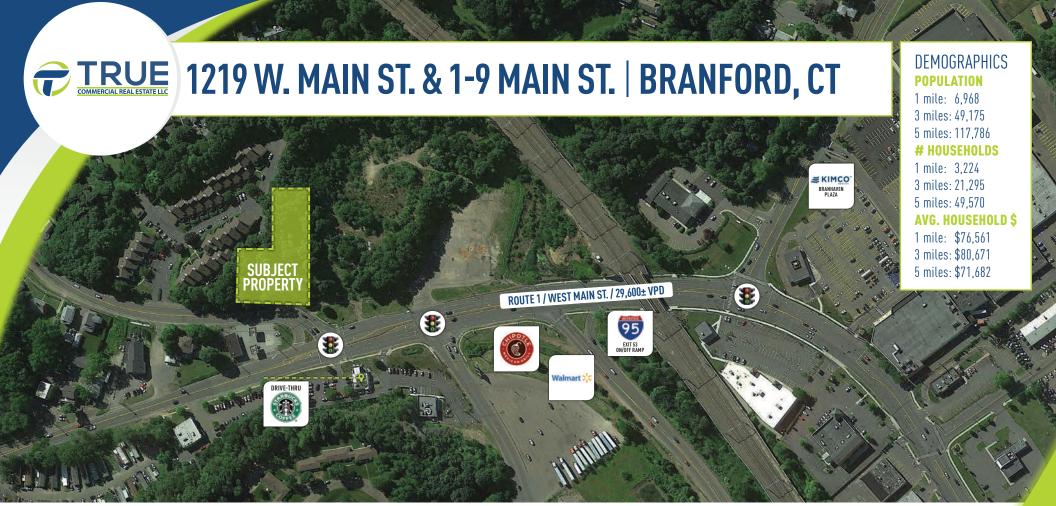

## AVAILABLE: .7± ACRE LAND FOR SALE THIS SITE IS PURE POTENTIAL!

This is one of the last available prime locations on Rt. 1, the area's busiest retail corridor!

LOCAL RETAIL: Big Y Supermarket, Pier 1, Walgreen's, TD Bank, Town Fair Tire, AT&T Wireless, Verizon Wireless, Mattress Firm, Advance Auto Parts, Dress Barn, Dollar Tree, Napa, Taco Bell, Firestone, Staples, Starbucks and many others.

## TRUE 1219 W. MAIN ST. & 1-9 MAIN ST. | BRANFORD, CT

truecre.com

# TRUE 1219 W. MAIN ST. & 1-9 MAIN ST. | BRANFORD, CT