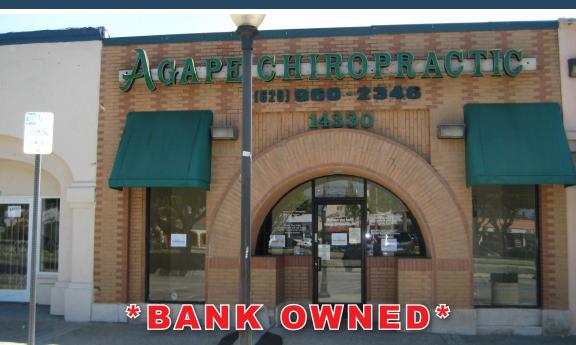

# FOR SALE | ±2,044 SF RETAIL BUILDING

14330 Ramona Blvd., Baldwin Park, CA 91706

# BANK OWNED

14330 Ramona Blvd., Baldwin Park, CA

#### Features

- ±2,044 SF In-Line Retail Building
- ±3,757 SF Land Parcel
- Street Frontage on Ramona Blvd.
- Central Location in the San Gabriel Valley
- Zoned Commercial C2
- Close Proximity to I-10 and I-605 Freeways