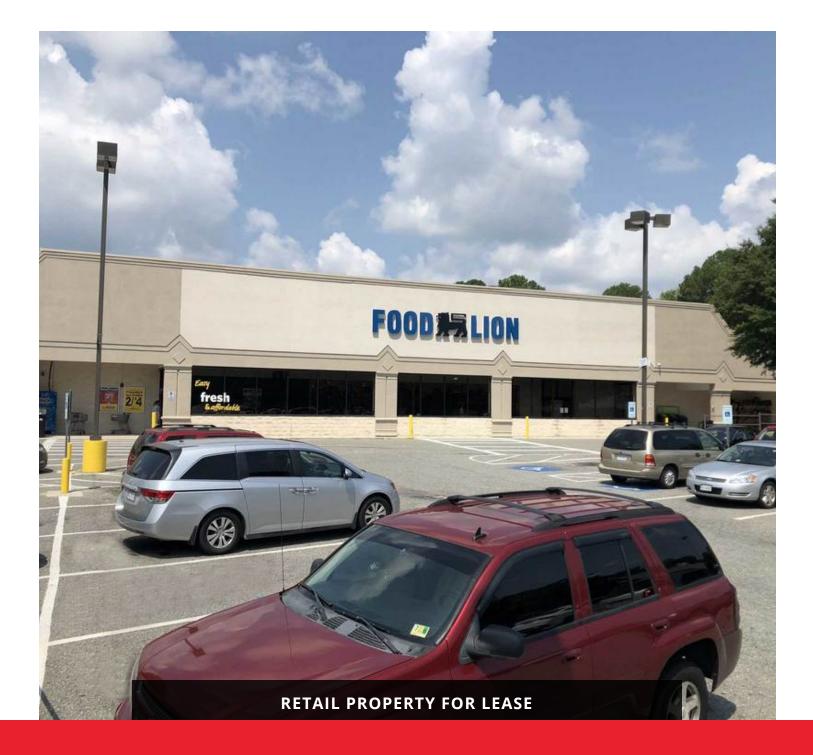

#### **PROPERTY OVERVIEW**

#### **PROPERTY OVERVIEW**

Newport Crossing is a 194,000 sf community center anchored by Food Lion, CitiTrends, Dollar Tree, and Riverside Health. The grocery, medical, and discount fashion and general merchandise anchors provide for a constant flow of daily costumer traffic and complement the surrounding market demographics.

#### **PROPERTY HIGHLIGHTS**

- Anchored by strong performing and recently renovated Food Lion
- 33,472 sf Junior Anchor Space Available (former Fallas)
- Outparcels available for sale/ground lease

| DEMOGRAPHICS       | 1 Mile   | 3 Miles  | 5 Miles  |
|--------------------|----------|----------|----------|
| Total Households:  | 5,708    | 33,421   | 53,571   |
| Total Population:  | 14,446   | 87,034   | 140,601  |
| Average HH Income: | \$50,947 | \$64,945 | \$67,830 |