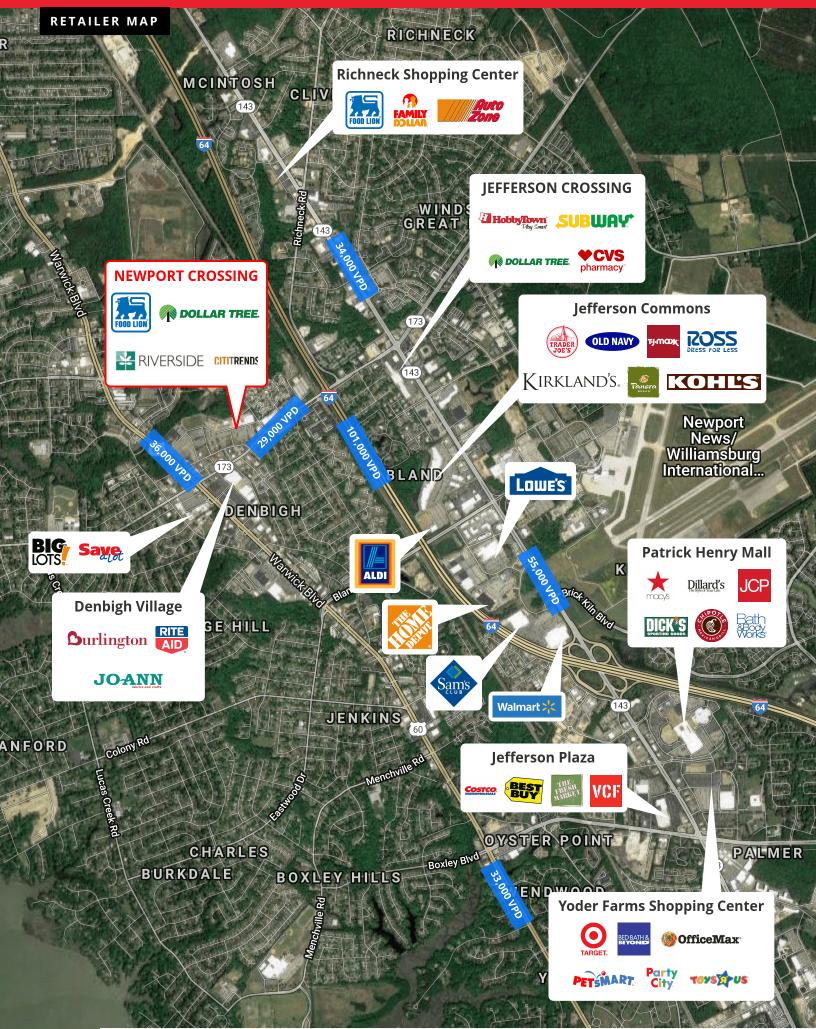

Map data ©2019 Google Imagery ©2019 , Commonwealth of Virginia, DigitalGlobe, Landsat / Copernicus, U.S. Geological Survey, USDA Farm Service Agency

Google