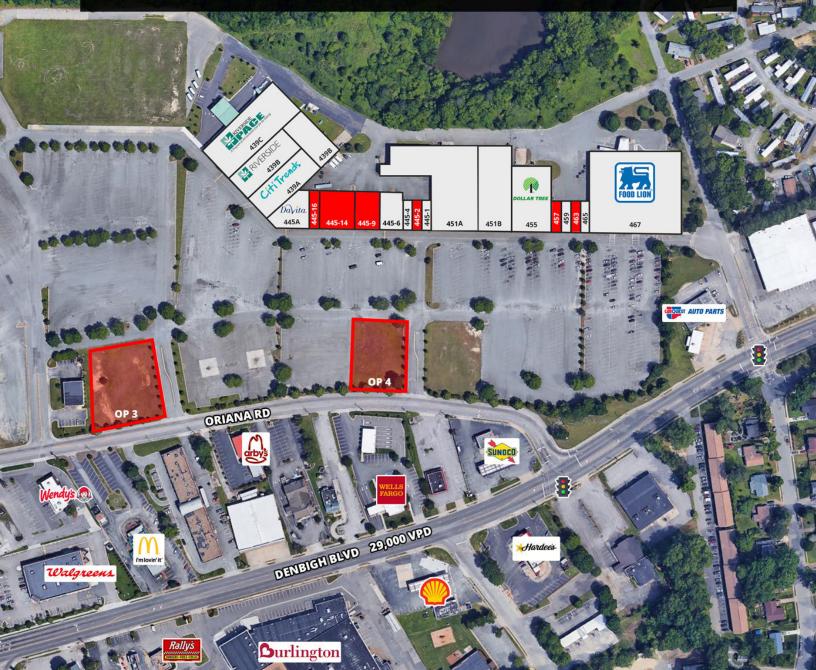

## SITE PLAN

| 0  |        |                  |           |      |                              |           |  |
|----|--------|------------------|-----------|------|------------------------------|-----------|--|
| -  | 439A   | CITI TRENDS      | 12,931 SF | 451A | KOOL BINS                    | 33,472 SF |  |
|    | 439B   | RIVERSIDE HEALTH | 19,677 SF | 451B | <b>GRIFOLS PLASMA CENTER</b> | 15,000 SF |  |
|    | 439C   | PACE RIVERSIDE   | 23,218 SF | 455  | DOLLAR TREE                  | 14,726 SF |  |
|    | 445A   | DAVITA DIALYSIS  | 6,650 SF  | 457  | AVAILABLE                    | 1,326 SF  |  |
|    | 445-16 | AVAILABLE        | 1,920 SF  | 459  | BEAUTY PLUS                  | 2,550 SF  |  |
|    | 445-14 | AVAILABLE        | 7,200 SF  | 463  | AVAILABLE                    | 1,500 SF  |  |
|    | 445-9  | AVAILABLE        | 5,100 SF  | 465  | LUX HAIR SALON               | 900 SF    |  |
|    | 445-6  | PHIT SHOP        | 3,200 SF  | 467  | FOOD LION                    | 40,377 SF |  |
|    | 445-4  | NAIL SALON       | 1,710 SF  | OP3  | AVAILABLE                    | 0.90 ACRE |  |
| 6  | 445-2  | AVAILABLE        | 1,935 SF  | OP4  | AVAILABLE                    | 0.60 ACRE |  |
| 音言 | 445-1  | MANE ATTRACTION  | 1,200 SF  |      |                              |           |  |
|    |        |                  |           |      |                              |           |  |