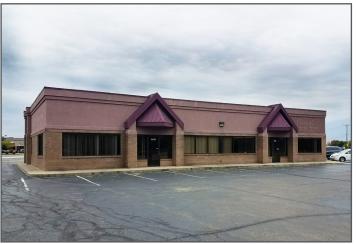

## **TechWay Building**

8933 Technology Drive, Fishers, IN

## PROPERTY DETAILS

- Adjacent to Super Target and other national and local retailers and office tenants
- Located at the entrance of the recently announced \$32 Million Fishers
  Technology Park
- Walking distance to downtown Fishers Nickel Plate District including the many restaurants and retail shops located within downtown Fishers
- Easy access to I-69 and 116th Street
- Convenient Parking
- Exterior Building Signage
- 1,857sf 4,773sf