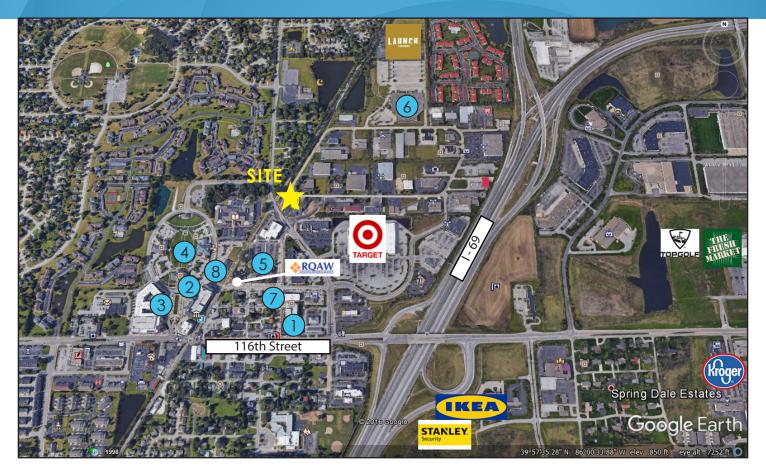

## PROPERTY DETAILS

- Adjacent to Super Target and other national and local retailers and office tenants
- Located at the entrance of the recently announced \$32 Million Fishers
  Technology Park
- Walking distance to downtown Fishers Nickel Plate District including the many restaurants and retail shops located within downtown Fishers
- Easy access to I-69 and 116th Street
- Convenient Parking
- Exterior Building Signage
- 1,857sf 4,773sf

## **LEGEND**

3 The Depot

4 Fishers City Hall

5 1 North

6 Fishers Technology Center-Coming in 2017

7 4 Day Ray

8 Braden

| UNIT | TENANT    | S.F.     |
|------|-----------|----------|
| 8939 | Available | 2,775 sf |
| 8937 | Available | 1,998 sf |
| 8935 | ReMax     | 1,660 sf |
| 8933 | Available | 1,857 sf |