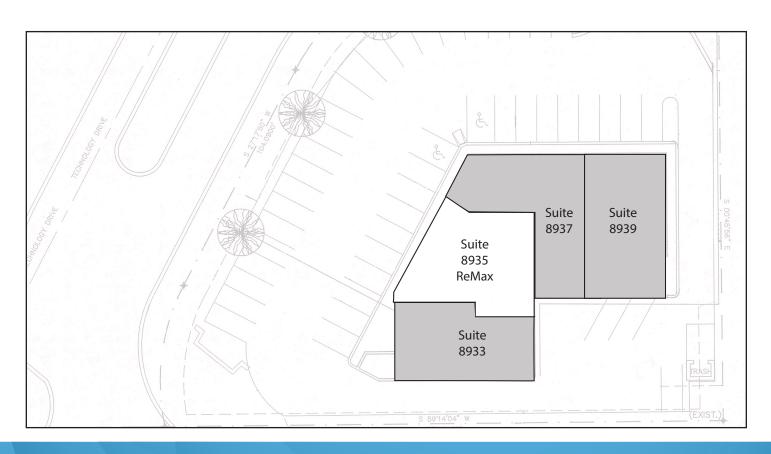

## **LEGEND**

3 The Depot

4 Fishers City Hall

5 1 North

6 Fishers Technology Center-Coming in 2017

7 4 Day Ray

8 Braden

| UNIT | TENANT    | S.F.     |
|------|-----------|----------|
| 8939 | Available | 2,775 sf |
| 8937 | Available | 1,998 sf |
| 8935 | ReMax     | 1,660 sf |
| 8933 | Available | 1,857 sf |