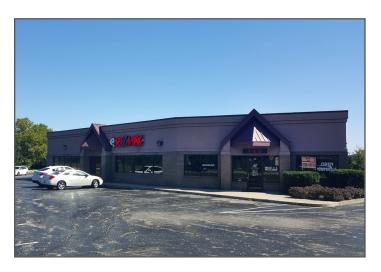

## **TechWay Building**

8933 Technology Drive, Fishers, IN

## PROPERTY DETAILS

- Adjacent to Super Target and other national and local retailers and office tenants
- Located at the entrance of the recently announced \$32 Million Fishers
  Technology Park
- Walking distance to downtown Fishers Nickel Plate District including the many restaurants and retail shops located within downtown Fishers
- Easy access to I-69 and 116th Street
- Convenient Parking
- Exterior Building Signage
- 1,857sf 4,773sf