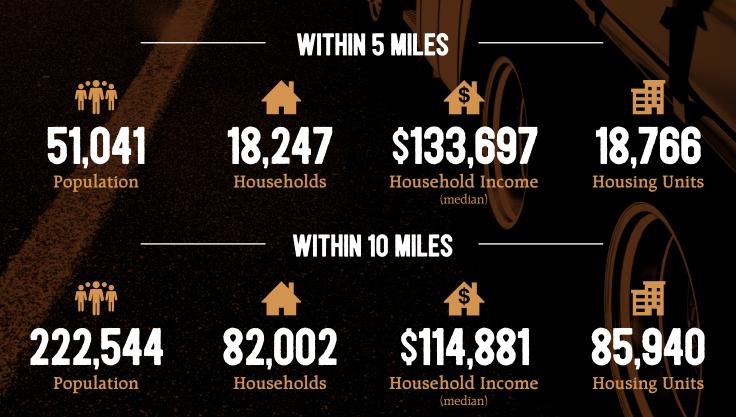

| To-Suit        |
| Lighting                   | LED            |
| Loading Dock Doors         | 7              |
| Drive-in Doors             | 1              |
| Car Parking                | 59             |
|                            | //             |
| Truck Court                | 130'           |
| Truck Court<br>Office      |                |
|                            | 130'           |

### **ALTERNATE BUILDING OPTION**

| Building Size              | 49,053 sq. ft. |
|----------------------------|----------------|
| <b>Building Dimensions</b> | 184' x 256'    |
| Loading Docks              | 5              |
| Drive-in Doors             | 1              |
| Car Parking                | 39             |
| Outside Storage            | Available      |









Source: CBRE Research Demographic Brief 2018.



#### **MINDY LISSNER**

Executive Vice President +1 732 509 2831 mindy.lissner@cbre.com

### **DAVID GHERIANI**

Vice President +1 732 509 8942 david.gheriani@cbre.com

### **BEN SHAPIRO**

Senior Vice President +1 732 509 2824 ben.shapiro@cbre.com

### **ROBERT PINE**

Vice President +1 732 509 2830 robert.pine@cbre.com

© 2019 CBRE, Inc. All rights reserved. This information has been obtained from sources believed reliable, but has not been verified for accuracy or completeness. You should conduct a careful, independent investigation of the property and verify all information. Any reliance on this information is solely at your own risk.

·20 · CBRE