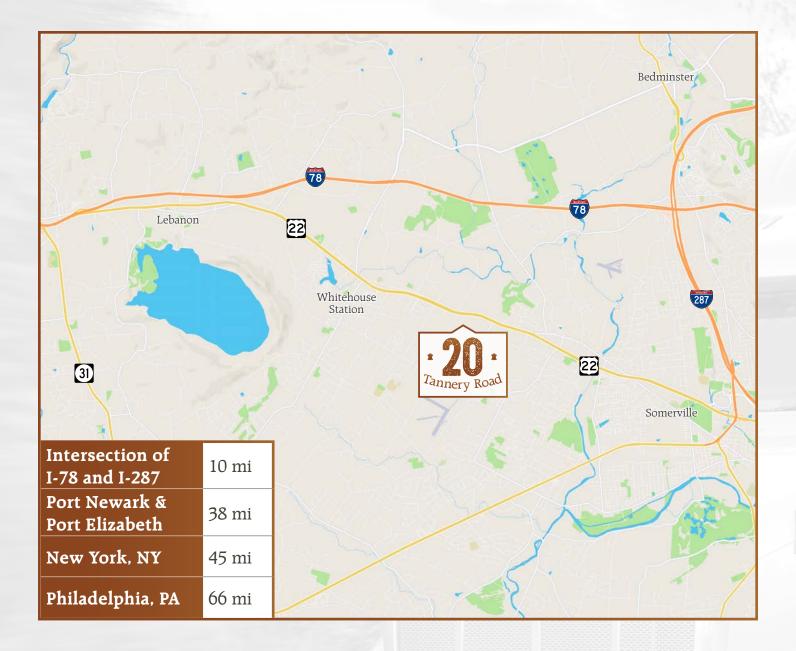

## FOR SALE OR LEASE

20 Tannery Road is poised to deliver a state-of-the-art, built-to-suit opportunity with excellent proximity to major highways such as Route 22, I-287 and I-78. Located just 45 miles west of New York City, Readington boasts low taxes and an abundant labor pool.