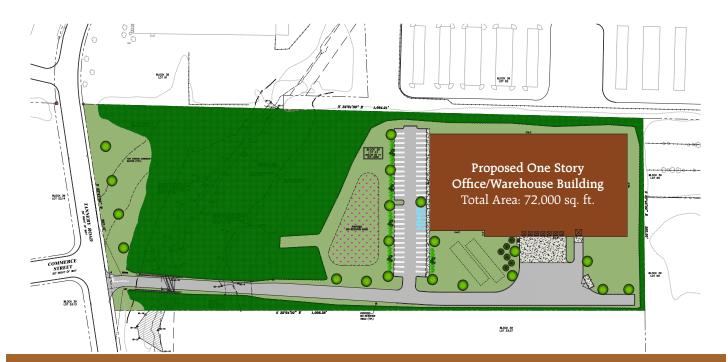

| Building Size              | 72,000 sq. ft. |
|----------------------------|----------------|
| Lot Size                   | 9.00 acres     |
| <b>Building Dimensions</b> | ~195' x 375'   |
| Ceiling Height             | 32'            |
| Sprinkler                  | ESFR           |
| Power                      | To-Suit        |
| Lighting                   | LED            |
| Loading Dock Doors         | 7              |
| Drive-in Doors             | 1              |
| Car Parking                | 59             |
|                            | //             |
| Truck Court                | 130'           |
| Truck Court<br>Office      |                |
|                            | 130'           |

### **ALTERNATE BUILDING OPTION**

| Building Size              | 49,053 sq. ft. |
|----------------------------|----------------|
| <b>Building Dimensions</b> | 184' x 256'    |
| Loading Docks              | 5              |
| Drive-in Doors             | 1              |
| Car Parking                | 39             |
| Outside Storage            | Available      |