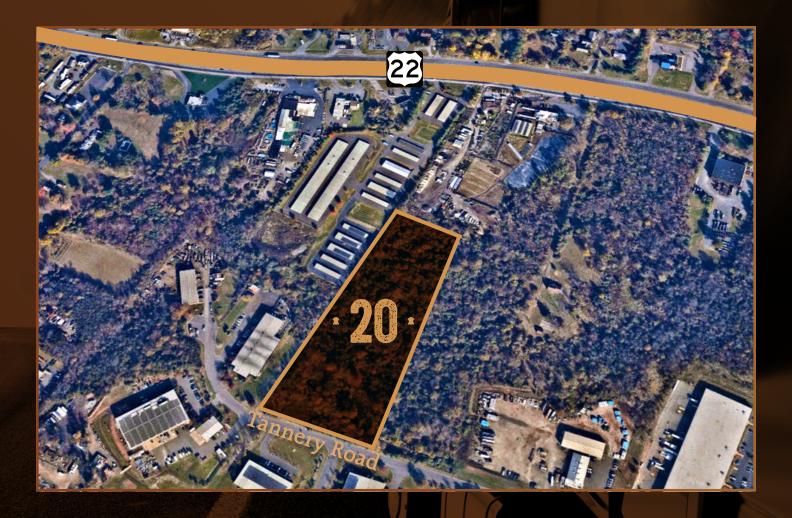

## FOR SALE OR LEASE

20 Tannery Road is poised to deliver a state-of-the-art, built-to-suit opportunity with excellent proximity to major highways such as Route 22, I-287 and I-78. Located just 45 miles west of New York City, Readington boasts low taxes and an abundant labor pool.