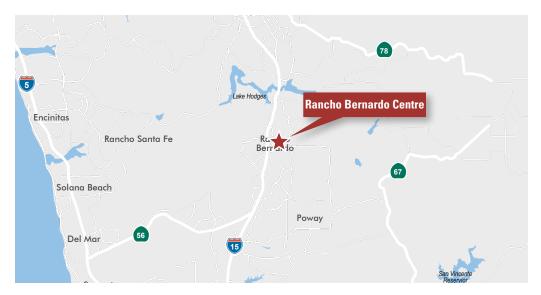

### PROJECT INFORMATION

| ADDRESSES:      | 16959/16969 Bernardo Center Dr & 11939 Rancho Bernardo<br>Rd                                                                                                           |
|-----------------|------------------------------------------------------------------------------------------------------------------------------------------------------------------------|
| PROJECT SIZE:   | 57,352 SF                                                                                                                                                              |
| PROJECT:        | Three building campus comprises of two, 2-story elevator served multi-tenant office buildings and one 1-story office building                                          |
| LOCATION:       | Located at the most visible intersection in Rancho Bernardo at Rancho Bernardo Road and Bernardo Center Drive                                                          |
| AMENITIES:      | Shared conference room, wired for fiber optic service                                                                                                                  |
| PARKING:        | 5.0/1,000 SF leased, majority covered (2-level parking garage under 11939 Building & 1 level parking garage under 16959 Building) Secured parking after business hours |
| YEAR BUILT:     | 1984, recently renovated                                                                                                                                               |
| ZONING:         | CC-2-3 accommodates both medical and office users                                                                                                                      |
| PUBLIC TRANSIT: | Walking distance                                                                                                                                                       |
| ATM:            | Existing ATM location available for lease *Please see location on the right                                                                                            |
| SIGNAGE:        | Building and monument signage facing Bernardo Center Dr. (25,000 ADT) and Rancho Bernardo Rd. (39,000 ADT) available                                                   |
|                 |                                                                                                                                                                        |