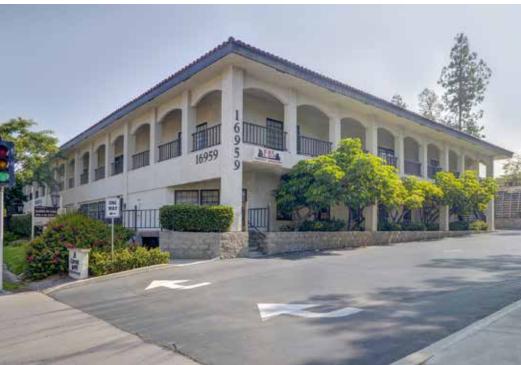

|
| PUBLIC TRANSIT: | Walking distance                                                                                                                                                       |
| ATM:            | Existing ATM location available for lease *Please see location on the right                                                                                            |
| SIGNAGE:        | Building and monument signage facing Bernardo Center Dr. (25,000 ADT) and Rancho Bernardo Rd. (39,000 ADT) available                                                   |
|                 |                                                                                                                                                                        |

















| UITE | SIZE (RSF) | AVAILABLE | DESCRIPTION                                                                                                                                                                |
|------|------------|-----------|----------------------------------------------------------------------------------------------------------------------------------------------------------------------------|
|      |            | 119       | 39 Rancho Bernardo Road                                                                                                                                                    |
| 170  | 2,161      | Vacant    | Corner suite features reception area, 3 private offices with interior glass, break area, conference room with glass, open office area and e