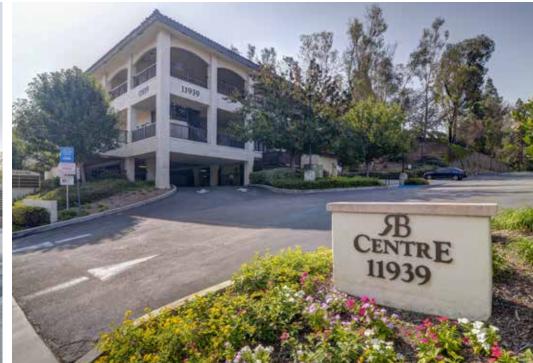

### PROJECT INFORMATION

| ADDRESSES:      | 16959/16969 Bernardo Center Dr & 11939 Rancho Bernardo<br>Rd                                                                                                           |
|-----------------|------------------------------------------------------------------------------------------------------------------------------------------------------------------------|
| PROJECT SIZE:   | 57,352 SF                                                                                                                                                              |
| PROJECT:        | Three building campus comprises of two, 2-story elevator served multi-tenant office buildings and one 1-story office building                                          |
| LOCATION:       | Located at the most visible intersection in Rancho Bernardo at Rancho Bernardo Road and Bernardo Center Drive                                                          |
| AMENITIES:      | Shared conference room, wired for fiber optic service                                                                                                                  |
| PARKING:        | 5.0/1,000 SF leased, majority covered (2-level parking garage under 11939 Building & 1 level parking garage under 16959 Building) Secured parking after business hours |
| YEAR BUILT:     | 1984, recently renovated                                                                                                                                               |
| ZONING:         | CC-2-3 accommodates both medical and office users                                                                                                                      |
| PUBLIC TRANSIT: | Walking distance                                                                                                                                                       |
| ATM:            | Existing ATM location available for lease *Please see location on the right                                                                                            |
| SIGNAGE:        | Building and monument signage facing Bernardo Center Dr. (25,000 ADT) and Rancho Bernardo Rd. (39,000 ADT) available                                                   |
|                 |                                                                                                                                                                        |