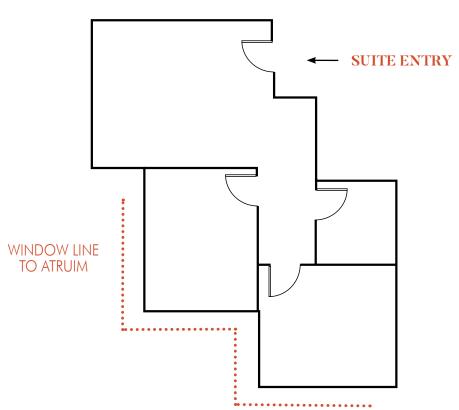

# 11939 RANCHO BERNARDO ROAD | SUITE 170 | 2,161 RSF

Corner suite features reception area, 3 private offices with interior glass, break area, conference room with glass, open office area and exterior/back entrance available.