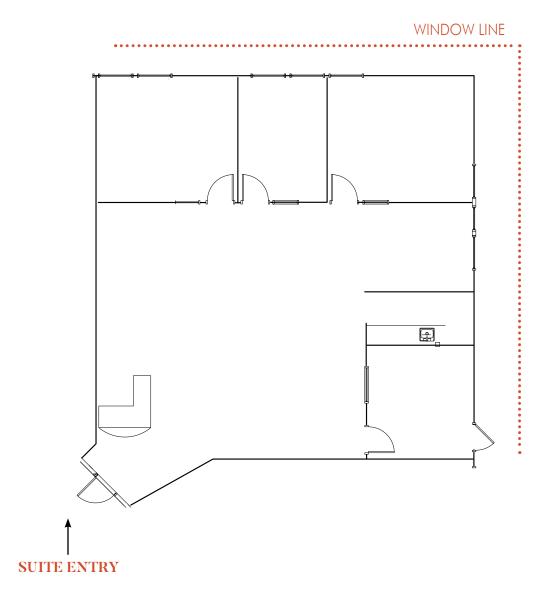

# 11939 RANCHO BERNARDO ROAD | SUITE 170 | 2,161 RSF

Corner suite features reception area, 3 private offices with interior glass, break area, conference room with glass, open office area and exterior/back entrance available.

#### WINDOW LINE

#### **SUITE ENTRY**