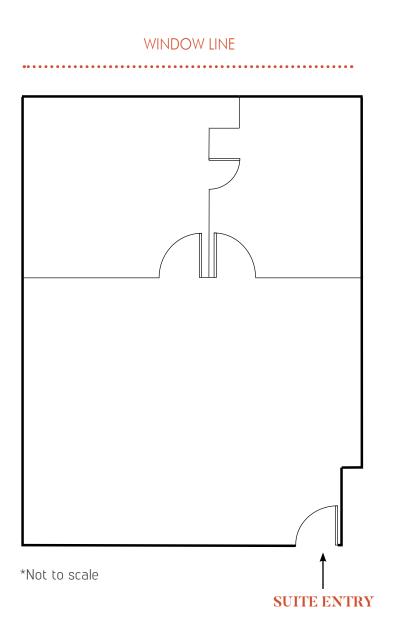

# 11939 RANCHO BERNARDO ROAD | SUITE 170 | 2,161 RSF

Corner suite features reception area, 3 private offices with interior glass, break area, conference room with glass, open office area and exterior/back entrance available.