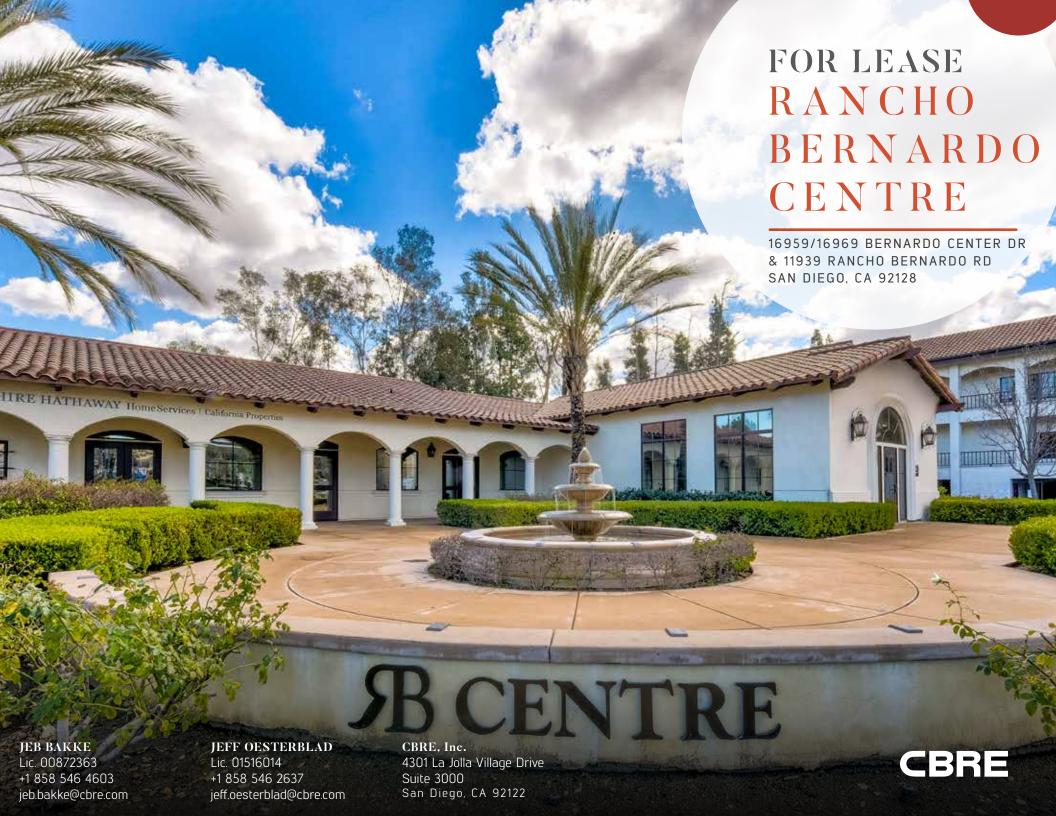

### PROJECT INFORMATION

| ADDRESSES:      | 16959/16969 Bernardo Center Dr & 11939 Rancho Bernardo<br>Rd                                                                                                           |
|-----------------|------------------------------------------------------------------------------------------------------------------------------------------------------------------------|
| PROJECT SIZE:   | 57,352 SF                                                                                                                                                              |
| PROJECT:        | Three building campus comprises of two, 2-story elevator served multi-tenant office buildings and one 1-story office building                                          |
| LOCATION:       | Located at the most visible intersection in Rancho Bernardo at Rancho Bernardo Road and Bernardo Center Drive                                                          |
| AMENITIES:      | Shared conference room, wired for fiber optic service                                                                                                                  |
| PARKING:        | 5.0/1,000 SF leased, majority covered (2-level parking garage under 11939 Building & 1 level parking garage under 16959 Building) Secured parking after business hours |
| YEAR BUILT:     | 1984, recently renovated                                                                                                                                               |
| ZONING:         | CC-2-3 accommodates both medical and office users                                                                                                                      |
| PUBLIC TRANSIT: | Walking distance                                                                                                                                                       |
| ATM:            | Existing ATM location available for lease *Please see location on the right                                                                                            |
| SIGNAGE:        | Building and monument signage facing Bernardo Center Dr. (25,000 ADT) and Rancho Bernardo Rd. (39,000 ADT) available                                                   |
|                 |                                                                                                                                                                        |