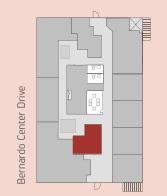

# 16959 BERNARDO CENTER DRIVE | SUITE 102 | 2,502 RSF

Suite features 6 private offices, break area, and a small IT phone room.. Available now.

## 16959 BERNARDO CENTER DRIVE | SUITE 104 | 902 RSF

Suite features reception and open office area, 2 private offices with interior glass, and double door entry off of lobby. Available now.

## 16959 BERNARDO CENTER DRIVE | SUITE 105 | 794 RSF

Suite features open office area, storage room, electric room and break area. Available now.