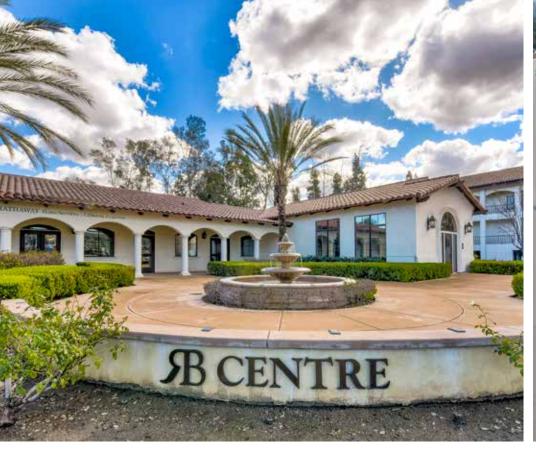

### PROJECT INFORMATION

| ADDRESSES:      | 16959/16969 Bernardo Center Dr & 11939 Rancho Bernardo<br>Rd                                                                                                           |
|-----------------|------------------------------------------------------------------------------------------------------------------------------------------------------------------------|
| PROJECT SIZE:   | 57,352 SF                                                                                                                                                              |
| PROJECT:        | Three building campus comprises of two, 2-story elevator served multi-tenant office buildings and one 1-story office building                                          |
| LOCATION:       | Located at the most visible intersection in Rancho Bernardo at Rancho Bernardo Road and Bernardo Center Drive                                                          |
| AMENITIES:      | Shared conference room, wired for fiber optic service                                                                                                                  |
| PARKING:        | 5.0/1,000 SF leased, majority covered (2-level parking garage under 11939 Building & 1 level parking garage under 16959 Building) Secured parking after business hours |
| YEAR BUILT:     | 1984, recently renovated                                                                                                                                               |
| ZONING:         | CC-2-3 accommodates both medical and office users                                                                                                                      |
| PUBLIC TRANSIT: | Walking distance                                                                                                                                                       |
| ATM:            | Existing ATM location available for lease *Please see location on the right                                                                                            |
| SIGNAGE:        | Building and monument signage facing Bernardo Center Dr. (25,000 ADT) and Rancho Bernardo Rd. (39,000 ADT) available                                                   |
|                 |                                                                                                                                                                        |