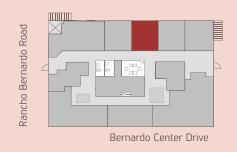

# 16959 BERNARDO CENTER DRIVE | SUITE 214 | 427 RSF

Interior suite features private office, storage room and open office area. Available now.

# 16959 BERNARDO CENTER DRIVE | SUITE 215 | 916 RSF

Suite features 2 private offices on window line and large open office area. Available now.

# 16959 BERNARDO CENTER DRIVE | SUITE 225 | 770 RSF

Suite features 1 private office and open office area. Available now.