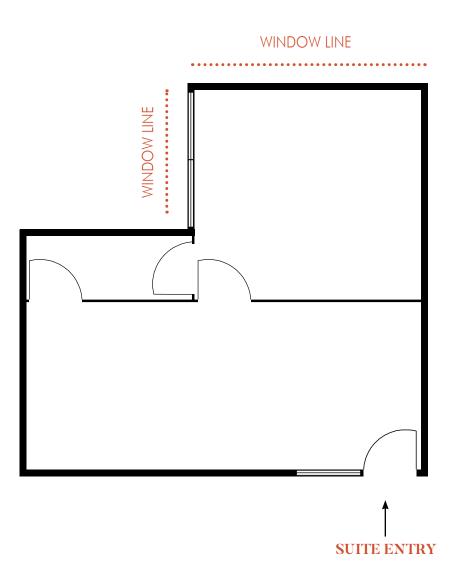

# 16959 BERNARDO CENTER DRIVE | SUITE 215 | 916 RSF

Suite features 2 private offices on window line and large open office area. Available now.