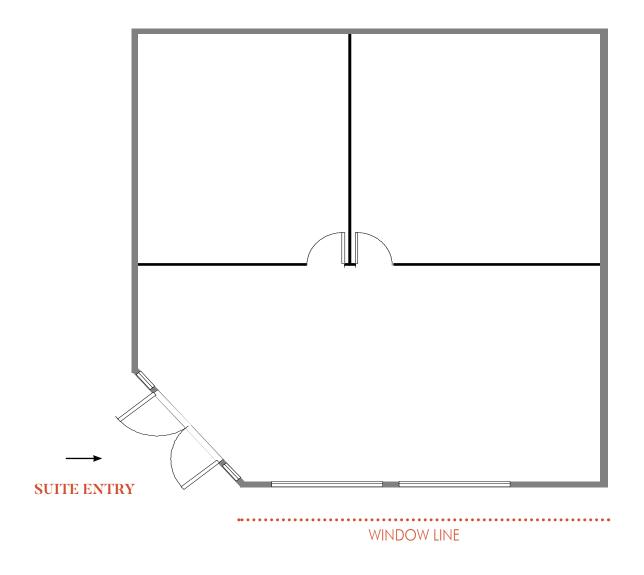

# 11939 RANCHO BERNARDO ROAD | SUITE 170 | 2,161 RSF

Corner suite features reception area, 3 private offices with interior glass, break area, conference room with glass, open office area and exterior/back entrance available.

Available now.