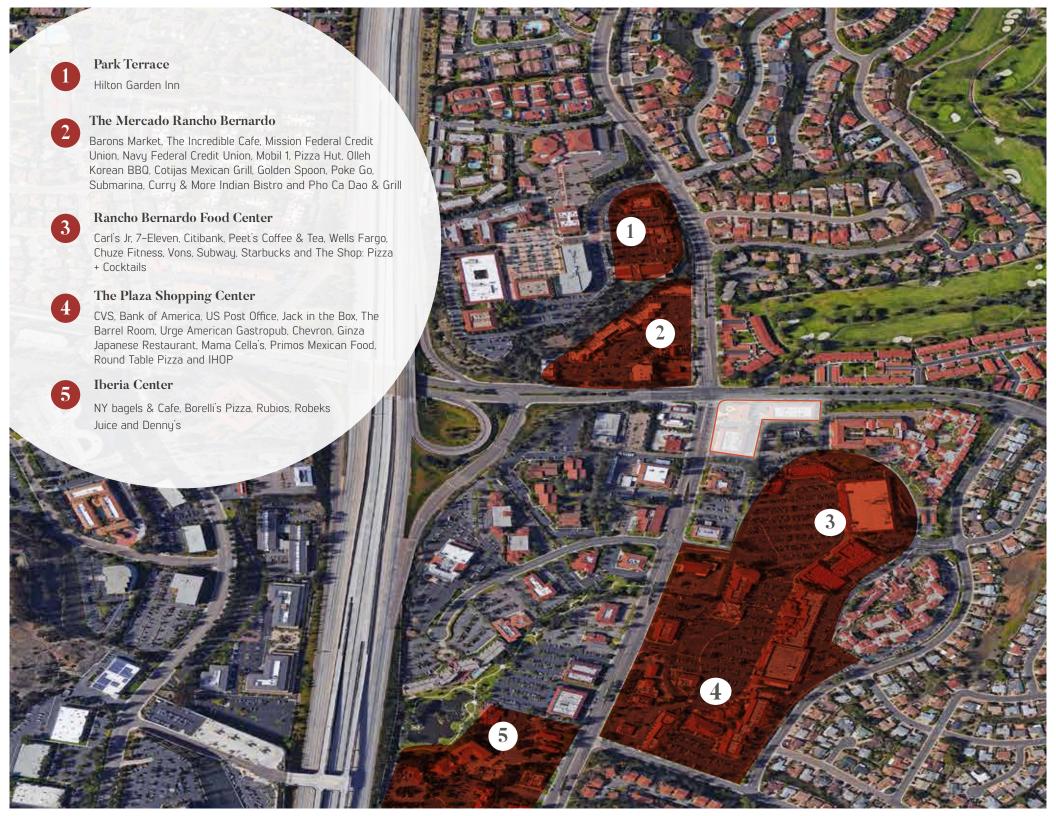

### PROJECT INFORMATION

| ADDRESSES:      | 16959/16969 Bernardo Center Dr & 11939 Rancho Bernardo<br>Rd                                                                                                           |
|-----------------|------------------------------------------------------------------------------------------------------------------------------------------------------------------------|
| PROJECT SIZE:   | 57,352 SF                                                                                                                                                              |
| PROJECT:        | Three building campus comprises of two, 2-story elevator served multi-tenant office buildings and one 1-story office building                                          |
| LOCATION:       | Located at the most visible intersection in Rancho Bernardo at Rancho Bernardo Road and Bernardo Center Drive                                                          |
| AMENITIES:      | Shared conference room, wired for fiber optic service                                                                                                                  |
| PARKING:        | 5.0/1,000 SF leased, majority covered (2-level parking garage under 11939 Building & 1 level parking garage under 16959 Building) Secured parking after business hours |
| YEAR BUILT:     | 1984, recently renovated                                                                                                                                               |
| ZONING:         | CC-2-3 accommodates both medical and office users                                                                                                                      |
| PUBLIC TRANSIT: | Walking distance                                                                                                                                                       |
| ATM:            | Existing ATM location available for lease *Please see location on the right                                                                                            |
| SIGNAGE:        | Building and monument signage facing Bernardo Center Dr. (25,000 ADT) and Rancho Bernardo Rd. (39,000 ADT) available                                                   |
|                 |                                                                                                                                                                        |