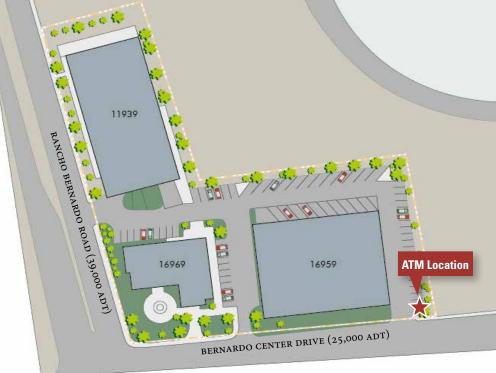

### PROJECT INFORMATION

| ADDRESSES:      | 16959/16969 Bernardo Center Dr & 11939 Rancho Bernardo<br>Rd                                                                                                           |
|-----------------|------------------------------------------------------------------------------------------------------------------------------------------------------------------------|
| PROJECT SIZE:   | 57,352 SF                                                                                                                                                              |
| PROJECT:        | Three building campus comprises of two, 2-story elevator served multi-tenant office buildings and one 1-story office building                                          |
| LOCATION:       | Located at the most visible intersection in Rancho Bernardo at Rancho Bernardo Road and Bernardo Center Drive                                                          |
| AMENITIES:      | Shared conference room, wired for fiber optic service                                                                                                                  |
| PARKING:        | 5.0/1,000 SF leased, majority covered (2-level parking garage under 11939 Building & 1 level parking garage under 16959 Building) Secured parking after business hours |
| YEAR BUILT:     | 1984, recently renovated                                                                                                                                               |
| ZONING:         | CC-2-3 accommodates both medical and office users                                                                                                                      |
| PUBLIC TRANSIT: | Walking distance                                                                                                                                                       |
| ATM:            | Existing ATM location available for lease *Please see location on the right                                                                                            |
| SIGNAGE:        | Building and monument signage facing Bernardo Center Dr. (25,000 ADT) and Rancho Bernardo Rd. (39,000 ADT) available                                                   |
|                 |                                                                                                                                                                        |

### **Free-standing ATM**

Call brokers to discuss availability