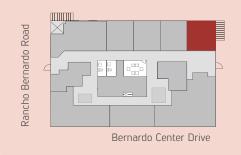

### PROJECT INFORMATION

| ADDRESSES:      | 16959/16969 Bernardo Center Dr & 11939 Rancho Bernardo<br>Rd                                                                                                           |
|-----------------|------------------------------------------------------------------------------------------------------------------------------------------------------------------------|
| PROJECT SIZE:   | 57,352 SF                                                                                                                                                              |
| PROJECT:        | Three building campus comprises of two, 2-story elevator served multi-tenant office buildings and one 1-story office building                                          |
| LOCATION:       | Located at the most visible intersection in Rancho Bernardo at Rancho Bernardo Road and Bernardo Center Drive                                                          |
| AMENITIES:      | Shared conference room, wired for fiber optic service                                                                                                                  |
| PARKING:        | 5.0/1,000 SF leased, majority covered (2-level parking garage under 11939 Building & 1 level parking garage under 16959 Building) Secured parking after business hours |
| YEAR BUILT:     | 1984, recently renovated                                                                                                                                               |
| ZONING:         | CC-2-3 accommodates both medical and office users                                                                                                                      |
| PUBLIC TRANSIT: | Walking distance                                                                                                                                                       |
| ATM:            | Existing ATM location available for lease *Please see location on the right                                                                                            |
| SIGNAGE:        | Building and monument signage facing Bernardo Center Dr. (25,000 ADT) and Rancho Bernardo Rd. (39,000 ADT) available                                                   |
|                 |                                                                                                                                                                        |

### **Free-standing ATM**

Call brokers to discuss availability