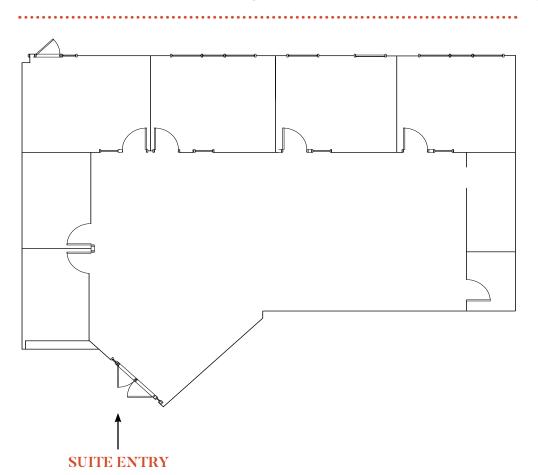

# 16959 BERNARDO CENTER DRIVE | SUITE 102 | 2,502 RSF

Suite features 6 private offices, break area, and a small IT phone room.. Available now.

## 16959 BERNARDO CENTER DRIVE | SUITE 104 | 902 RSF

Suite features reception and open office area, 2 private offices with interior glass, and double door entry off of lobby. Available now.

## 16959 BERNARDO CENTER DRIVE | SUITE 105 | 794 RSF

Suite features open office area, storage room, electric room and break area. Available now.

## 16959 BERNARDO CENTER DRIVE | SUITE 200 | 770 RSF

Suite features 2 private offices and a storage/phone/break area. Available now.

# 16959 BERNARDO CENTER DRIVE | SUITE 214 | 427 RSF

Interior suite features private office, storage room and open office area. Available now.

# 16959 BERNARDO CENTER DRIVE | SUITE 215 | 916 RSF

Suite features 2 private offices on window line and large open office area. Available now.

# 16959 BERNARDO CENTER DRIVE | SUITE 225 | 770 RSF

Suite features 1 private office and open office area. Available now.