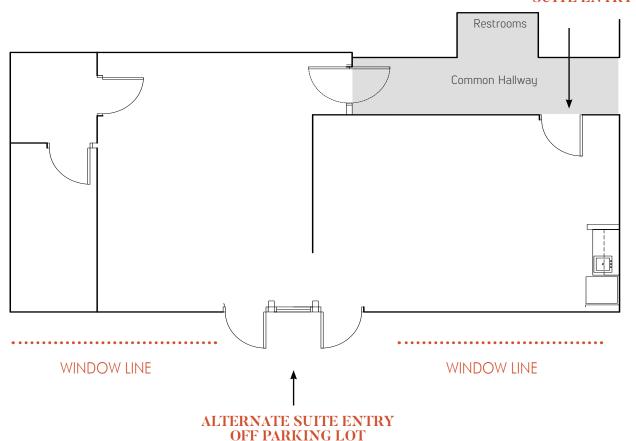

# 16959 BERNARDO CENTER DRIVE | SUITE 102 | 2,502 RSF

Suite features 6 private offices, break area, and a small IT phone room.. Available now.