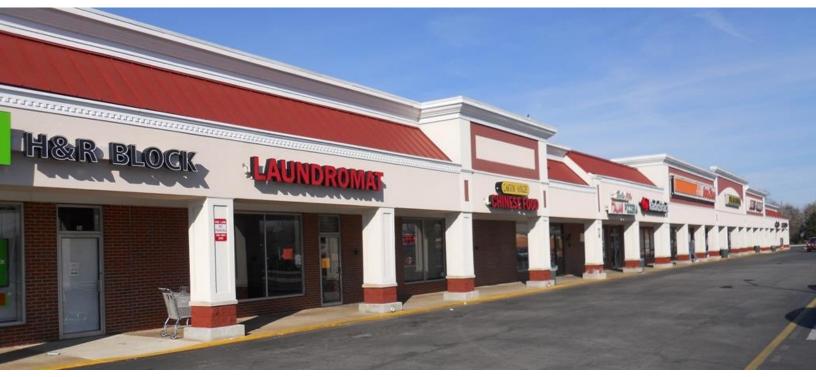

#### **Property Information**

- ⇒ Join tenants such as Acme, Rite Aid, Rose's, Dominos Pizza, H&R Block, EZ Cash, Radio Shack, Dollar General & Auto Zone.
- $\Rightarrow$  Space Available:
  - Unit 112 3,140 SF Unit 118 - 3,813 SF (Former Gym) Unit 222 - 1,440 SF Unit 224 - 1,440 SF Unit 228 - 2,000 SF
- $\Rightarrow$  Lease Price: \$15.00 psf + \$2.20 psf CAM