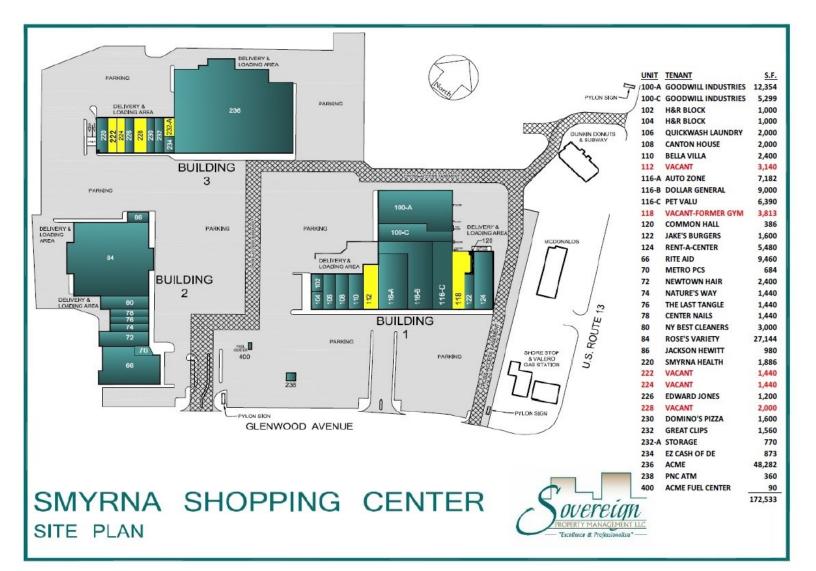

#### **Property Information**

- ⇒ Join tenants such as Acme, Rite Aid, Rose's, Dominos Pizza, H&R Block, EZ Cash, Radio Shack, Dollar General & Auto Zone.
- $\Rightarrow$  Space Available:
  - Unit 112 3,140 SF Unit 118 - 3,813 SF (Former Gym) Unit 222 - 1,440 SF Unit 224 - 1,440 SF Unit 228 - 2,000 SF
- $\Rightarrow$  Lease Price: \$15.00 psf + \$2.20 psf CAM