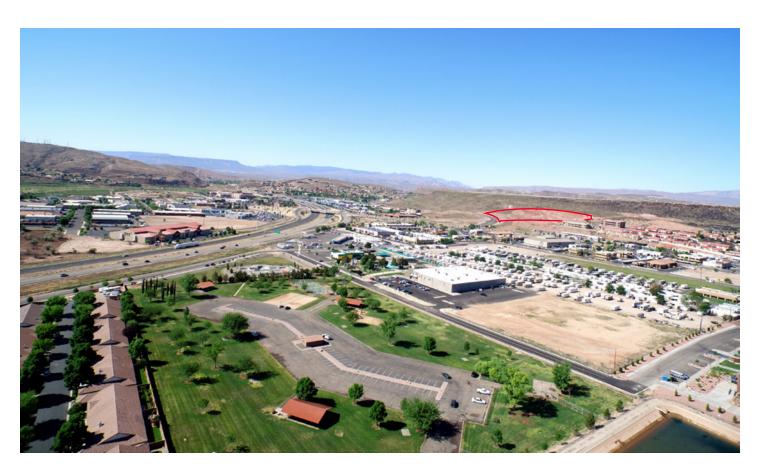

## **Property Highlights**

• Size: 16.47 acres

Zoned: PD (Planned Development Commercial)

• Price: \$1,200,000

• Over 1,500 SF of frontage on Black Ridge Drive

Located on a hard corner

Great visibility from Bluff Street