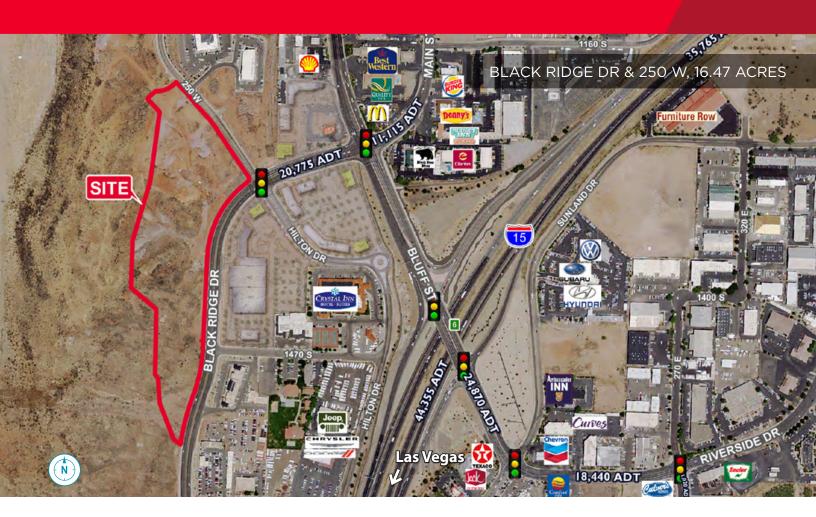

## **Property Highlights**

• Size: 16.47 acres

Zoned: PD (Planned Development Commercial)

• Price: \$1,200,000

• Over 1,500 SF of frontage on Black Ridge Drive

Located on a hard corner

Great visibility from Bluff Street

• Easy access to I-15

Utilities stubbed to site

Tom Callister, SIOR

Director +1 435 986 4709 tom.callister@cushwake.com Travis J. Parry, SIOR, CCIM Senior Director +1 435 986 4708 travis.parry@cushwake.com 2 West St. George Blvd, Suite 10 St. George, Utah 84770 Main +1 435 673 7111