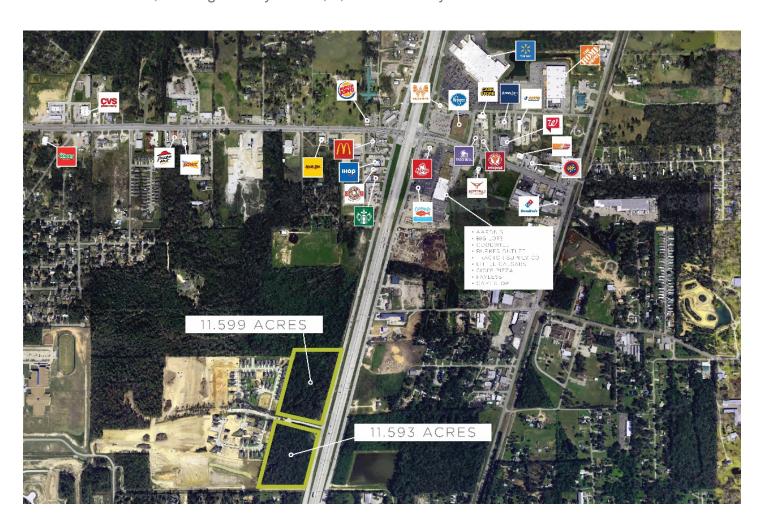

### **PROPERTY OVERVIEW**

Situated at the main entrance to the Auburn Trails at Oakhurst residential development, the sites are 16 miles from the world headquarters of Exxon Mobil via the Grand Parkway and 6.5 miles from FM 1960. There are over 18,000 single family homes, 2,000 multifamily unites and 12 schools in a 3 mile radius.

## **PROPERTY HIGHLIGHTS**

- I-69 (formerly US Hwy 59) frontage
- Tract Sizes

Tract 1: 11.593 ACTract 2: 11.599 AC