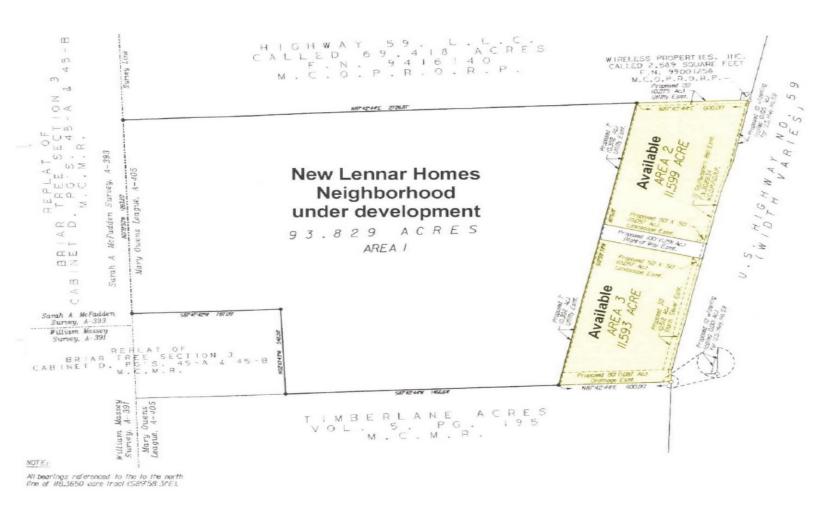

## **PROPERTY HIGHLIGHTS**

- I-69 (formerly US Hwy 59) frontage
- Tract Sizes

Tract 1: 11.593 ACTract 2: 11.599 AC

Survey (Not to Scale)

Porter, TX 77365 / For Sale

Michael Burgower / Associate / michael.burgower@cushwake.com / +1 713 331 1747

Eric H. Lestin / Managing Director-Retail Lead / eric.lestin@cushwake.com / +1 713 331 1783