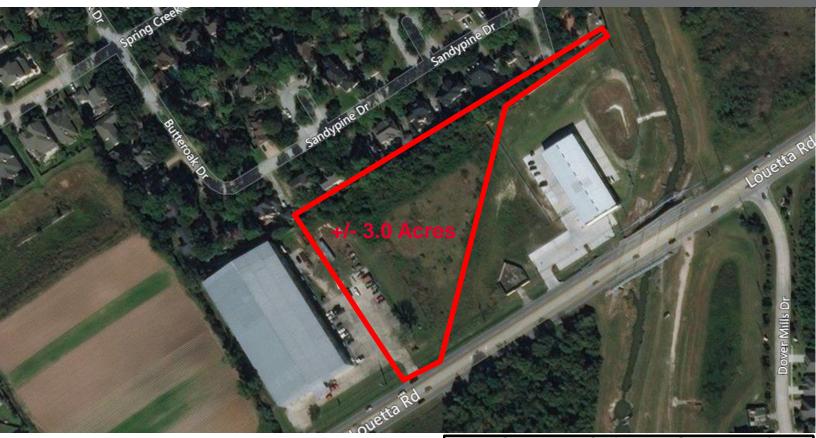

±3.0 Acres on Louetta

Spring, TX 77379

## VACANT LAND - FOR SALE

- Total Land Area +/- 3.0 Acres
- Frontage and Visibility from Louetta Rd.
- 100' of frontage on Louetta Rd.
- Ideal Retail/Restaurant Development Site •
- Price : Call Broker For Pricing