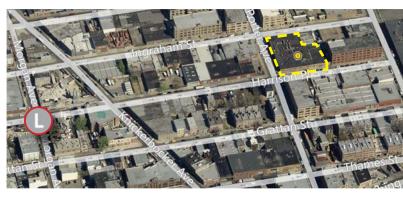

# East Williamsburg / Bushwick Space for Lease - Up to 20,600 SF



65-87 Porter Avenue, NYC - Block-thru between Harrison Place & Ingraham Street

**APPROXIMATE SIZE** 

Ground: 2,500 - 20,600 sf

**CEILING HEIGHT** 

Ground Floor 18 ft

### RENT

Upon Request

### POSSESSION

Immediate

## **APPROX. FRONTAGE**

67 ft. on Harrison Place 200 ft. on Porter Avenue 120 ft. on Ingraham Street

# COMMENTS

- Area Tenants: Falansai, Robertas, Momo Sushi, Bunna Cafe Pine Box, Quadalupe Inn, Kávé
- Two blocks from Morgan Avenue Intrain
- All uses considered
- Tenants relocating from Manhattan are eligible for a tax credit up to \$3,000 per employee per year for 12 years



### FOR INFORMATION CONTACT:

**BEN WALLER** 

212-400-9515 | bwaller@absre.com

**ABDUL SHAIBU** 212-400-2341 | ashaibu@absre.com PARTNER

ABS Partners Real Estate, LLC • 200 Park Avenue South, New York, NY 10003 • T 212.400.6060 • F 212.400.6099 www.absre.com

"All information is from sources deemed reliable but is subject to errors or omissions of any magnitude, withdrawal from market, or changes in terms, all without notice. Brokers employment and payment only by written agreement." \*Licensed Real Estate Broker • \*\*Licensed Associate Real Estate Broker • \*\*\*Licensed Real Estate Salesperson



# 65-87 Porter Avenue, Brooklyn, NYC



### FOR INFORMATION CONTACT:

#### **BEN WALLER**

212-400-9515 | bwaller@absre.com

**ABDUL SHAIBU** 212-400-2341 | ashaibu@absre.com

PARTNER REAL