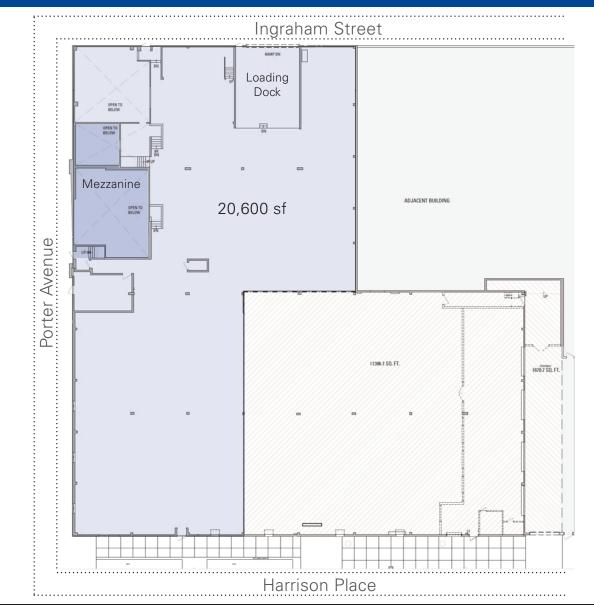

# East Williamsburg / Bushwick Space for Lease - Up to 20,600 SF

65-87 Porter Avenue, NYC - Block-thru between Harrison Place & Ingraham Street

**APPROXIMATE SIZE** 

Ground: 2,500 - 20,600 sf

**CEILING HEIGHT** 

## **APPROX. FRONTAGE**

67 ft. on Harrison Place 200 ft. on Porter Avenue 120 ft. on Ingraham Street