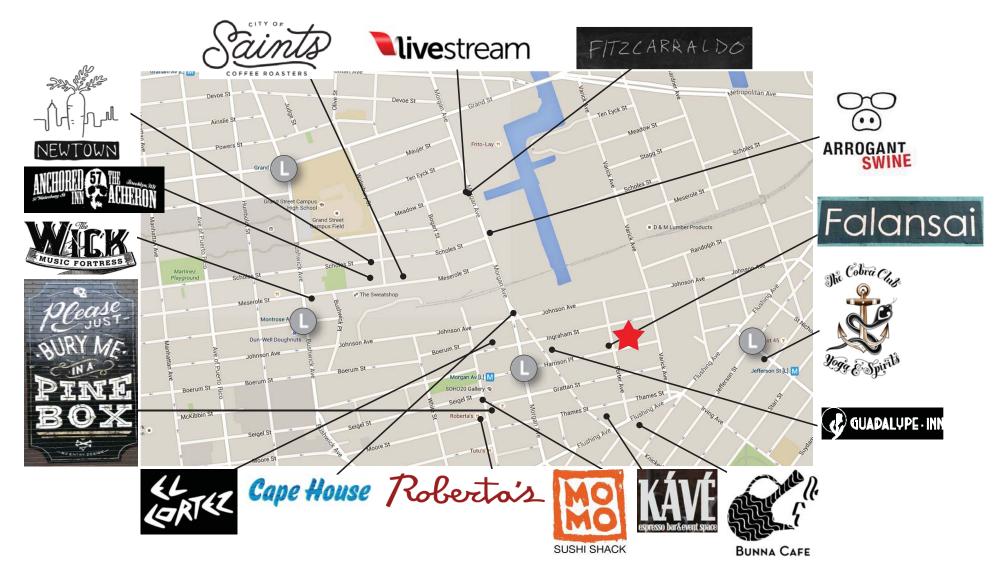

# COMMENTS

- Area Tenants: Falansai, Robertas, Momo Sushi, Bunna Cafe Pine Box, Quadalupe Inn, Kávé
- Two blocks from Morgan Avenue Intrain
- All uses considered
- Tenants relocating from Manhattan are eligible for a tax credit up to \$3,000 per employee per year for 12 years

# 65-87 Porter Avenue, Brooklyn, NYC - Area Tenants