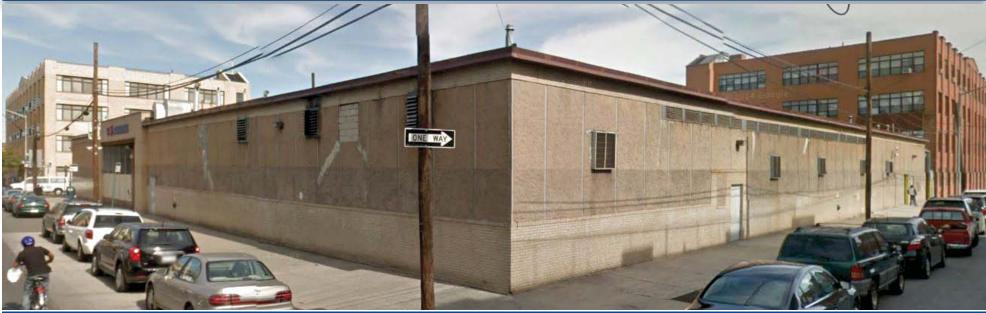

# East Williamsburg / Bushwick Space for Lease - Up to 20,600 SF

65-87 Porter Avenue, NYC - Block-thru between Harrison Place & Ingraham Street

**APPROXIMATE SIZE** 

Ground: 2,500 - 20,600 sf

**CEILING HEIGHT** 

## **APPROX. FRONTAGE**

67 ft. on Harrison Place 200 ft. on Porter Avenue 120 ft. on Ingraham Street