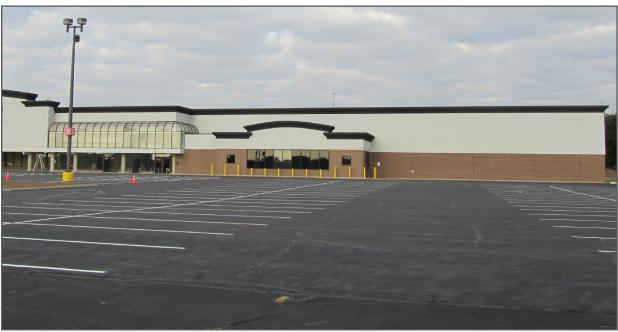

|
| Drive in Doors          | 2 drive-in doors in available space                                                                        |
| Dock Doors              | 6 (8'x8') dock doors (pit levelers on all 6 doors)                                                         |
| HVAC                    | Space is fully climate controlled with all new high efficiency HVAC systems and controls. 480V new HE HVAC |
| Sprinkler               | Wet sprinkler system, 100 static psi, 85 residual psi                                                      |
| Lighting                | Fluorescent lighting<br>277V T8 HE lighting                                                                |

### SITE PLAN





#### SITE PLAN







## PHOTOS







## PHOTOS







#### **LOCATION MAPS**

















Colliers International Greater Columbus Region

Two Miranova Place Suite 900 Columbus, Ohio 43215

+1 614 436 9800