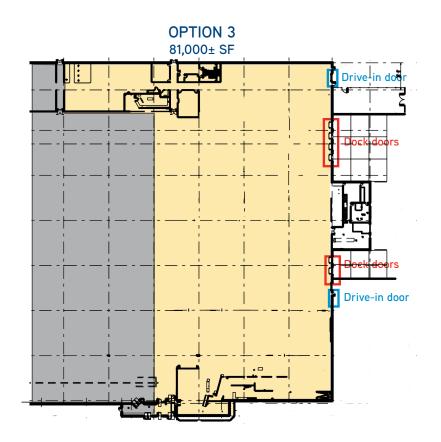

### SITE PLAN

#### SITE PLAN

| Address                 | 2675 Brice Road, Columbus, OH 43232                                                                        |
|-------------------------|------------------------------------------------------------------------------------------------------------|
| Property Size           | 210,341 SF                                                                                                 |
| Total SF Available      | 81,000+/- SF (divisible to 20,000 SF)                                                                      |
| Ceiling Height          | 20'                                                                                                        |
| Year Built              | 1986                                                                                                       |
| Base Rental             | \$3.50/SF NNN \$3.25/SF NNN                                                                                |
| Operating Expenses      | \$0.45 SF est.                                                                                             |
| Parcel ID               | 010-198708-00                                                                                              |
| Zoning City of Columbus | C-4, Commercial                                                                                            |
| Parking                 | 1,000 +/- available, plus trailer parking                                                                  |
| Traffic Count           | 53,000 per day on Brice Rd                                                                                 |
| CNG                     | Compressed Natural Gas station located on the premises and operated by landlord                            |
| Electricity             | 3 phase, 4 wire, 480/277 volt, 10,000 Amps                                                                 |
| Column Width            | 49' x 49'                                                                                                  |
| Drive in Doors          | 2 drive-in doors in available space                                                                        |
| Dock Doors              | 6 (8'x8') dock doors (pit levelers on all 6 doors)                                                         |
| HVAC                    | Space is fully climate controlled with all new high efficiency HVAC systems and controls. 480V new HE HVAC |
| Sprinkler               | Wet sprinkler system, 100 static psi, 85 residual psi                                                      |
| Lighting                | Fluorescent lighting<br>277V T8 HE lighting                                                                |