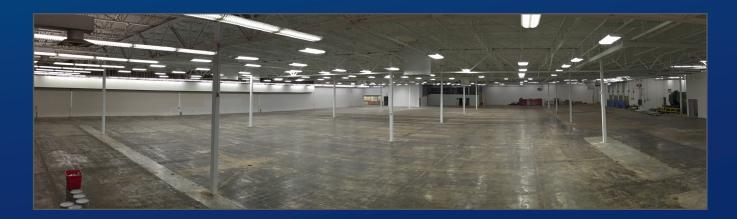

| Drive in Doors          | 2 drive-in doors in available space                                                                        |
| Dock Doors              | 6 (8'x8') dock doors (pit levelers on all 6 doors)                                                         |
| HVAC                    | Space is fully climate controlled with all new high efficiency HVAC systems and controls. 480V new HE HVAC |
| Sprinkler               | Wet sprinkler system, 100 static psi, 85 residual psi                                                      |
| Lighting                | Fluorescent lighting<br>277V T8 HE lighting                                                                |

### SITE PLAN





#### SITE PLAN







## PHOTOS







## PHOTOS







#### **LOCATION MAPS**

















Colliers International Greater Columbus Region

Two Miranova Place Suite 900 Columbus, Ohio 43215

+1 614 436 9800