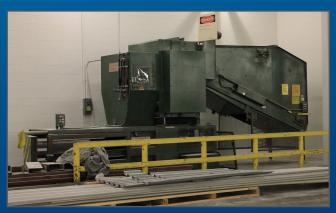

|
| Drive in Doors          | 2 drive-in doors in available space                                                                        |
| Dock Doors              | 6 (8'x8') dock doors (pit levelers on all 6 doors)                                                         |
| HVAC                    | Space is fully climate controlled with all new high efficiency HVAC systems and controls. 480V new HE HVAC |
| Sprinkler               | Wet sprinkler system, 100 static psi, 85 residual psi                                                      |
| Lighting                | Fluorescent lighting<br>277V T8 HE lighting                                                                |

### SITE PLAN





#### SITE PLAN







## PHOTOS







## PHOTOS







#### **LOCATION MAPS**

















Colliers International Greater Columbus Region

Two Miranova Place Suite 900 Columbus, Ohio 43215

+1 614 436 9800