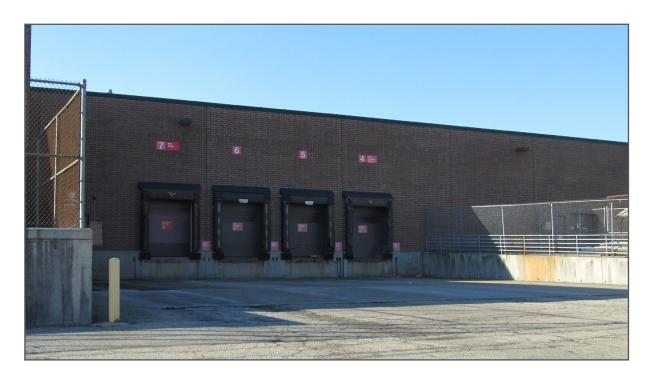

## PHOTOS

| Address                 | 2675 Brice Road, Columbus, OH 43232                                                                        |
|-------------------------|------------------------------------------------------------------------------------------------------------|
| Property Size           | 210,341 SF                                                                                                 |
| Total SF Available      | 81,000+/- SF (divisible to 20,000 SF)                                                                      |
| Ceiling Height          | 20'                                                                                                        |
| Year Built              | 1986                                                                                                       |
| Base Rental             | \$3.50/SF NNN \$3.25/SF NNN                                                                                |
| Operating Expenses      | \$0.45 SF est.                                                                                             |
| Parcel ID               | 010-198708-00                                                                                              |
| Zoning City of Columbus | C-4, Commercial                                                                                            |
| Parking                 | 1,000 +/- available, plus trailer parking                                                                  |
| Traffic Count           | 53,000 per day on Brice Rd                                                                                 |
| CNG                     | Compressed Natural Gas station located on the premises and operated by landlord                            |
| Electricity             | 3 phase, 4 wire, 480/277 volt, 10,000 Amps                                                                 |
| Column Width            | 49' x 49'                                                                                                  |
| Drive in Doors          | 2 drive-in doors in available space                                                                        |
| Dock Doors              | 6 (8'x8') dock doors (pit levelers on all 6 doors)                                                         |
| HVAC                    | Space is fully climate controlled with all new high efficiency HVAC systems and controls. 480V new HE HVAC |
| Sprinkler               | Wet sprinkler system, 100 static psi, 85 residual psi                                                      |
| Lighting                | Fluorescent lighting<br>277V T8 HE lighting                                                                |