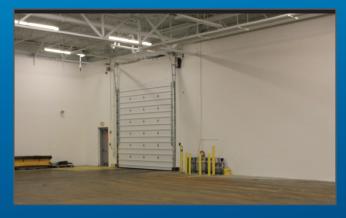

|
| Drive in Doors          | 2 drive-in doors in available space                                                                        |
| Dock Doors              | 6 (8'x8') dock doors (pit levelers on all 6 doors)                                                         |
| HVAC                    | Space is fully climate controlled with all new high efficiency HVAC systems and controls. 480V new HE HVAC |
| Sprinkler               | Wet sprinkler system, 100 static psi, 85 residual psi                                                      |
| Lighting                | Fluorescent lighting<br>277V T8 HE lighting                                                                |

### SITE PLAN





#### SITE PLAN







## PHOTOS







## PHOTOS







#### **LOCATION MAPS**

















Colliers International Greater Columbus Region

Two Miranova Place Suite 900 Columbus, Ohio 43215

+1 614 436 9800