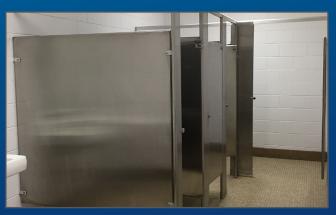

|
| Drive in Doors          | 2 drive-in doors in available space                                                                        |
| Dock Doors              | 6 (8'x8') dock doors (pit levelers on all 6 doors)                                                         |
| HVAC                    | Space is fully climate controlled with all new high efficiency HVAC systems and controls. 480V new HE HVAC |
| Sprinkler               | Wet sprinkler system, 100 static psi, 85 residual psi                                                      |
| Lighting                | Fluorescent lighting<br>277V T8 HE lighting                                                                |

### SITE PLAN





#### SITE PLAN







## PHOTOS







## PHOTOS







#### **LOCATION MAPS**

















Colliers International Greater Columbus Region

Two Miranova Place Suite 900 Columbus, Ohio 43215

+1 614 436 9800