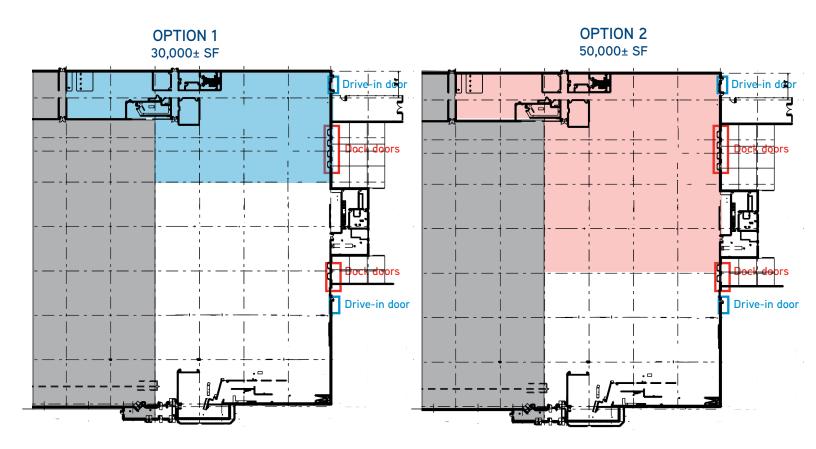

### SITE PLAN

#### SITE PLAN

| Address                 | 2675 Brice Road, Columbus, OH 43232                                                                        |
|-------------------------|------------------------------------------------------------------------------------------------------------|
| Property Size           | 210,341 SF                                                                                                 |
| Total SF Available      | 81,000+/- SF (divisible to 20,000 SF)                                                                      |
| Ceiling Height          | 20'                                                                                                        |
| Year Built              | 1986                                                                                                       |
| Base Rental             | \$3.50/SF NNN \$3.25/SF NNN                                                                                |
| Operating Expenses      | \$0.45 SF est.                                                                                             |
| Parcel ID               | 010-198708-00                                                                                              |
| Zoning City of Columbus | C-4, Commercial                                                                                            |
| Parking                 | 1,000 +/- available, plus trailer parking                                                                  |
| Traffic Count           | 53,000 per day on Brice Rd                                                                                 |
| CNG                     | Compressed Natural Gas station located on the premises and operated by landlord                            |
| Electricity             | 3 phase, 4 wire, 480/277 volt, 10,000 Amps                                                                 |
| Column Width            | 49' x 49'                                                                                                  |
| Drive in Doors          | 2 drive-in doors in available space                                                                        |
| Dock Doors              | 6 (8'x8') dock doors (pit levelers on all 6 doors)                                                         |
| HVAC                    | Space is fully climate controlled with all new high efficiency HVAC systems and controls. 480V new HE HVAC |
| Sprinkler               | Wet sprinkler system, 100 static psi, 85 residual psi                                                      |
| Lighting                | Fluorescent lighting<br>277V T8 HE lighting                                                                |