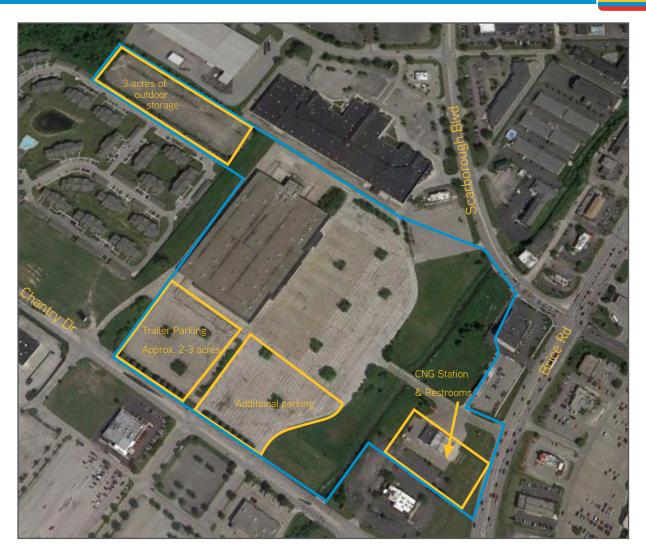

### SITE PLAN

#### SITE PLAN

- Divisibility
- Up to 3 acres of paved outdoor storage
- Can be leased as-is or owner will contribute significant capital to redevelop
- Fully air conditioned if desired
- Dock doors and drive-in doors
- Heavy parking (1,000 spots) for retail, pick and pack or call center
- Easy on/off access to I-70
- Front Room Furnishings occupies 129,341 SF of the building
- Generator back-up for entire building
- Access to 2 bus stops, one on the north end and one on south end of building
- Adjacent to one of the largest Honda dealerships in the country
- Tremendous signage opportunity and 3 entrances/access points to building