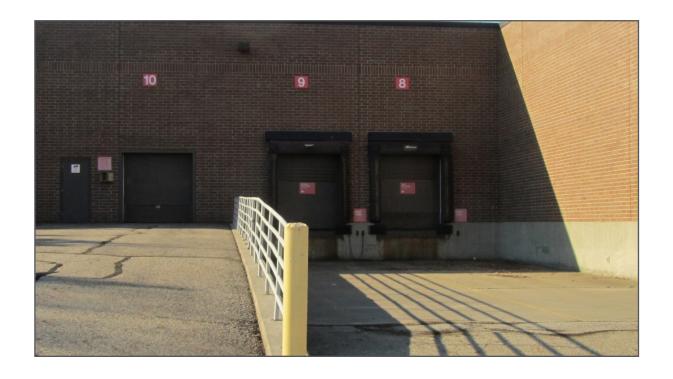

## PHOTOS

| Address                 | 2675 Brice Road, Columbus, OH 43232                                                                        |
|-------------------------|------------------------------------------------------------------------------------------------------------|
| Property Size           | 210,341 SF                                                                                                 |
| Total SF Available      | 81,000+/- SF (divisible to 20,000 SF)                                                                      |
| Ceiling Height          | 20'                                                                                                        |
| Year Built              | 1986                                                                                                       |
| Base Rental             | \$3.50/SF NNN \$3.25/SF NNN                                                                                |
| Operating Expenses      | \$0.45 SF est.                                                                                             |
| Parcel ID               | 010-198708-00                                                                                              |
| Zoning City of Columbus | C-4, Commercial                                                                                            |
| Parking                 | 1,000 +/- available, plus trailer parking                                                                  |
| Traffic Count           | 53,000 per day on Brice Rd                                                                                 |
| CNG                     | Compressed Natural Gas station located on the premises and operated by landlord                            |
| Electricity             | 3 phase, 4 wire, 480/277 volt, 10,000 Amps                                                                 |
| Column Width            | 49' x 49'                                                                                                  |
| Drive in Doors          | 2 drive-in doors in available space                                                                        |
| Dock Doors              | 6 (8'x8') dock doors (pit levelers on all 6 doors)                                                         |
| HVAC                    | Space is fully climate controlled with all new high efficiency HVAC systems and controls. 480V new HE HVAC |
| Sprinkler               | Wet sprinkler system, 100 static psi, 85 residual psi                                                      |
| Lighting                | Fluorescent lighting<br>277V T8 HE lighting                                                                |