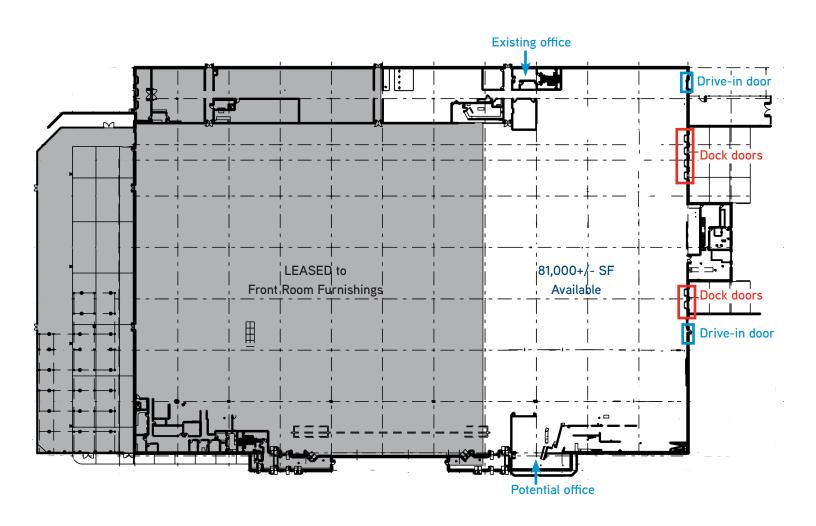

### SITE PLAN

#### SITE PLAN

- Divisibility
- Up to 3 acres of paved outdoor storage
- Can be leased as-is or owner will contribute significant capital to redevelop
- Fully air conditioned if desired
- Dock doors and drive-in doors
- Heavy parking (1,000 spots) for retail, pick and pack or call center
- Easy on/off access to I-70
- Front Room Furnishings occupies 129,341 SF of the building
- Generator back-up for entire building
- Access to 2 bus stops, one on the north end and one on south end of building
- Adjacent to one of the largest Honda dealerships in the country
- Tremendous signage opportunity and 3 entrances/access points to building