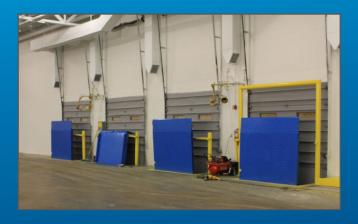

|
| Drive in Doors          | 2 drive-in doors in available space                                                                        |
| Dock Doors              | 6 (8'x8') dock doors (pit levelers on all 6 doors)                                                         |
| HVAC                    | Space is fully climate controlled with all new high efficiency HVAC systems and controls. 480V new HE HVAC |
| Sprinkler               | Wet sprinkler system, 100 static psi, 85 residual psi                                                      |
| Lighting                | Fluorescent lighting<br>277V T8 HE lighting                                                                |

### SITE PLAN





#### SITE PLAN







## PHOTOS







## PHOTOS







#### **LOCATION MAPS**

















Colliers International Greater Columbus Region

Two Miranova Place Suite 900 Columbus, Ohio 43215

+1 614 436 9800