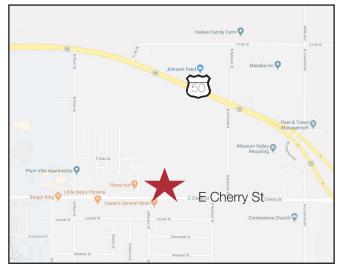

#### Location

- Area neighbors include: Subway, Pizza Hut, Casey's General Store, Anytime Fitness, Jimmy John's
- Located just east of the University of South Dakota campus

Dennis Breske, CCIM, SIOR 605 444 7100 direct 605 310 6666 mobile dbreske@naisiouxfalls.com