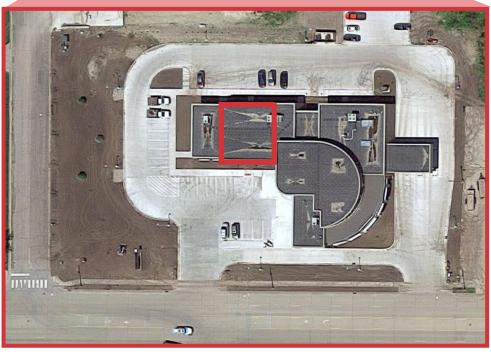

## First Dakota National Bank Suite #1 1110 E. Cherry Street, Vermillion, SD 57069

### **Property Features**

- Suite size: 2,635 sq. ft.
- Space is sub-dividable into two roughly +/- 1,300 SF bays
- Shell condition
- Landlord to offer \$15.00/ sq. ft. in tenant improvements
- Class A office space in Vermillion
- Private north side entrance
- Six (6) dedicated employee parking spaces on the north side
- Common ADA restrooms shared with the bank (no need to buildout)