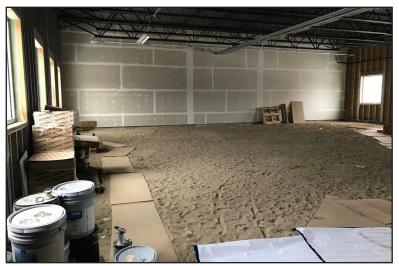

### **Property Features**

- Suite size: 2,635 sq. ft.
- Space is sub-dividable into two roughly +/- 1,300 SF bays
- Shell condition
- Landlord to offer \$15.00/ sq. ft. in tenant improvements
- Class A office space in Vermillion
- Private north side entrance
- Six (6) dedicated employee parking spaces on the north side
- Common ADA restrooms shared with the bank (no need to buildout)