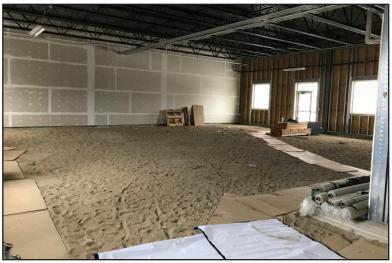

### **Property Features**

- Suite size: 2,635 sq. ft.
- Space is sub-dividable into two roughly +/- 1,300 SF bays
- Shell condition
- Landlord to offer \$15.00/ sq. ft. in tenant improvements
- Class A office space in Vermillion
- Private north side entrance
- Six (6) dedicated employee parking spaces on the north side
- Common ADA restrooms shared with the bank (no need to buildout)