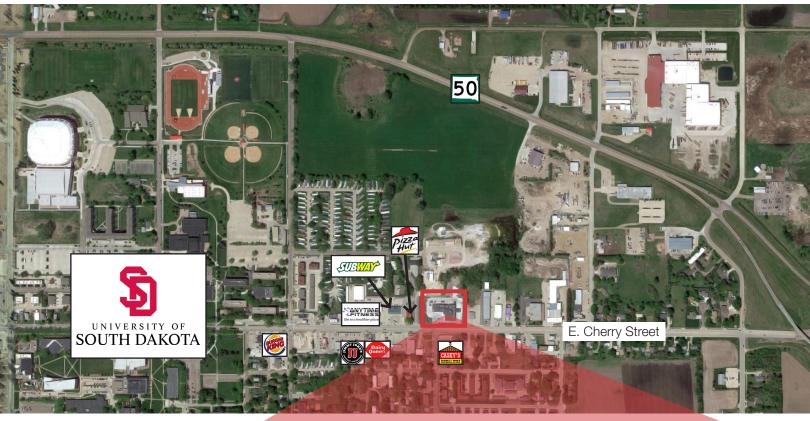

#### Location

- Area neighbors include: Subway, Pizza Hut, Casey's General Store, Anytime Fitness, Jimmy John's
- Located just east of the University of South Dakota campus

Dennis Breske, CCIM, SIOR 605 444 7100 direct 605 310 6666 mobile dbreske@naisiouxfalls.com