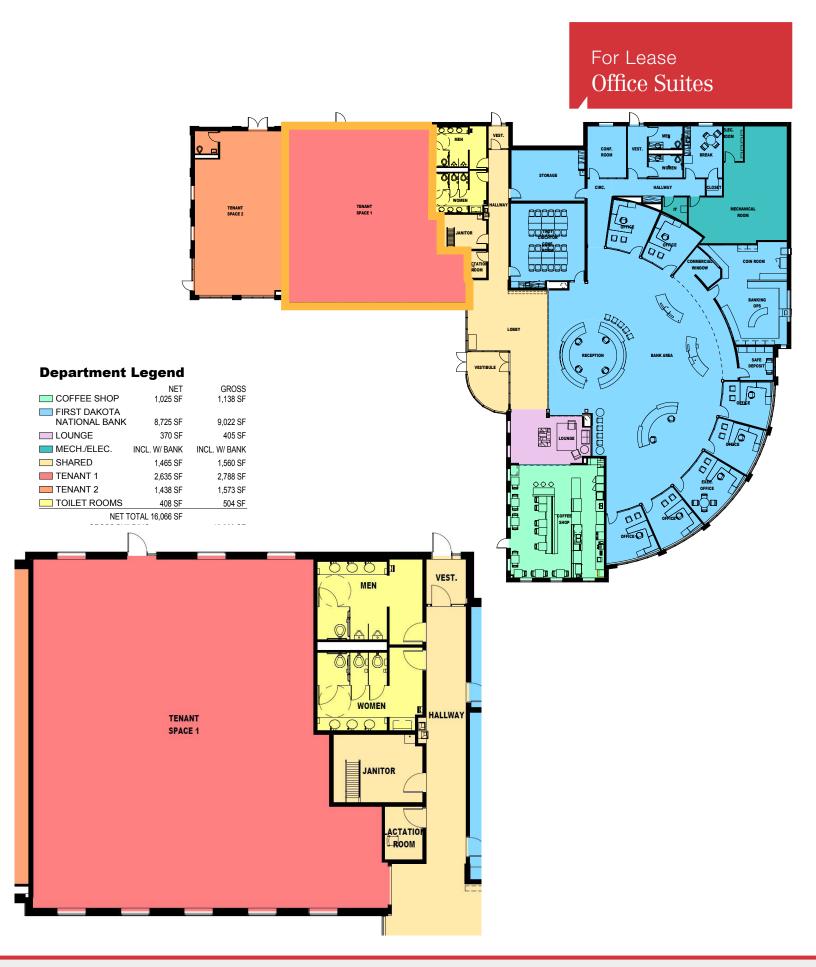

### **Property Features**

- Suite size: 2,635 sq. ft.
- Space is sub-dividable into two roughly +/- 1,300 SF bays
- Shell condition
- Landlord to offer \$15.00/ sq. ft. in tenant improvements
- Class A office space in Vermillion
- Private north side entrance
- Six (6) dedicated employee parking spaces on the north side
- Common ADA restrooms shared with the bank (no need to buildout)

# For Lease Office Suites