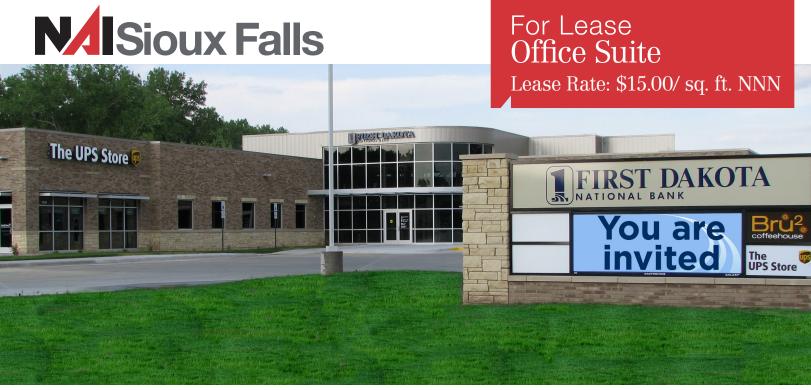

## First Dakota National Bank Suite #1 1110 E. Cherry Street, Vermillion, SD 57069

### Pricing

- Lease Price: \$15.00/ sq. ft. NNN plus utilities
- Estimated NNN: \$2.25/ sq. ft.