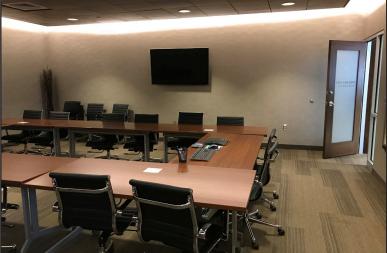

### **Property Features**

- Suite size: 2,635 sq. ft.
- Space is sub-dividable into two roughly +/- 1,300 SF bays
- Shell condition
- Landlord to offer \$15.00/ sq. ft. in tenant improvements
- Class A office space in Vermillion
- Private north side entrance
- Six (6) dedicated employee parking spaces on the north side
- Common ADA restrooms shared with the bank (no need to buildout)

### Pricing

- Lease Price: \$15.00/ sq. ft. NNN plus utilities
- Estimated NNN: \$2.25/ sq. ft.