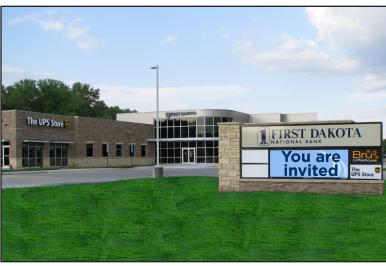

## First Dakota National Bank Suite #1 1110 E. Cherry Street, Vermillion, SD 57069

#### Location

- Area neighbors include: Subway, Pizza Hut, Casey's General Store, Anytime Fitness, Jimmy John's
- Located just east of the University of South Dakota campus

Dennis Breske, CCIM, SIOR 605 444 7100 direct 605 310 6666 mobile dbreske@naisiouxfalls.com