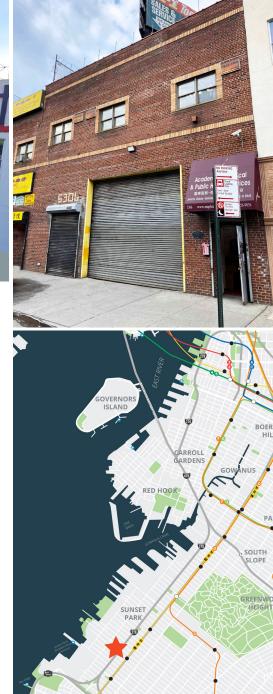

# 8,000 SF 2-Story Warehouse in Sunset Park @ I-278 5306 Third Avenue

**BROOKLYN, NY 11220** 

## CITY-WIDE EXPOSURE • VISIBLE FROM GOWANUS EXPY

### APPROXIMATE SIZE

4,000 SF 1ST FLOOR 4,000 SF 2ND FLOOR

#### ACCESS

1 BLOCK TO **R** TRAIN AT 53RD ST **B37 B11** BUS SERVICE QUICK ACCESS TO **278** / GOWANUS EXPY, BELT PKWY, SHORE PKWY, & PROSPECT EXPY