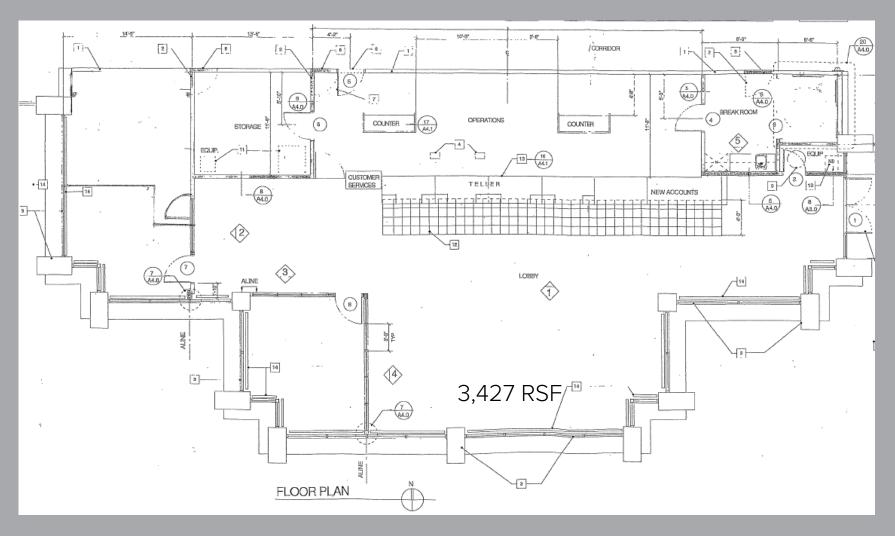

## Suite Plan

Lease: \$3.15 /RSF, Full Service Gross

| Mechanics<br>Bank |
|-------------------|
|                   |
|                   |

| Building Name:       | Westlake Corporate Center                                 |
|----------------------|-----------------------------------------------------------|
| Address:             | 875 S. Westlake Blvd., #101                               |
| Suite Size:          | 3,427 rentable square feet                                |
| Occupancy:           | September 1, 2020                                         |
| Monument signage:    | Exclusive monument sign on Townsgate Rd.                  |
| Building signage:    | Eyebrow signage visible from Townsgate and Westlake Blvd. |
| EV Charging Station: | Available on-site                                         |
| Parking:             | 4/1000 free surface                                       |
| Improvements:        | Negotiable                                                |