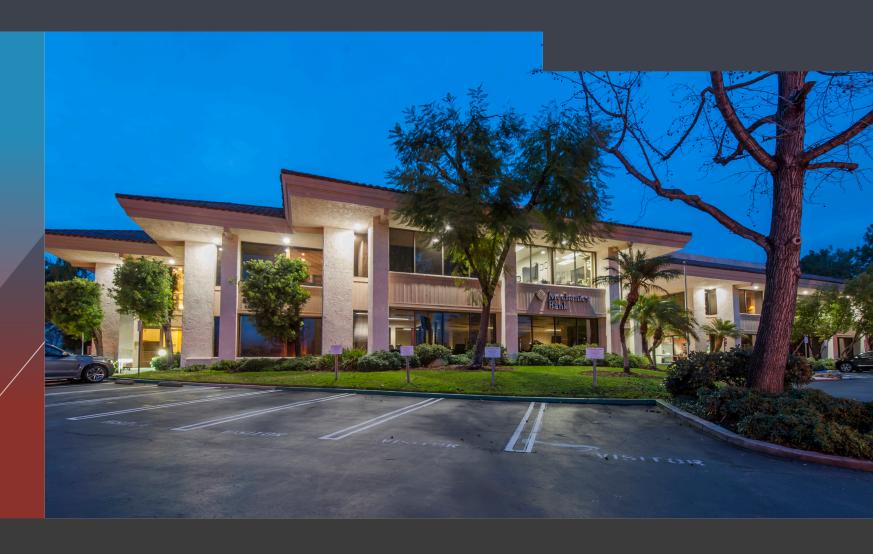

## BANK / FINANCIAL SUITE WITH MONUMENT AND EYEBROW SIGNAGE

875 S. WESTLAKE BLVD, SUITE 101, WESTLAKE VILLAGE, CA 91361

## AVAILABLE

- Class A office location
- Great location near the corner of S. Westlake
   Blvd and Townsgate Rd.
- Within walking distance to restaurant and retail amenities
- EV charging station on-site

Lease: \$3.15 /RSF, Full Service Gross

| Mechanics<br>Bank |
|-------------------|
|                   |
|                   |

| Building Name:       | Westlake Corporate Center                                 |
|----------------------|-----------------------------------------------------------|
| Address:             | 875 S. Westlake Blvd., #101                               |
| Suite Size:          | 3,427 rentable square feet                                |
| Occupancy:           | September 1, 2020                                         |
| Monument signage:    | Exclusive monument sign on Townsgate Rd.                  |
| Building signage:    | Eyebrow signage visible from Townsgate and Westlake Blvd. |
| EV Charging Station: | Available on-site                                         |
| Parking:             | 4/1000 free surface                                       |
| Improvements:        | Negotiable                                                |