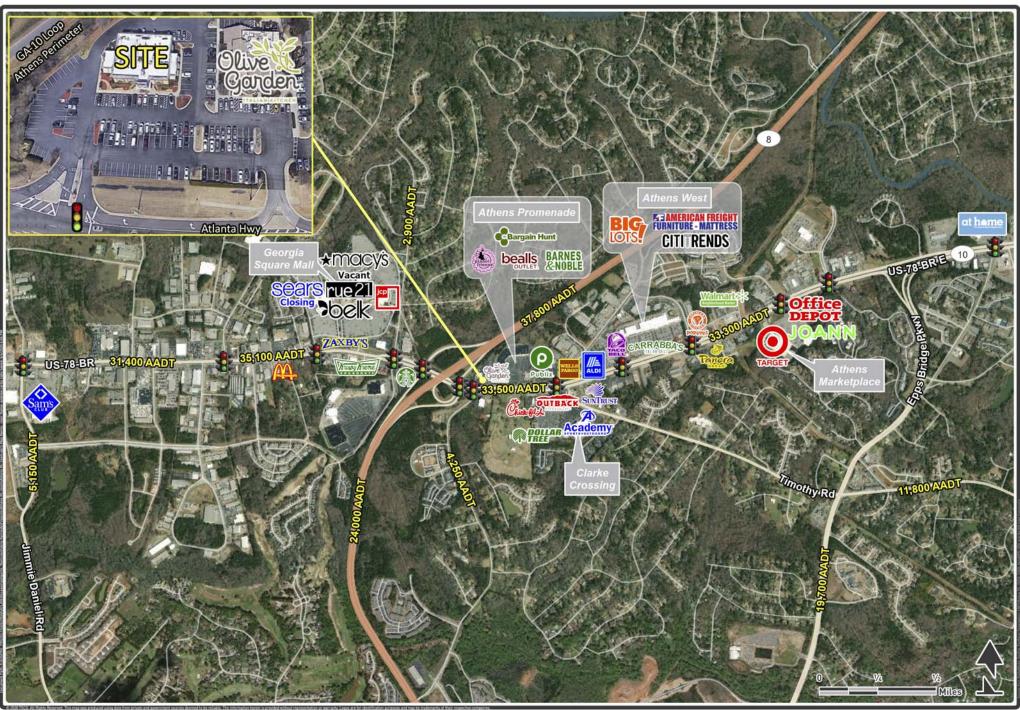

#### LOCATION OVERVIEW

Site is located in the heart of Athens primary Retail corridor with visibility from the Perimeter Loop

### PROPERTY HIGHLIGHTS

- Available: 7,998 SF
- Full motion signalized access
- · Freestanding building with pylon signage
- Fully equipped and fixtured restaurant building with ample parking (135 spaces)
- GD DOT Traffic Counts: Atlanta Hwy & Athens Perimeter-77,600 AADT

# Athens

### Area Retail

August 2019

Area Retail