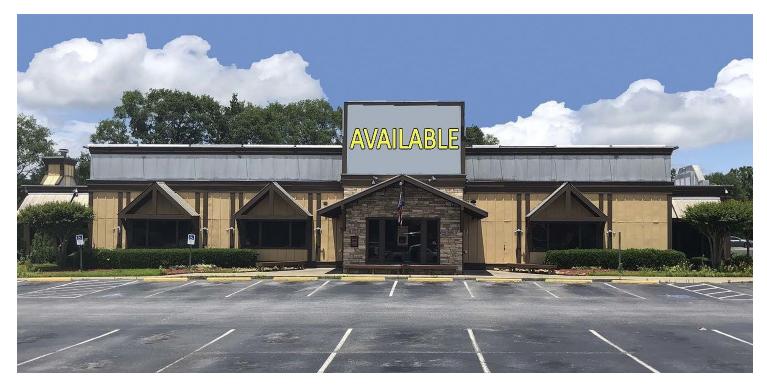

## FORMER RESTAURANT BUILDING

3668 Atlanta Highway, Athens, GA 30606

#### LOCATION OVERVIEW

Site is located in the heart of Athens primary Retail corridor with visibility from the Perimeter Loop

### PROPERTY HIGHLIGHTS

- Available: 7,998 SF
- Full motion signalized access
- · Freestanding building with pylon signage
- Fully equipped and fixtured restaurant building with ample parking (135 spaces)
- GD DOT Traffic Counts: Atlanta Hwy & Athens Perimeter-77,600 AADT