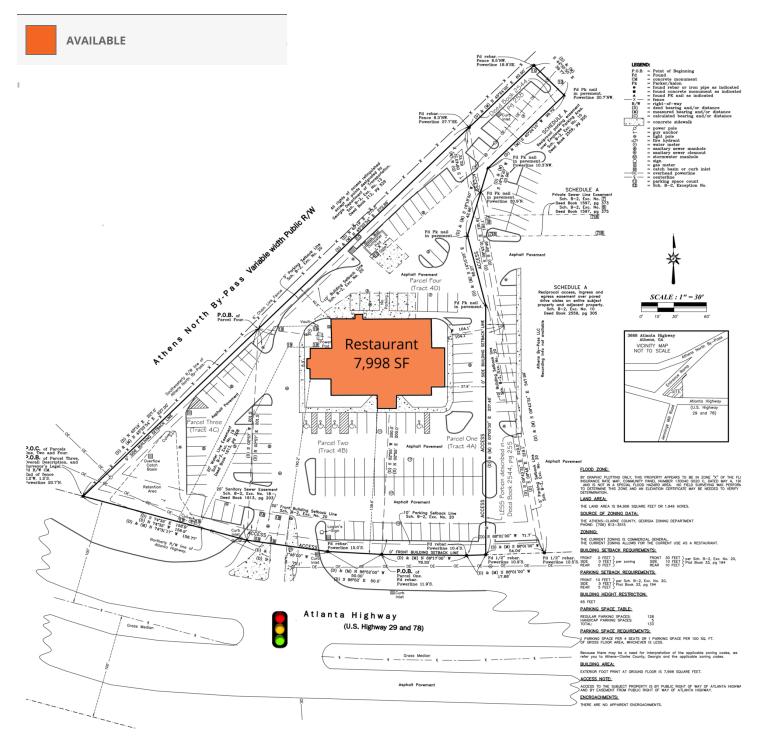

### SITE PLAN

### PROPERTY HIGHLIGHTS

- Available: 7,998 SF
- Full motion signalized access
- · Freestanding building with pylon signage
- Fully equipped and fixtured restaurant building with ample parking (135 spaces)
- GD DOT Traffic Counts: Atlanta Hwy & Athens Perimeter-77,600 AADT