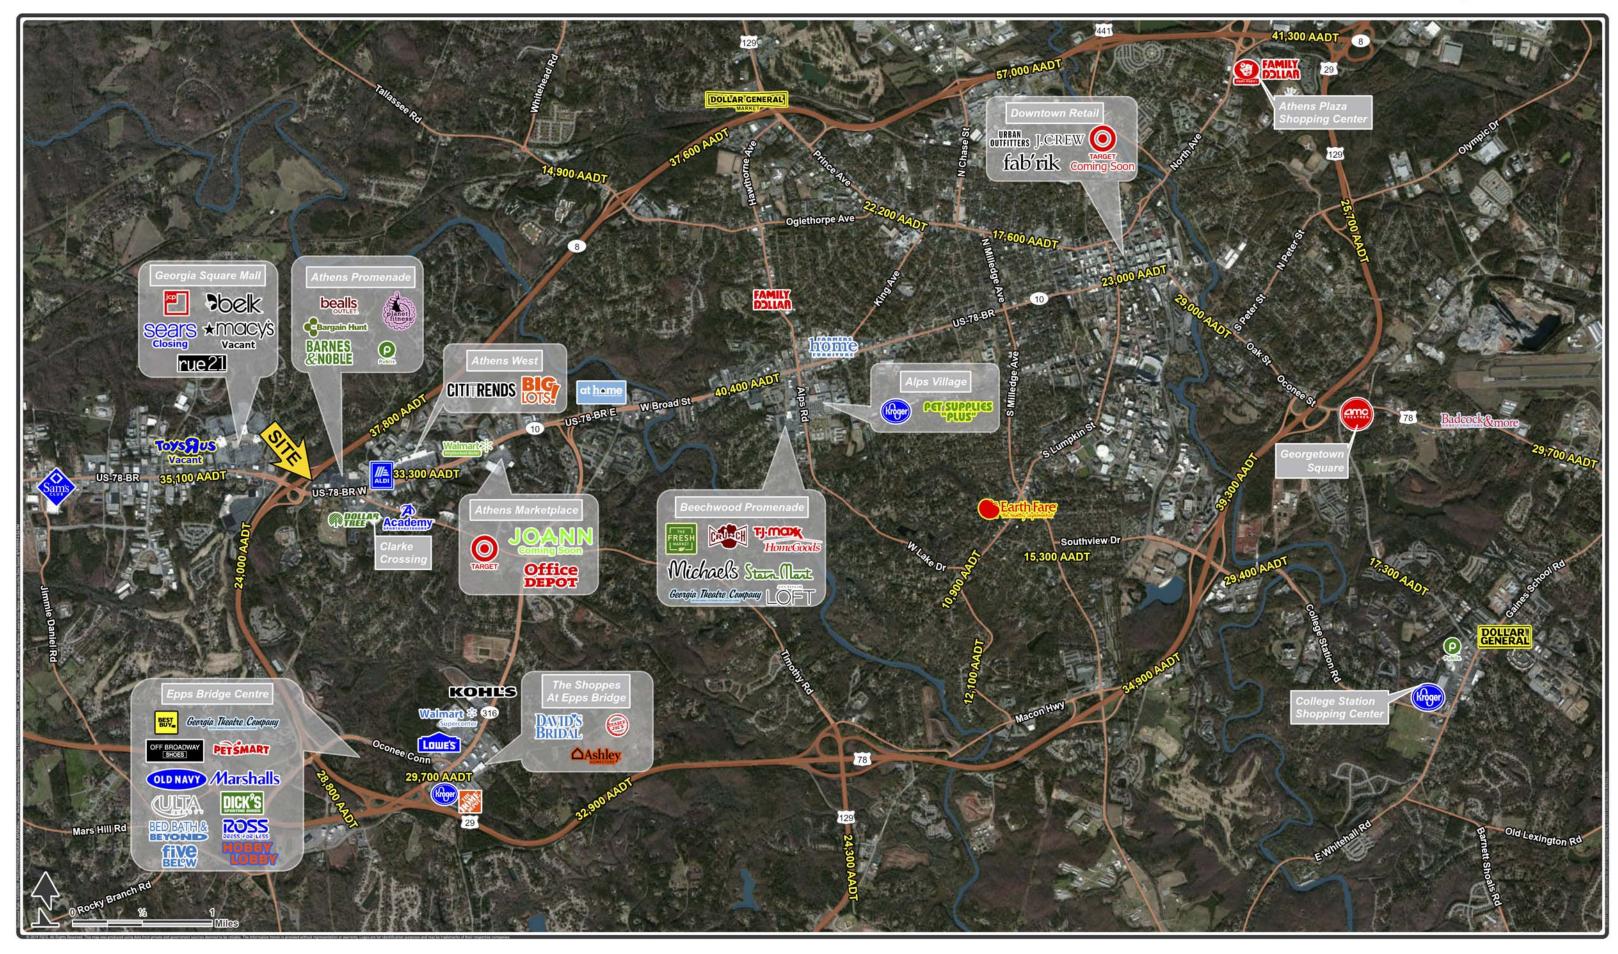

600 AADT

### DEMOGRAPHICS

|                    | 3 MILE   | 5 MILES  | 7 MILES  |
|--------------------|----------|----------|----------|
| Population Density | 32,165   | 85,101   | 130,954  |
| Average HH Income  | \$84,720 | \$77,401 | \$71,336 |
| Daytime Population | 35,372   | 97,203   | 154,527  |

### EXCLUSIVE AGENT(S)

AMY KENNEDY • amy.kennedy@tscg.com • 770.955.2434 STACI SPANGLER • staci.spangler@tscg.com • 770.955.2434 MEGAN MCCRANEY • megan.mccraney@tscg.com • 770.955.2434

### FORMER RESTAURANT BUILDING

3668 Atlanta Highway, Athens, GA 30606

### SITE PLAN



#### EXCLUSIVE AGENT(S)

AMY KENNEDY • amy.kennedy@tscg.com • 770.955.2434 STACI SPANGLER • staci.spangler@tscg.com • 770.955.2434 MEGAN MCCRANEY • megan.mccraney@tscg.com • 770.955.2434

# Athens

### Area Retail





August 2019



Area Retail