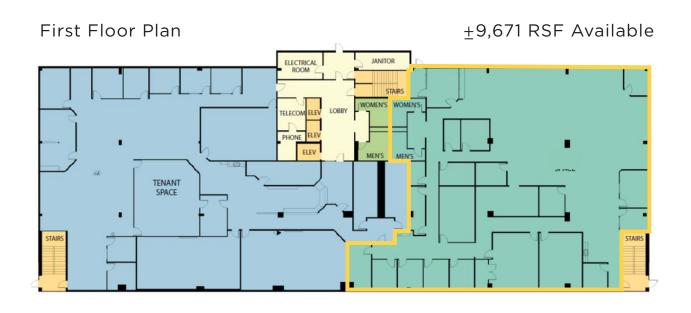

## **CENTENNIAL PLACE II**

2121 S STATE ST | TACOMA, WA

> All square footage references are approximate. The information contained herein is from sources deemed reliable. It is provided without representation, warranty or guarantee, expressed or implied as to its accuracy. Prospective Buyer or Tenant should conduct an independent investigation of all matters.