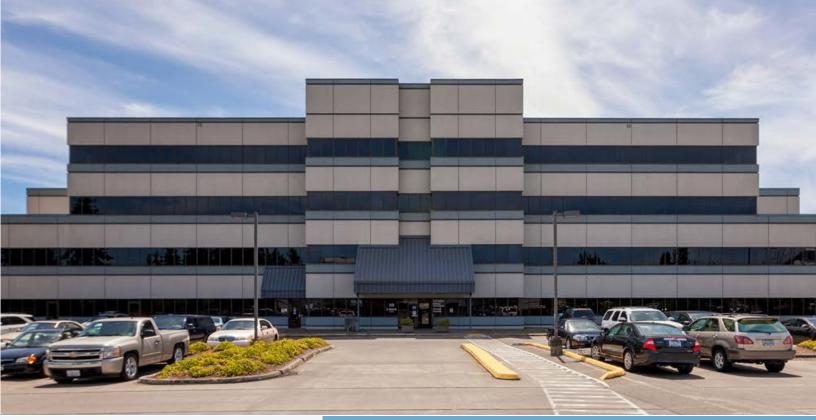

## **CENTENNIAL PLACE II**

2121 S STATE ST | TACOMA, WA

5,000 - 9,671 SF CLASS A OFFICE SPACE

## NEW OWNERSHIP | MAJOR BUILDING UPGRADES UNDERWAY

| LEASE INFO                                                                   |                                                  | PROPERTY FEATURES                                    |                                  |                               |
|------------------------------------------------------------------------------|--------------------------------------------------|------------------------------------------------------|----------------------------------|-------------------------------|
| Size:<br>Lease Rate:<br>Lease Type:                                          | 9,671 SF Office<br>\$22.50/RSF<br>Modified Gross | Convenient central<br>location                       | Ample surface<br>parking         | Underground<br>secure parking |
| Ownership willing to space<br>pocket for smaller tenants<br>5,000 SF minimum |                                                  | Excellent freeway<br>access (both I-5<br>and Hwy-16) | Large contiguous<br>floor plates | Energy Star rated             |