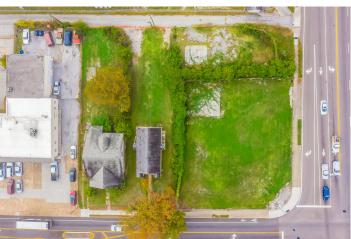

## **Overview/Comments**

Great for development on a very busy corner of Central business district. 4 parcel lots to offer, Will consider selling individually.

2,028 SF

- 4 Parcels:
- 1. (0) Corner vacant lot
- 2. (114) 50x150 Parking, Fenced.
- 3. (1419/1421) Duplex, Each side is 1bed/1bath 700sqft.
- 4. (1417) Craftsman House, 4bed/2bath 1,428sqft.