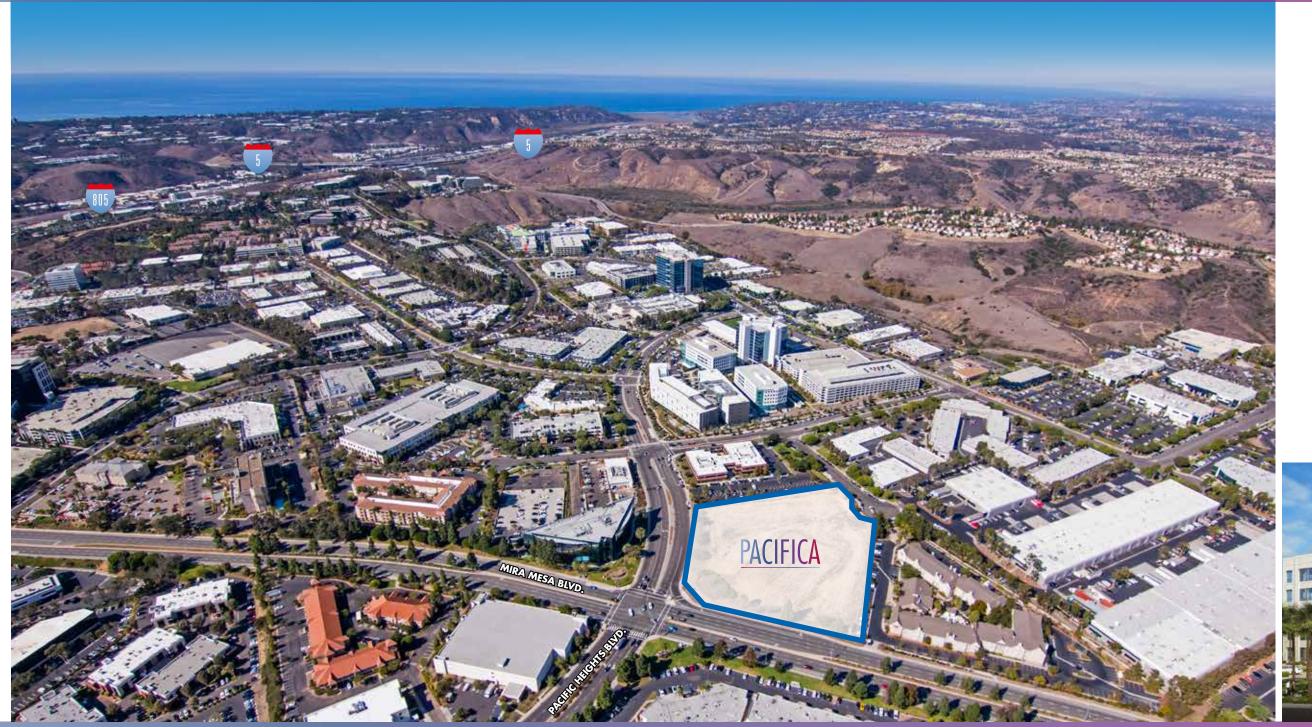

## BE A PART OF SAN DIEGO'S LARGEST TECH HUB

Address 5975 Pacific Mesa Court

**Submarket** Sorrento Mesa

Parcel 341-3

341-392-25

Approx. .ot Size

5.04 acres (219,542 SF) reducing to 4.93 acres (214,978 SF) with the proposed additional right hand turn lane on Mira Mesa Boulevard.

LOCATED IN THE HEART OF SORRENTO MESA

WITHIN WALKING DISTANCE OF AMENITIES

5975 PACIFIC MESA COURT