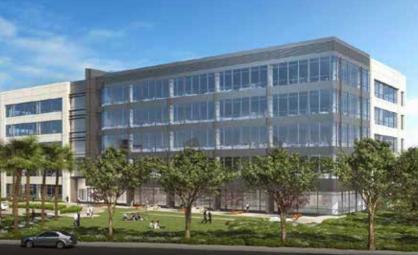

#### OFFICE DEVELOPMENT OPTION - PERMIT READY

#### OFFICE DEVELOPMENT OPTION - PERMIT READY

Building Size ±180,000 SF

Avg. Floor Size 36,000 SF

Stories 5

Lobby Two-story, open atrium

Floor-To-Floor 14' 6" (FL 2-5); 16' 1st FL

Parking 5.0/1,000 USF 10% surface, 90% structured (5-levels)