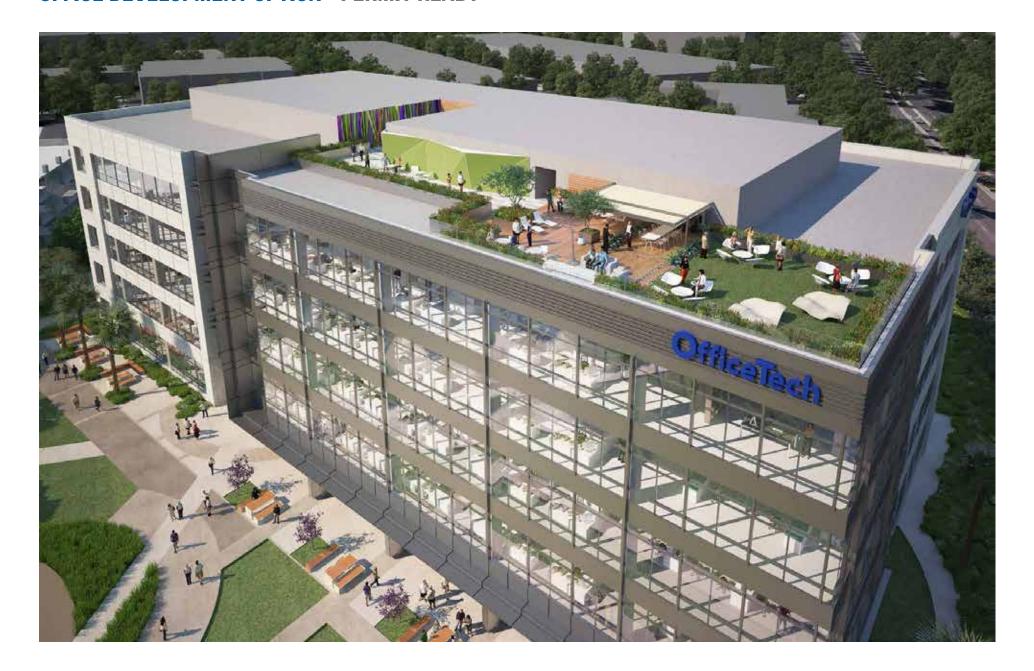

### **PROPERTY FEATURES**

roof top entertainment deck with lounge seating

large, efficient floor plates

ample surface and structured

LEED gold targeted

building signage opportunity

class A+ finishes

walking distance to surrounding retail & amenities

#### OFFICE DEVELOPMENT OPTION - PERMIT READY

#### OFFICE DEVELOPMENT OPTION - PERMIT READY

Building Size ±180,000 SF

Avg. Floor Size 36,000 SF

Stories 5

Lobby Two-story, open atrium

Floor-To-Floor 14' 6" (FL 2-5); 16' 1st FL

Parking 5.0/1,000 USF 10% surface, 90% structured (5-levels)