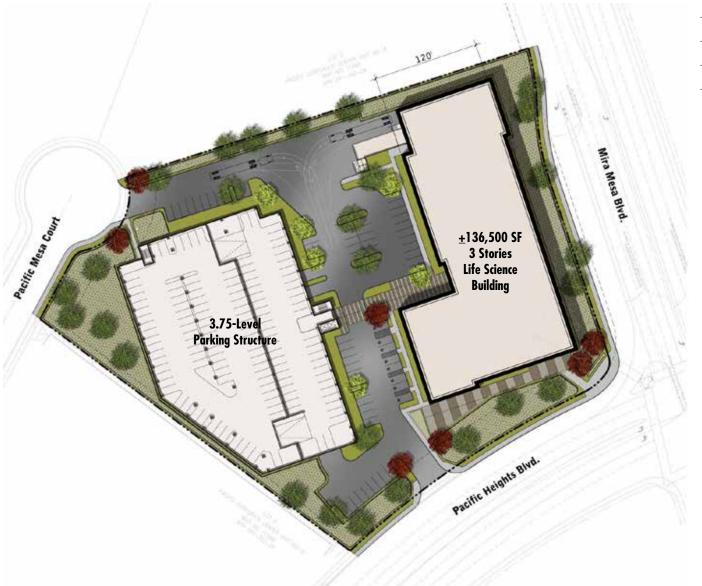

#### LIFE SCIENCE DEVELOPMENT OPTION - CONCEPTUAL

#### LIFE SCIENCE DEVELOPMENT OPTION - CONCEPTUAL

Building Size ±136,500 SF

Stories 3

Parking Provided 550 spaces

Surface Parking 363 spaces

Sub-Parking Level 487 spaces

PACIFICA 4