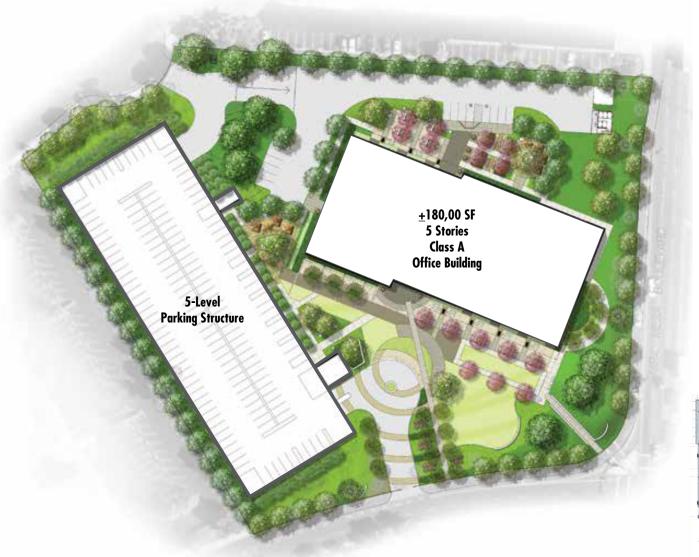

#### OFFICE DEVELOPMENT OPTION - PERMIT READY

#### OFFICE DEVELOPMENT OPTION - PERMIT READY

Building Size ±180,000 SF

Avg. Floor Size 36,000 SF

Stories 5

Lobby Two-story, open atrium

Floor-To-Floor 14' 6" (FL 2-5); 16' 1st FL

Parking 5.0/1,000 USF 10% surface, 90% structured (5-levels)