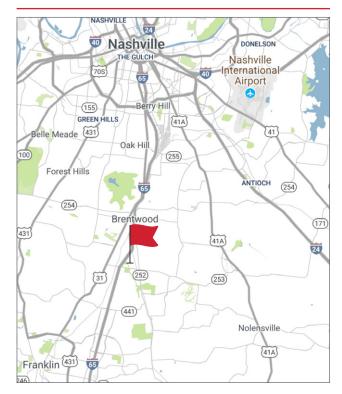

### **OFFICE CONDO SPACE AT WESTGATE PLAZA**

for lease

100 1---

1612 Westgate Circle, Brentwood, TN 37027



#### OVERVIEW

| ADDRESS   | 1612 Westgate Circle, Suite 112,<br>Brentwood, TN 37027 |
|-----------|---------------------------------------------------------|
| SIZE      | 2,482 SF                                                |
| AVAILABLE | Within 30 Days                                          |
| RATE      | \$37.00/SF Gross                                        |

- First floor space includes 10 offices, 1 break area, 1 conference room, a storage/file room, and a reception area.
- Great Brentwood location that is surrounded by several restaurants, stores, and hotels.

#### LOCATION



# for more information, contact



**GREG BARRO** 615.828.5115 gbarro@southeastventure.com

MICHAEL FINUCANE 615.210.8577 mfinucane@southeastventure.com











## for more information, contact



**GREG BARRO** 615.828.5115 gbarro@southeastventure.com mfinucane@southeastventure.com

MICHAEL FINUCANE 615.210.8577