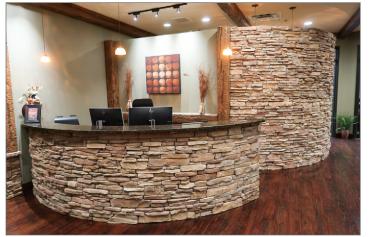

- First floor space includes 10 offices, 1 break area, 1 conference room, a storage/file room, and a reception area.
- Great Brentwood location that is surrounded by several restaurants, stores, and hotels.