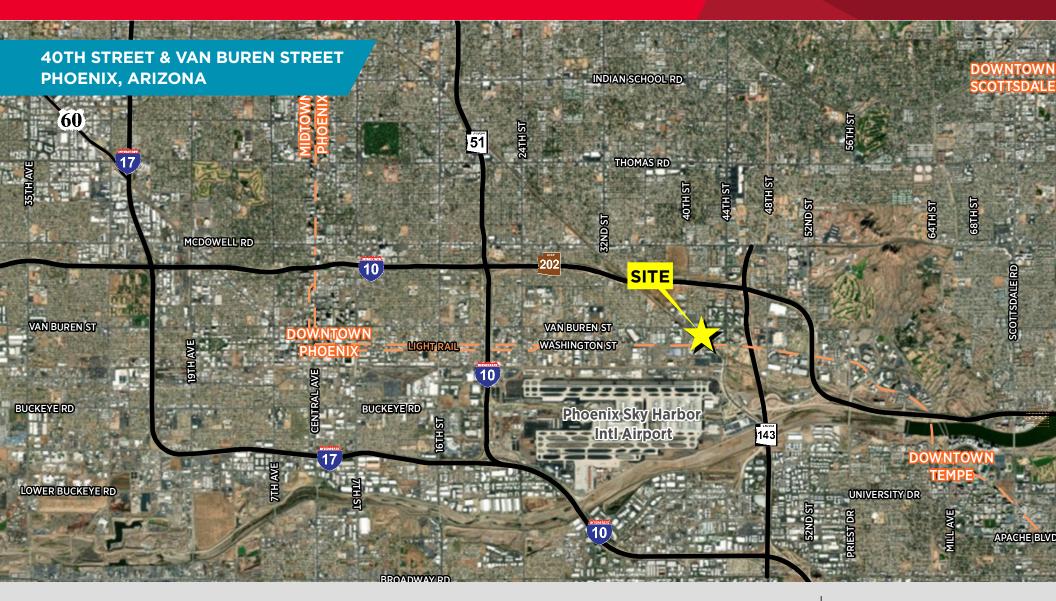

### SITE DETAILS

• Location: 40th Street & Van Buren Street,

Phoenix, Arizona

• Size: ±2 acres

• APN#: 124-08-082B

• Zoning: C-3, City of Phoenix

• Electricity: Salt River Project (SRP)

• Telecommunications: CenturyLink, Cox

Communications

· Comments: Metro Phoenix submarket

- 235 feet of Van Buren frontage

- Full diamond interchange at Washington St & Route 143