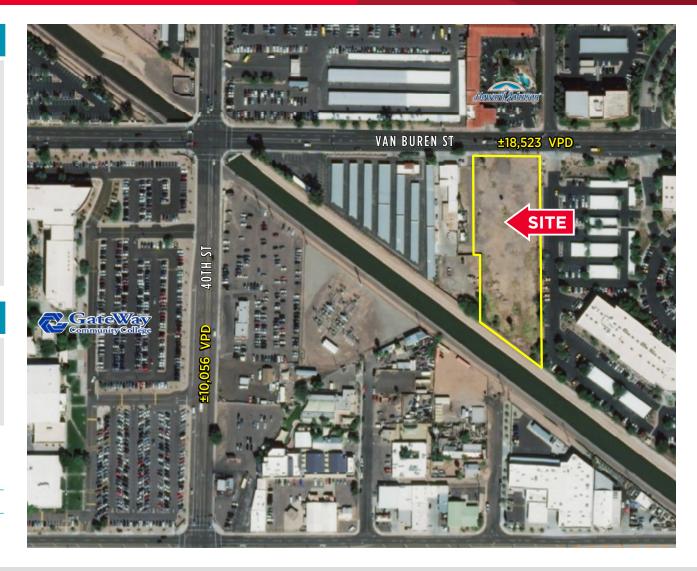

### SITE DETAILS

• Location: 40th Street & Van Buren Street,

Phoenix, Arizona

• Size: ±2 acres

• APN#: 124-08-082B

• Zoning: C-3, City of Phoenix

• Electricity: Salt River Project (SRP)

• Telecommunications: CenturyLink, Cox

Communications

· Comments: Metro Phoenix submarket

- 235 feet of Van Buren frontage

- Full diamond interchange at Washington St & Route 143

### **TRAFFIC COUNTS**

East on Van Buren St: 17,440 VPD
West on Van Buren St: 18,523 VPD
North on 40th St: 10,056 VPD
South on 40th St: 8,384 VPD

| DEMOGRAPHICS                     | 1 Mile   | 2 Mile   | 3 Mile   |
|----------------------------------|----------|----------|----------|
| 2019 Total Population:           | 12,237   | 102,181  | 331,861  |
| 2019 Households                  | 4,512    | 38,074   | 130,522  |
| 2019 Average<br>Household Income | \$47,651 | \$56,887 | \$71,720 |