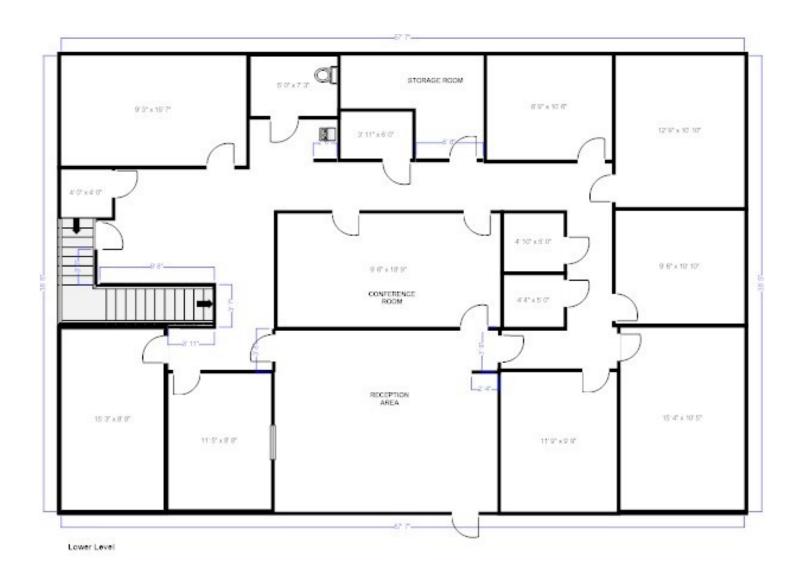

#### **PROPERTY FEATURES**

- Nice Layout with Multiple Offices
- Ground Level Entrance at 2nd Floor
- Great Location Close to Glenwood Avenue
- Walking Distance to Restaurants
- Investment or Owner/Occupant
- Sellers Will Consider Either a Sale with a Leaseback or Delayed Closing until May 2018
- Leaseback Rate is Negotiable Market Rental Rates in the Area are \$11 - \$12 SF (NNN)
- Maintenance Records and Utility Information Available

5100 Oak Park Rd, Raleigh, NC 27612

**Upper Level** 

**KW COMMERCIAL** 

201 Shannon Oaks Circle, Suite 101 Cary, NC 27511