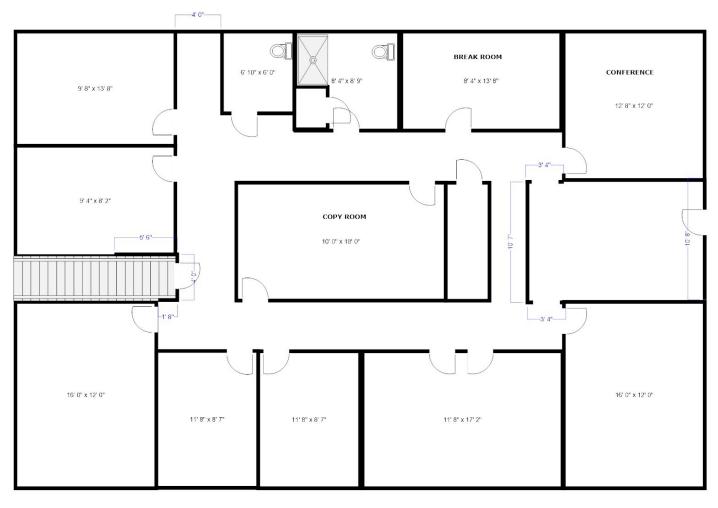

#### **PROPERTY FEATURES**

- Nice Layout with Multiple Offices
- Ground Level Entrance at 2nd Floor
- Great Location Close to Glenwood Avenue
- Walking Distance to Restaurants
- Investment or Owner/Occupant
- Sellers Will Consider Either a Sale with a Leaseback or Delayed Closing until May 2018
- Leaseback Rate is Negotiable Market Rental Rates in the Area are \$11 - \$12 SF (NNN)
- Maintenance Records and Utility Information Available

5100 Oak Park Rd, Raleigh, NC 27612

**Upper Level** 

**KW COMMERCIAL** 

201 Shannon Oaks Circle, Suite 101 Cary, NC 27511