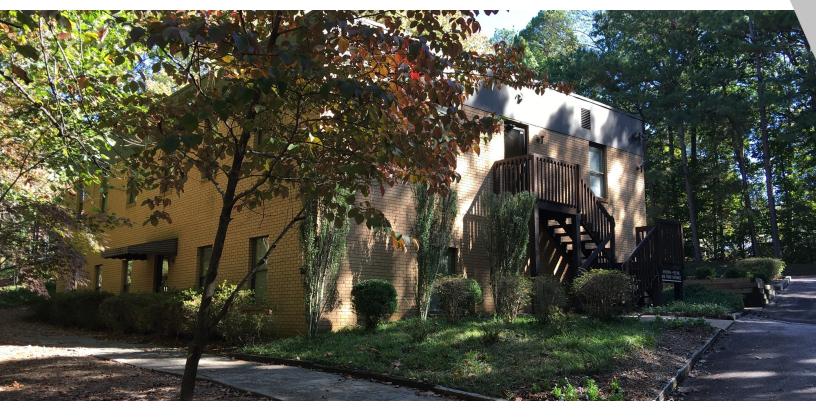

5100 Oak Park Rd, Raleigh, NC 27612

| SALE PRICE:     | \$500,000  |
|-----------------|------------|
| LOT SIZE:       | 0.73 Acres |
| BUILDING SIZE:  | 4,800 SF   |
| BUILDING CLASS: | В          |
| ZONING:         | O&I        |

#### **PROPERTY OVERVIEW**

4,800 SF Office Building Offered for Sale with up to One Year Tenant Leaseback.

#### **PROPERTY FEATURES**

- Nice Layout with Multiple Offices
- Ground Level Entrance at 2nd Floor
- Great Location Close to Glenwood Avenue
- Walking Distance to Restaurants
- Investment or Owner/Occupant
- Sellers Will Consider Either a Sale with a Leaseback or Delayed Closing until May 2018
- Leaseback Rate is Negotiable Market Rental Rates in the Area are \$11 - \$12 SF (NNN)
- Maintenance Records and Utility Information Available