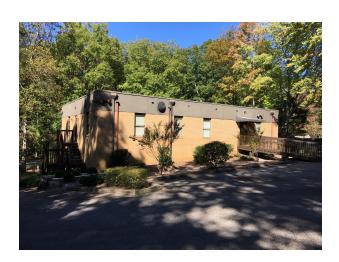

5100 Oak Park Rd, Raleigh, NC 27612

| SALE PRICE:     | \$500,000  |
|-----------------|------------|
| LOT SIZE:       | 0.73 Acres |
| BUILDING SIZE:  | 4,800 SF   |
| BUILDING CLASS: | В          |
| ZONING:         | O&I        |

#### **PROPERTY OVERVIEW**

4,800 SF Office Building Offered for Sale with up to One Year Tenant Leaseback.

#### **PROPERTY FEATURES**

- Nice Layout with Multiple Offices
- Ground Level Entrance at 2nd Floor
- Great Location Close to Glenwood Avenue
- Walking Distance to Restaurants
- Investment or Owner/Occupant
- Sellers Will Consider Either a Sale with a Leaseback or Delayed Closing until May 2018
- Leaseback Rate is Negotiable Market Rental Rates in the Area are \$11 - \$12 SF (NNN)
- Maintenance Records and Utility Information Available