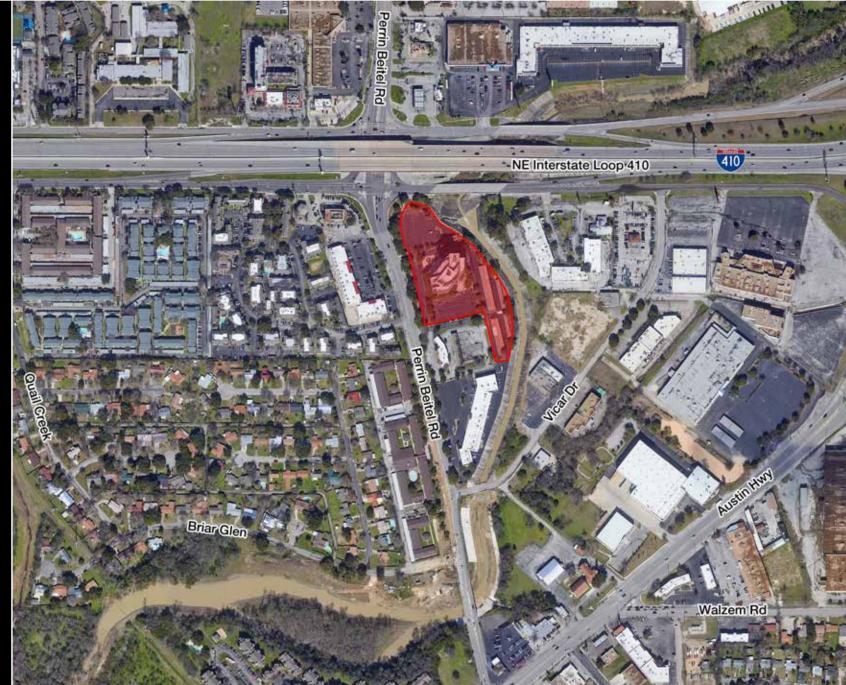

n@reocsanantonio.com

210 524 4000

8023 Vantage Drive, Suite 1200 San Antonio TX 78230 reocsanantonio.com



### **Table of Contents**

SECTION 1 City Location Map

SECTION 2 Site Aerial

**SECTION 3** Property Summary

SECTION 4 Quote Sheet

SECTION 5 Photos

SECTION 6 Floor Plans

SECTION 7 San Antonio Overview

SECTION 8 <u>Demographics</u>

SECTION 9 TREC Agency Disclosure

### **Adam Berlin**

Senior Vice President Direct Line 210 524 1322 aberlin@reocsanantonio.com

James T. Foreman

Vice President
Direct Line 210 524 1315
iforeman@reocsanantonio.com





### City Location Map



### **Adam Berlin**

Senior Vice President
Direct Line 210 524 1322
aberlin@reocsanantonio.com

### James T. Foreman Vice President

Direct Line 210 524 1315 jforeman@reocsanantonio.com



### Site Aerial



### **Adam Berlin**

Senior Vice President
Direct Line 210 524 1322
aberlin@reocsanantonio.com

### James T. Foreman

Vice President

Direct Line 210 524 1315 jforeman@reocsanantonio.com





### **Property Summary**

Address 2700 NE Loop 410,

San Antonio, TX 78217

Property Details 104,608 SF Midrise Office (6 floors)

4.972 Acres

Location Loop 410 and Perrin Beitel Rd

Legal Description NCB: 12168 LOT: 14 N.B.C. 2 Subdivision

Zoning C-3

Class B

Year Built 1983

Quadrant Northeast

### Comments

- Excellent access and visibility from Loop 410
- Convenient access to IH-35 and Austin Hwy
- Within minutes of San Antonio International Airport
- Loop 410 signage available
- Furnished suites with plug and play workstations
- Building Breakroom and events area
- Building conference room
-