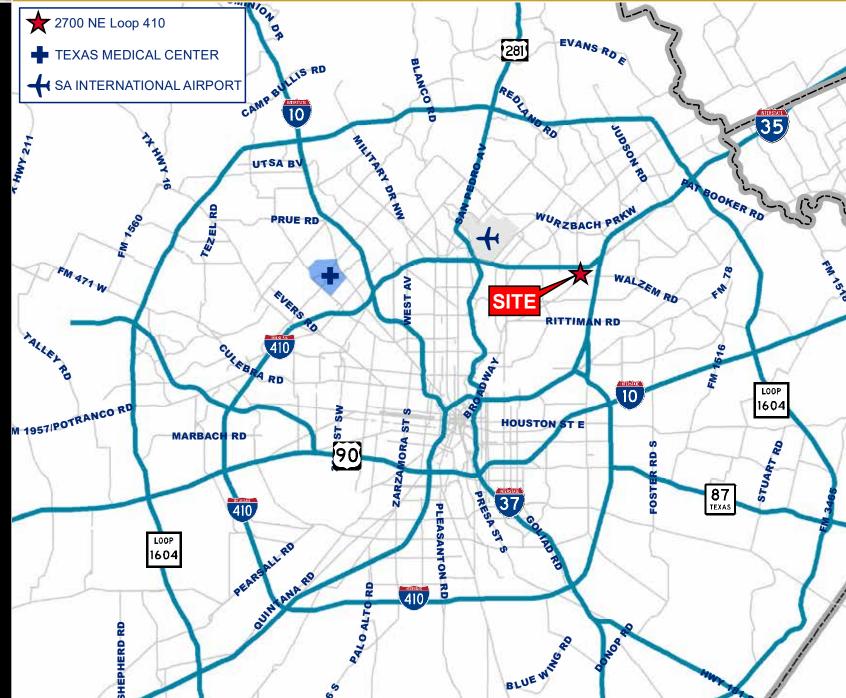

io, Texas 78217

Office Space for Lease







### Adam Berlin

Senior Vice President
Direct Line 210 524 1322
aberlin@reocsanantonio.com

### James T. Foreman

Vice President
Direct Line 210 524 1315
iforeman@reocsanantonio.com

210 524 4000

8023 Vantage Drive, Suite 1200 San Antonio TX 78230 reocsanantonio.com



### **Table of Contents**

SECTION 1 City Location Map

SECTION 2 Site Aerial

**SECTION 3** Property Summary

SECTION 4 Quote Sheet

SECTION 5 Photos

SECTION 6 Floor Plans

SECTION 7 San Antonio Overview

SECTION 8 <u>Demographics</u>

SECTION 9 TREC Agency Disclosure

### **Adam Berlin**

Senior Vice President Direct Line 210 524 1322 aberlin@reocsanantonio.com

James T. Foreman

Vice President
Direct Line 210 524 1315
iforeman@reocsanantonio.com





### City Location Map



### **Adam Berlin**

Senior Vice President
Direct Line 210 524 1322
aberlin@reocsanantonio.com

### James T. Foreman Vice President

Direct Line 210 524 1315 jforeman@reocsanantonio.com



### Site Aerial



### **Adam Berlin**

Senior Vice President
Direct Line 210 524 1322
aberlin@reocsanantonio.com

### James T. Foreman

Vice President

Direct Line 210 524 1315 jforeman@reocsanantonio.com





### **Property Summary**

Address 2700 NE Loop 410,

San Antonio, TX 78217

Property Details 104,608 SF Midrise Office (6 floors)

4.972 Acres

Location Loop 410 and Perrin Beitel Rd

Legal Description NCB: 12168 LOT: 14 N.B.C. 2 Subdivision

Zoning C-3

Class B

Year Built 1983

Quadrant Northeast

### Comments

- Excellent access and visibility from Loop 410
- Convenient access to IH-35 and Au