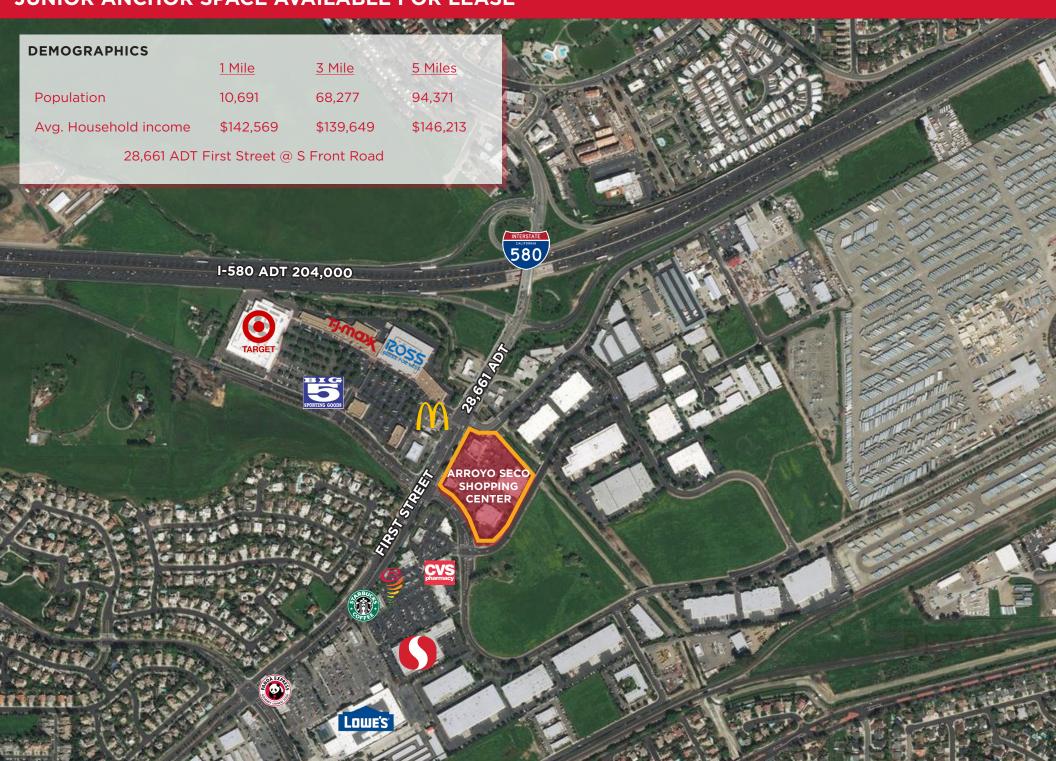

#### **LOCATION HIGHLIGHTS**

- 62,518 households within 5 miles
- Center of Livermore easily accessible to I-580
- Multiple points of ingress and egress on First Street & Las Positas Road

CONTACT INFO:

**JESSICA MAUSER** 

## ARROYO SECO SHOPPING CENTER JUNIOR ANCHOR SPACE AVAILABLE FOR LEASE