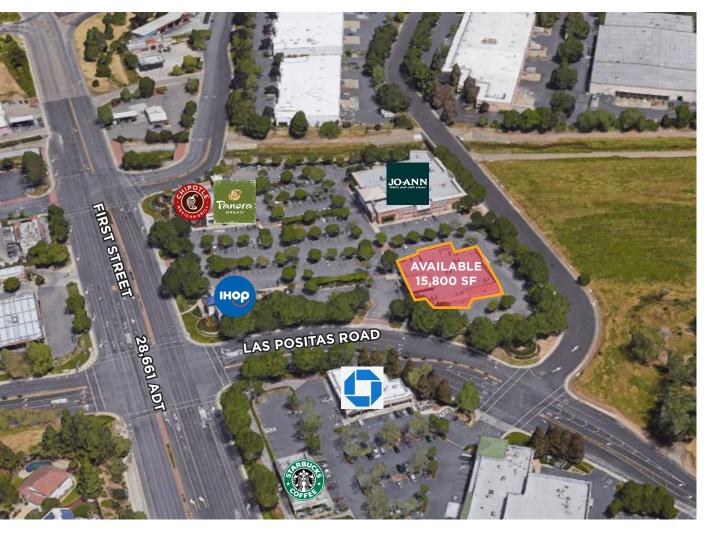

#### **PROPERTY HIGHLIGHTS**

- Located off First Street in Livermore
- Anchored by Joann Fabrics, IHOP and Chipotle
- Neighboring Shopping Center includes Safeway, Chase Bank & CVS
- Strong Residential Base
- 15.800 SF Available

#### **LOCATION HIGHLIGHTS**

- 62,518 households within 5 miles
- Center of Livermore easily accessible to I-580
- Multiple points of ingress and egress on First Street & Las Positas Road

CONTACT INFO:

**JESSICA MAUSER** 