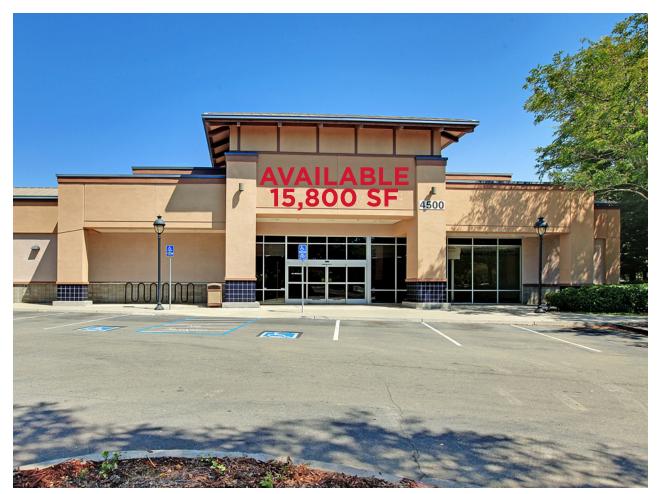

### ARROYO SECO SHOPPING CENTER JUNIOR ANCHOR SPACE AVAILABLE FOR LEASE

#### **PROPERTY HIGHLIGHTS**

- Located off First Street in Livermore
- Anchored by Joann Fabrics, IHOP and Chipotle
- Neighboring Shopping Center includes Safeway, Chase Bank & CVS
- Strong Residential Base
- 15.800 SF Available