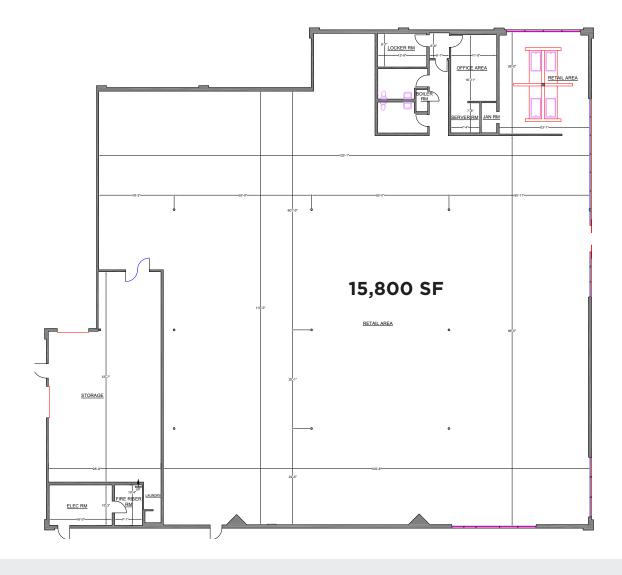

#### **FLOOR PLAN**

CONTACT INFO:

**JESSICA MAUSER** 

Managing Principal 925.737.4168 jmauser@lee-associates.com

**LIC#**: 01728720

**SHELBY SWANSON** 

Associate 925.737.4163 sswanson@lee-associates.com Lic#: 02075363

#### **PROPERTY HIGHLIGHTS**

- Located off First Street in Livermore
- Anchored by Joann Fabrics, IHOP and Chipotle
- Neighboring Shopping Center includes Safeway, Chase Bank & CVS
- Strong Residential Base
- 15.800 SF Available