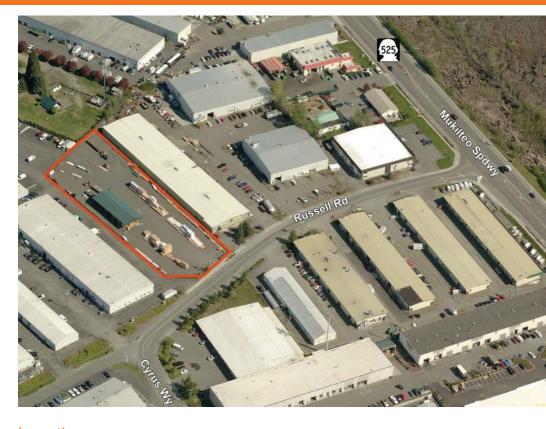

### Mukilteo Industrial Site Yard with Covered Storage

4403 Russell Road Mukilteo, WA

### 70,000 SF Fenced and Paved Yard

Includes 4,000 SF pole building

Located just off the Mukilteo Speedway

120/208 volt, 3-phase electrical power stubbed to site

Ideal contractor lay down or material storage yard

Aggressively priced at \$0.10/SF, NNN

Light Industrial zoning, City of Mukilteo

For Sale: \$900,000.00

All utilities on Russell Road