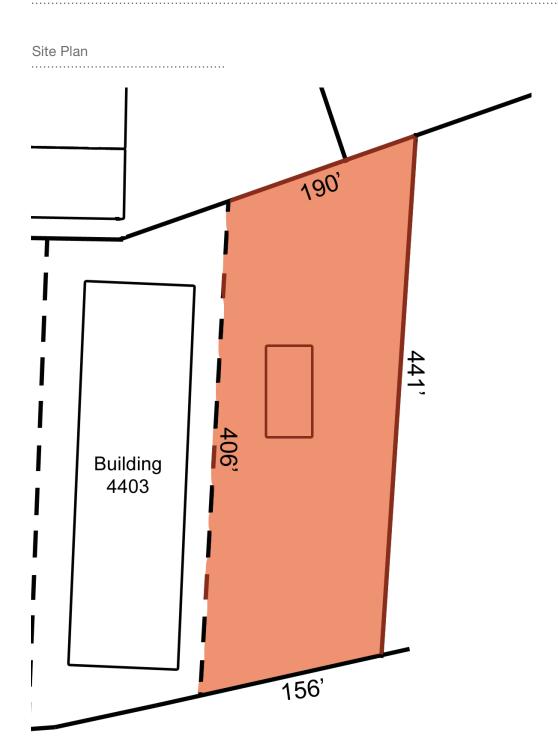

### 70,000 SF Fenced and Paved Yard

Includes 4,000 SF pole building

Located just off the Mukilteo Speedway

120/208 volt, 3-phase electrical power stubbed to site

Ideal contractor lay down or material storage yard

Aggressively priced at \$0.10/SF, NNN

Light Industrial zoning, City of Mukilteo

For Sale: \$900,000.00

All utilities on Russell Road