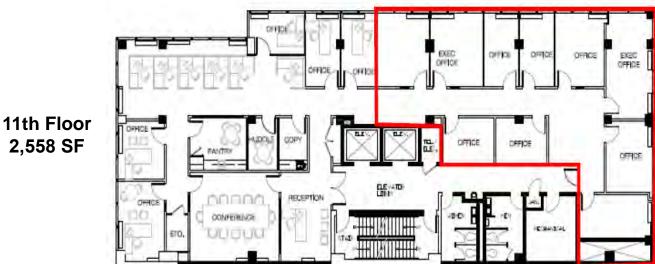

John Duffy 202.682.9114 jduffy@summitcre.com

**12th Floor** 4,680 SF

2,558 SF

John Duffy 202.682.9114 jduffy@summitcre.com

8th Floor 4,512 SF

8th Floor 1,886 SF

Paul DeFilippes 202.682.9113 paul@summitcre.com John Duffy 202.682.9114 jduffy@summitcre.com

### **Nearby Amenities:**

| Floor | SF    | Rent/FS           | Available | Notes                                                                                                                                             |
|-------|-------|-------------------|-----------|---------------------------------------------------------------------------------------------------------------------------------------------------|
| 12    | 4,680 | \$38.50 - \$42.50 | Now       | Full Floor, Great views, 4 sides of windows                                                                                                       |
| 11    | 2,558 | \$35.00 - \$38.50 | Now       | Up to 8 windowed offices                                                                                                                          |
| 8     | 1,886 | \$36.00 - \$39.00 | Now       | Good light, can be combined with rest of 8th floor for<br>6,398 SF full floor                                                                     |
| 8     | 4,512 | \$36.00 - \$39.00 | Now       | Front of Building - Internal Stair to 7th floor space,<br>Great views, Up to 13 windowed offices,<br>8,102 rsf of contiguous space with 7th floor |
| 7     | 3,590 | \$36.00 - \$39.00 | Now       | Front of Building - Internal Stair to 8th floor space,<br>Great views, Up to 13 windowed offices,<br>8,102 rsf of contiguous space with 8th floor |
| 6     | 6,398 | \$36.00 - \$39.00 | Now       | Full floor, 3 sides of windows                                                                                                                    |