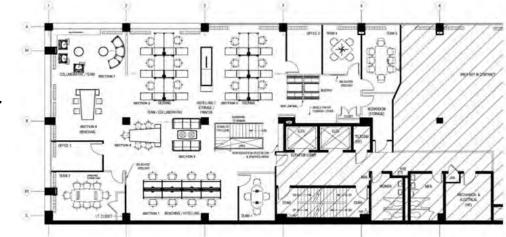

### **Nearby Amenities:**

| Floor | SF    | Rent/FS           | Available | Notes                                                                                                                                             |
|-------|-------|-------------------|-----------|---------------------------------------------------------------------------------------------------------------------------------------------------|
| 12    | 4,680 | \$38.50 - \$42.50 | Now       | Full Floor, Great views, 4 sides of windows                                                                                                       |
| 11    | 2,558 | \$35.00 - \$38.50 | Now       | Up to 8 windowed offices                                                                                                                          |
| 8     | 1,886 | \$36.00 - \$39.00 | Now       | Good light, can be combined with rest of 8th floor for<br>6,398 SF full floor                                                                     |
| 8     | 4,512 | \$36.00 - \$39.00 | Now       | Front of Building - Internal Stair to 7th floor space,<br>Great views, Up to 13 windowed offices,<br>8,102 rsf of contiguous space with 7th floor |
| 7     | 3,590 | \$36.00 - \$39.00 | Now       | Front of Building - Internal Stair to 8th floor space,<br>Great views, Up to 13 windowed offices,<br>8,102 rsf of contiguous space with 8th floor |
| 6     | 6,398 | \$36.00 - \$39.00 | Now       | Full floor, 3 sides of windows                                                                                                                    |

John Duffy 202.682.9114 jduffy@summitcre.com

**12th Floor** 4,680 SF

2,558 SF

John Duffy 202.682.9114 jduffy@summitcre.com

8th Floor 4,512 SF

8th Floor 1,886 SF

Paul DeFilippes 202.682.9113 paul@summitcre.com John Duffy 202.682.9114 jduffy@summitcre.com