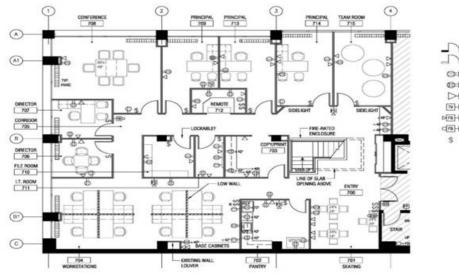

7th Floor 3,590 SF

| 2   | EXISTING CONSTRUCTION TO REP |
|-----|------------------------------|
| 7   | NEW CONSTRUCTION             |
| H   | DUPLEX RECEPTACLE            |
| ₽1  | QUADRUPLEX RECEPTACLE        |
| >1  | PHONE/DATA RECEPTACLE        |
| NH. | CAIKE TV RECEPTINGLE         |
| 5-1 | VISUAL LIFE SAFETY DEVICE    |
| He  | AUDIO LIFE SAFETY DEVICE     |
| \$  | LIGHT SWITCH (R'-RELOCATED)  |
|     |                              |