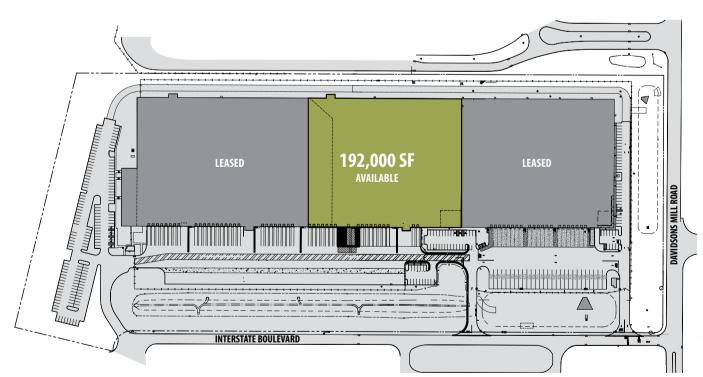

t 8A submarket. The coveted location, which is home to many of the top retailers, e-tailers and logistics companies is situated less than 32 miles from the Ports of New York in the heart of the most strategic industrial market on the East Coast.

Corporate neighbors include FedEx, XPO, Williams Sonoma, Costco, Barnes & Noble, GEODIS & LG Electronics.

The expanded 603,092 square foot building was designed utilizing best-in-class specifications that are vital to modern distribution users. Building design features include high ceilings, efficient loading areas, wide column spacing, ESFR sprinkler systems and high loading position ratios. The site design offers divisibility with multiple curb-cut entries for ingress/egress and the ability to secure each premises independently.

## SITE PLAN



**Download Brochure** 

130interstate.com