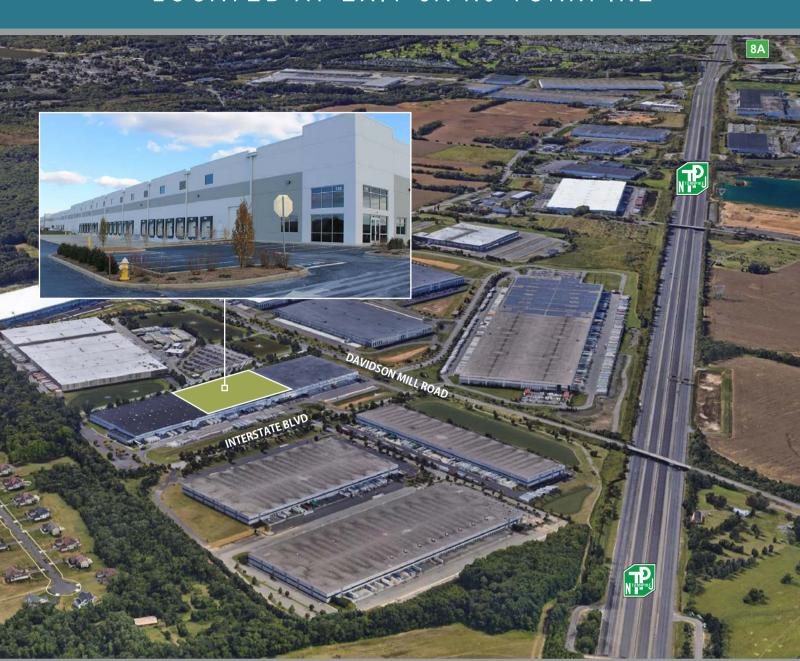

## 192,000 SF AVAILABLE FOR LEASE

LOCATED AT EXIT 8A NJ TURNPIKE

On behalf of Terreno Realty Corporation, Jones Lang LaSalle presents for lease an expansion of a Class A asset located in the prominent Exit 8A submarket. The coveted location, which is home to many of the top retailers, e-tailers and logistics companies is situated less than 32 miles from the Ports of New York in the heart of the most strategic industrial market on the East Coast.

Corporate neighbors include FedEx, XPO, Williams Sonoma, Costco, Barnes & Noble, GEODIS & LG Electronics.

The expanded 603,092 square foot building was designed utilizing best-in-class specifications that are vital to modern distribution users. Building design features include high ceilings, efficient loading areas, wide column spacing, ESFR sprinkler systems and high loading position ratios. The site design offers divisibility with multiple curb-cut entries for ingress/egress and the ability to secure each premises independently.