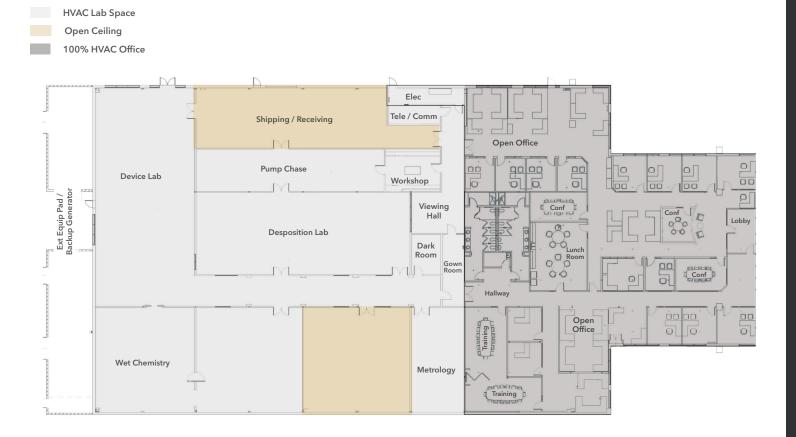

## Plug & Play Lab and Office

2424 WALSH AVE, SANTA CLARA, CA

FLOOR PLAN NOT TO SCALE

GEOFF HUBBARD 408.588.2320 geoff.hubbard@kidder.com LIC N° 01853053 JUSTIN HEDBERG 408.588.2317 justin.hedberg@kidder.com LIC N° 0140759

## SECURED FACILITIES PAD WITH SPECIALIZED EQUIPMENT

Acid neutralization system (ANS)

HF disposal system

Compress dry air (CDA)

DI water system

Process cooling / chilled water system

Diesel emergency generator

Process gas piping