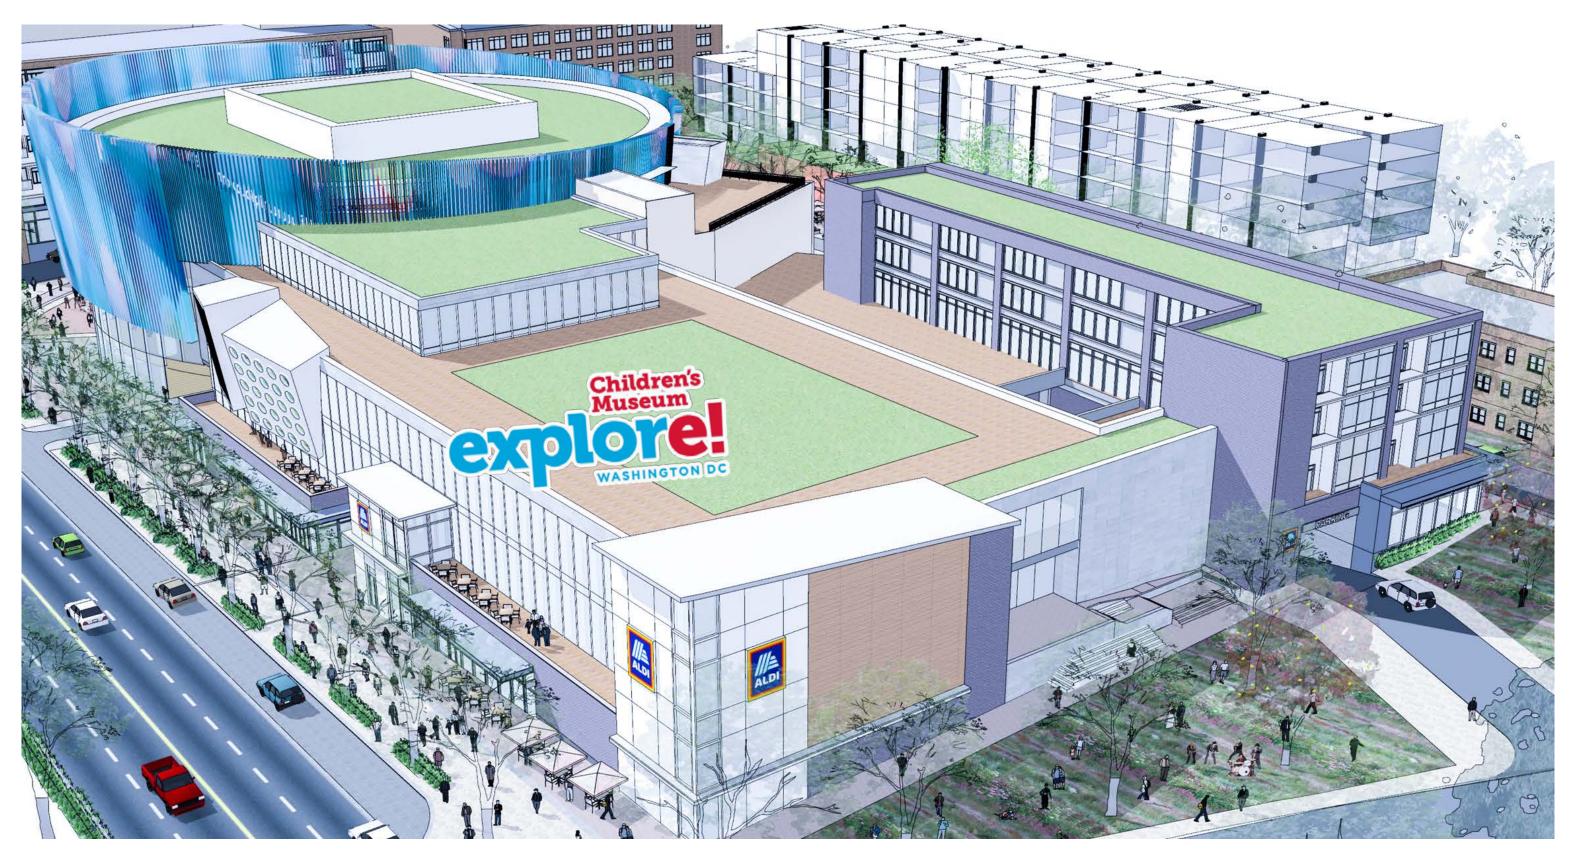

|  |
| A2-E                     | 2,850                    |  |
| ANC                      | 630                      |  |
| A3-A                     | 2,970                    |  |
| A3-B                     | 2,075                    |  |
| PHASE 1 TOTAL            | 91,418 SF                |  |







9

### PHASE 1

#### VIEW FROM SOUTH DAKOTA AVENUE





### PHASE 1

#### **VIEW FROM INGRAHAM STREET**





### PHASE II LEASING PLAN

#### **AVAILABLE SPACE (GROUND LEVEL)**







### PHASE II LEASING PLAN

#### **AVAILABLE SPACE (UPPER LEVEL)**







#### ART PLACE AT FORT TOTTEN



FRONT ELEVATION — S. DAKOTA  $1^{"} = 30' - 0"$ 



### PHASE 2 RENDERING

#### ART PLACE AT FORT TOTTEN







#### ART PLACE AT FORT TOTTEN





### PHASE 2 RENDERING

#### ART PLACE AT FORT TOTTEN





### PHASE 2 RENDERING

#### VIEW FROM SOUTH DAKOTA AVENUE AND KENNEDY STREET





## LEASING PLAN

#### **GROUND FLOOR**





## LEASING PLAN

#### FIRST FLOOR







## ART PLACE AT FORT TOTTEN

Development By: THE MORRIS & GWENDOLYM CAFRITZ FOUNDATION





#### For Retail Leasing Information, Please Contact:

#### David A. Ward

240.482.3617 <u>dward@hrretail.com</u>

#### Sebastian P. Restifo

240.482.3602 srestifo@hrretail.com

### **Geoffrey L. Mackler**

240.482.3616 gmackler@hrretail.com

#### Molly S. Badger

240.482.3601 mbadger@hrretail.com

#### BETHESDA, MD

3 Bethesda Metro Center Suite 620 Bethesda, MD 20814 Telephone: 301.656.3030

#### BALTIMORE, MD

1 W Pennsylvania Avenue Suite 320 Baltimore, MD 21204 Telephone: 410.308.0800

#### 02/26/20

Information herein has been