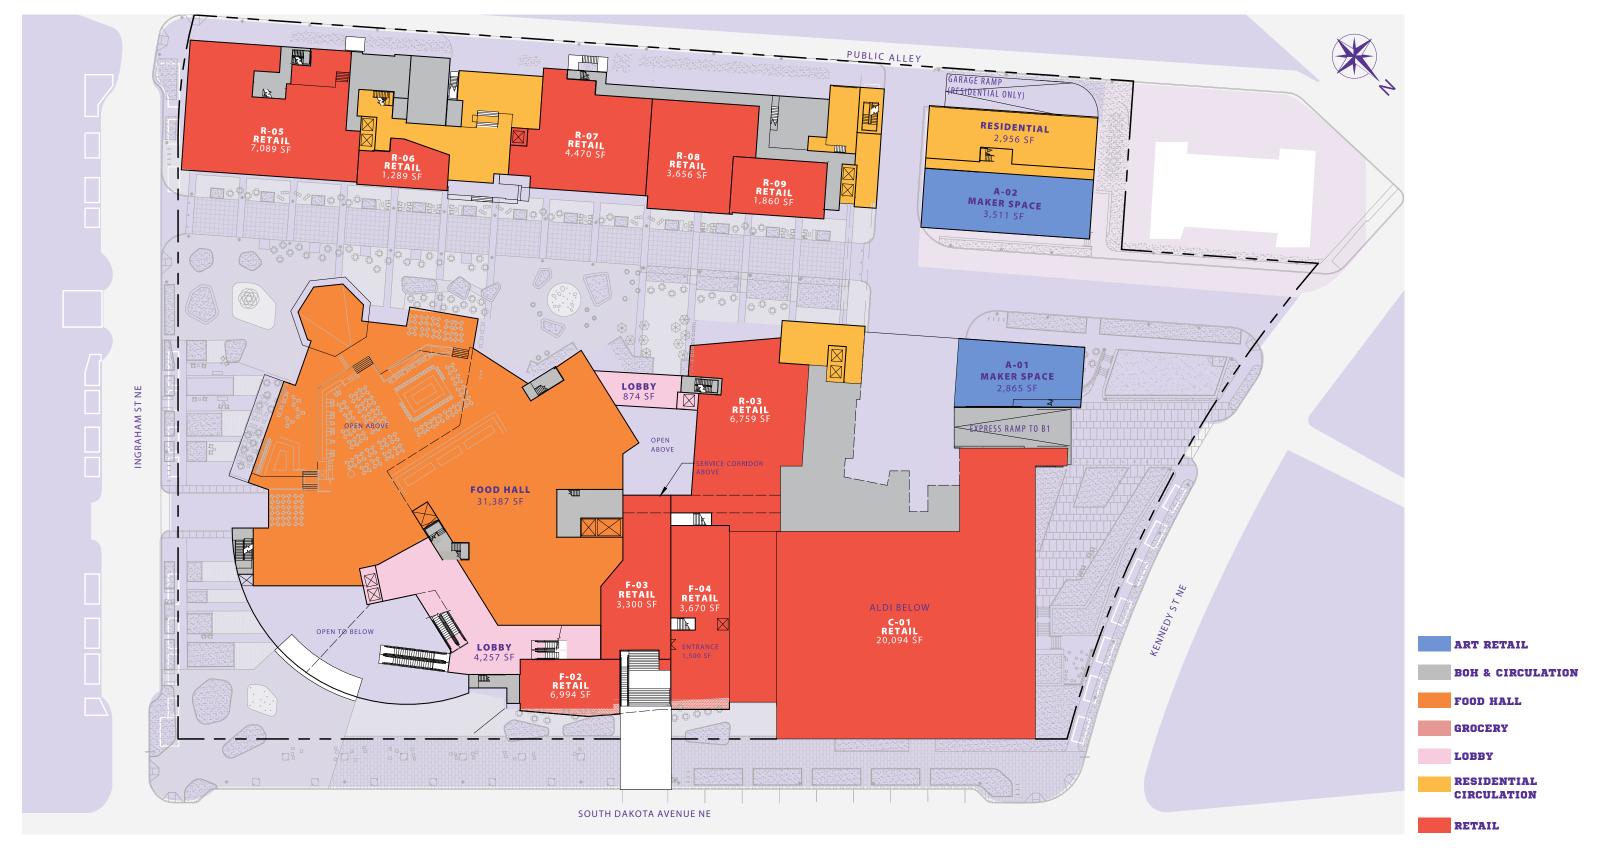

|  |
| A3-B                     | 2,075                    |  |
| PHASE 1 TOTAL            | 91,418 SF                |  |







9

### PHASE 1

#### VIEW FROM SOUTH DAKOTA AVENUE





### PHASE 1

#### **VIEW FROM INGRAHAM STREET**





### PHASE II LEASING PLAN

#### **AVAILABLE SPACE (GROUND LEVEL)**







### PHASE II LEASING PLAN

#### **AVAILABLE SPACE (UPPER LEVEL)**







#### ART PLACE AT FORT TOTTEN



FRONT ELEVATION — S. DAKOTA  $1^{"} = 30' - 0"$ 



### PHASE 2 RENDERING

#### ART PLACE AT FORT TOTTEN







#### ART PLACE AT FORT TOTTEN





### PHASE 2 RENDERING

#### ART PLACE AT FORT TOTTEN





### PHASE 2 RENDERING

#### VIEW FROM SOUTH DAKOTA AVENUE AND KENNEDY STREET





## LEASING PLAN

#### **GROUND FLOOR**





## LEASING PLAN

#### FIRST FLOOR







## ART PLACE AT FORT TOTTEN

Development By: THE MORRIS & GWENDOLYM CAFRITZ FOUNDATION





#### For Retail Leasing Information, Please Contact:

#### David A. Ward

240.482.3617 <u>dward@hrretail.com</u>

#### Sebastian P. Restifo

240.482.3602 srestifo@hrretail.com

### **Geoffrey L. Mackler**

240.482.3616 gmackler@hrretail.com

#### Molly S. Badger

240.482.3601 mbadger@hrretail.com

#### BETHESDA, MD

3 Bethesda Metro Center Suite 620 Bethesda, MD 20814 Telephone: 301.656.3030

#### BALTIMORE, MD

1 W Pennsylvania Avenue Suite 320 Baltimore, MD 21204 Telephone: 410.308.0800

#### 02/26/20

Information herein has been obtained from sources believed to be reliable. While we do not doubt its accuracy, we have not verified it and make no guarantee, warranty or representation about i