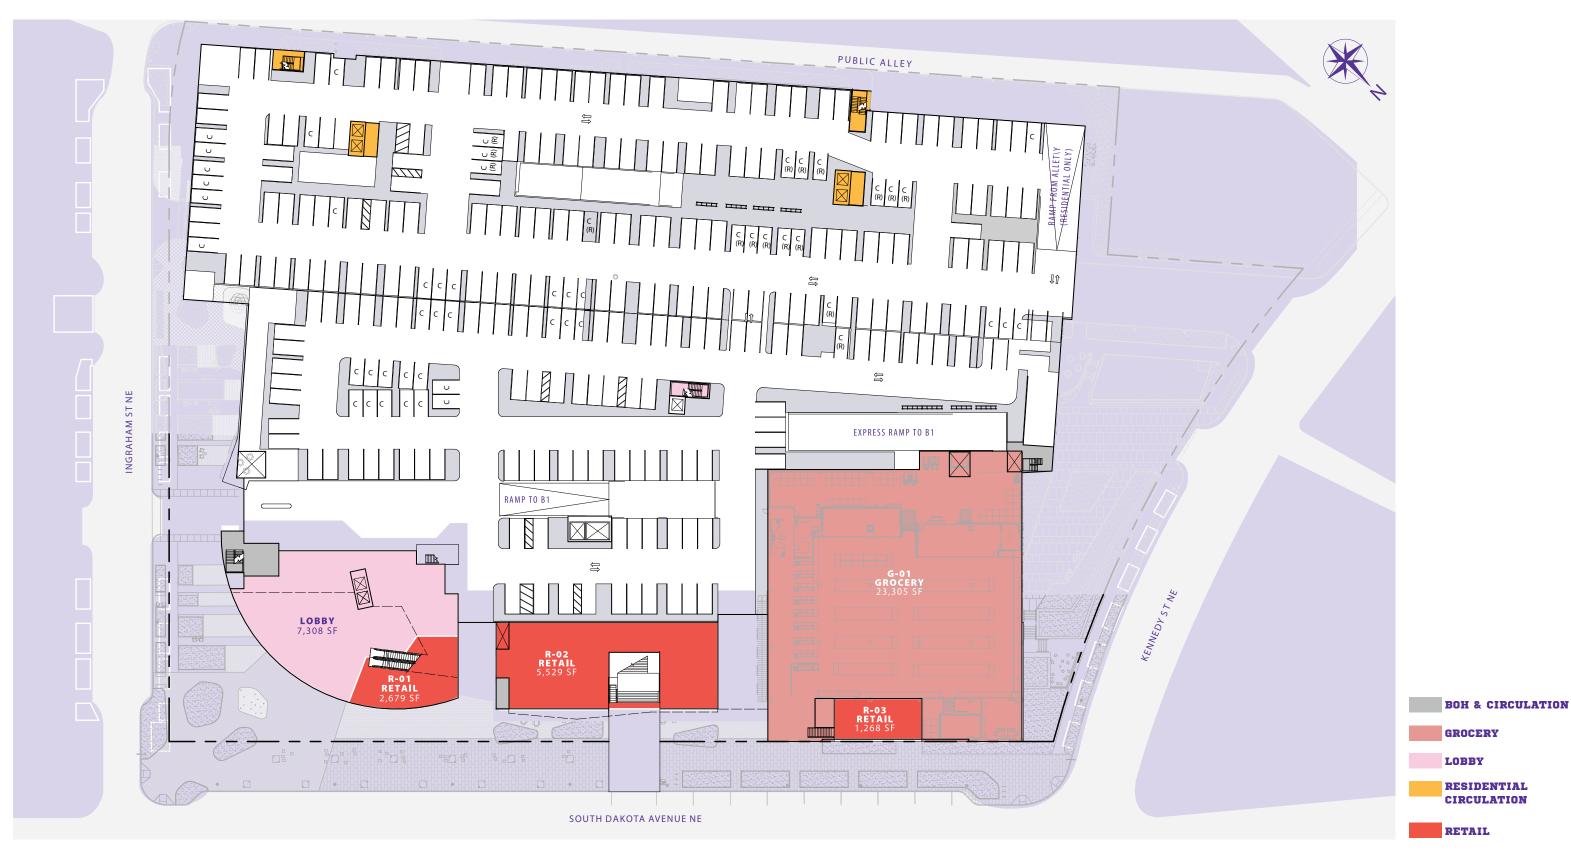

| A3-A                     | 2,970                    |  |
| A3-B                     | 2,075                    |  |
| PHASE 1 TOTAL            | 91,418 SF                |  |







9

### PHASE 1

#### VIEW FROM SOUTH DAKOTA AVENUE





### PHASE 1

#### **VIEW FROM INGRAHAM STREET**





### PHASE II LEASING PLAN

#### **AVAILABLE SPACE (GROUND LEVEL)**







### PHASE II LEASING PLAN

#### **AVAILABLE SPACE (UPPER LEVEL)**







#### ART PLACE AT FORT TOTTEN



FRONT ELEVATION — S. DAKOTA  $1^{"} = 30' - 0"$ 



### PHASE 2 RENDERING

#### ART PLACE AT FORT TOTTEN







#### ART PLACE AT FORT TOTTEN





### PHASE 2 RENDERING

#### ART PLACE AT FORT TOTTEN





### PHASE 2 RENDERING

#### VIEW FROM SOUTH DAKOTA AVENUE AND KENNEDY STREET





## LEASING PLAN

#### **GROUND FLOOR**





## LEASING PLAN

#### FIRST FLOOR







## ART PLACE AT FORT TOTTEN

Development By: THE MORRIS & GWENDOLYM CAFRITZ FOUNDATION





#### For Retail Leasing Information, Please Contact:

#### David A. Ward

240.482.3617 <u>dward@hrretail.com</u>

#### Sebastian P. Restifo

240.482.3602 srestifo@hrretail.com

### **Geoffrey L. Mackler**

240.482.3616 gmackler@hrretail.com

#### Molly S. Badger

240.482.3601 mbadger@hrretail.com

#### BETHESDA, MD

3 Bethesda Metro Center Suite 620 Bethesda, MD 20814 Telephone: 301.656.3030

#### BALTIMORE, MD

1 W Pennsylvania Avenue Suite 320 Baltimore, MD 21204 Telephone: 410.308.0800

#### 02/26/20

Information herein has been obtained from sources believed to be reliable. While we do not doubt its accuracy, we have not verified it and make no guaran