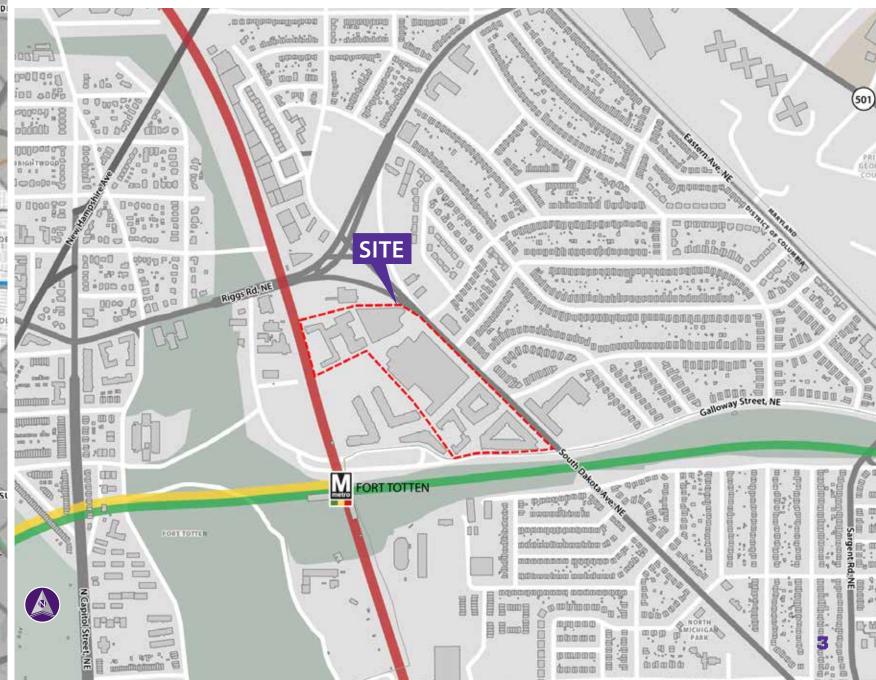

### LOCATION

**ACCESS** — traffic signals at South Dakota Avenue, NE and Galloway Street, NE, South Dakota Avenue, NE and Hamilton St, NE.

**METRORAIL AND METROBUS** — the site is served by Metrorail's Green, Red and Yellow lines. The Fort Totten station averages 8,030 riders during the week and 13,264 on the weekends.