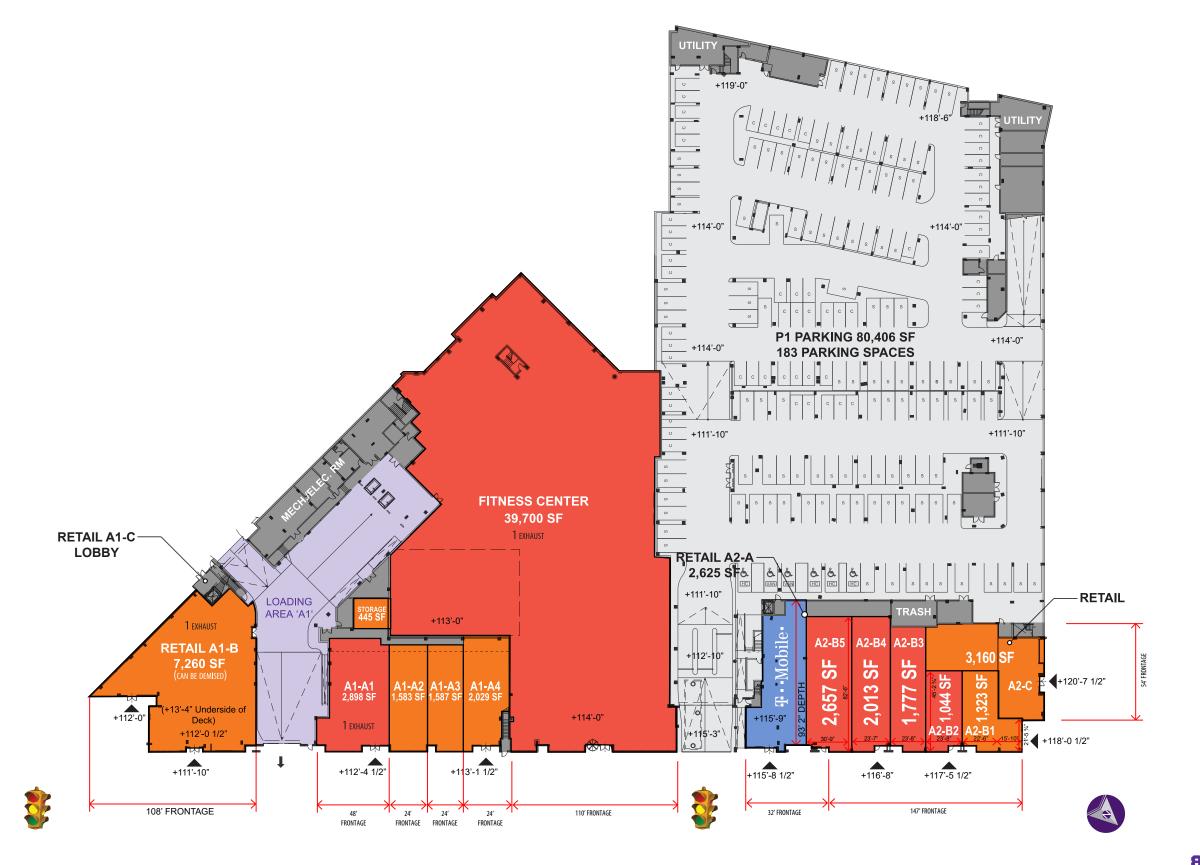

#### LEASING PLAN: AVAILABLE SPACE AT THE MODERN (PH1)

SOUTH DAKOTA AVENUE, NE LEVEL — GROUND LEVEL

#### **RETAIL LEVEL 1 PLAN**

| BUILDING "A" RETAIL AREA |                          |  |
|--------------------------|--------------------------|--|
| SPACE #                  | GROSS LEASABLE AREA (SF) |  |
| A1-A                     | 9,200                    |  |
| A1-A1                    | 2,898                    |  |
| A1-A2                    | 1,583                    |  |
| A1-A3                    | 1,587                    |  |
| A1-A4                    | 2,029                    |  |
| A1-B                     | 7,260                    |  |
| A1-C                     | 6,975                    |  |
| A1-C1                    | 2,104                    |  |
| A1-C2                    | 1,554                    |  |
| A1-C3                    | 2,000                    |  |
| FITNESS CENTER           | 39,700                   |  |
| T-MOBILE                 | 2,625                    |  |
| A2-B1                    | 1,323                    |  |
| A2-B2                    | 1,044                    |  |
| A2-B3                    | 1,777                    |  |
| A2-B4                    | 2,013                    |  |
| A2-B5                    | 2,657                    |  |
| A2-C                     | 3,160                    |  |
| A2-D                     | 1,930                    |  |
| A2-E                     | 2,850                    |  |
| ANC                      | 630                      |  |
| A3-A                     | 2,970                    |  |
| АЗ-В                     | 2,075                    |  |
| PHASE 1 TOTAL            | 91,418 SF                |  |