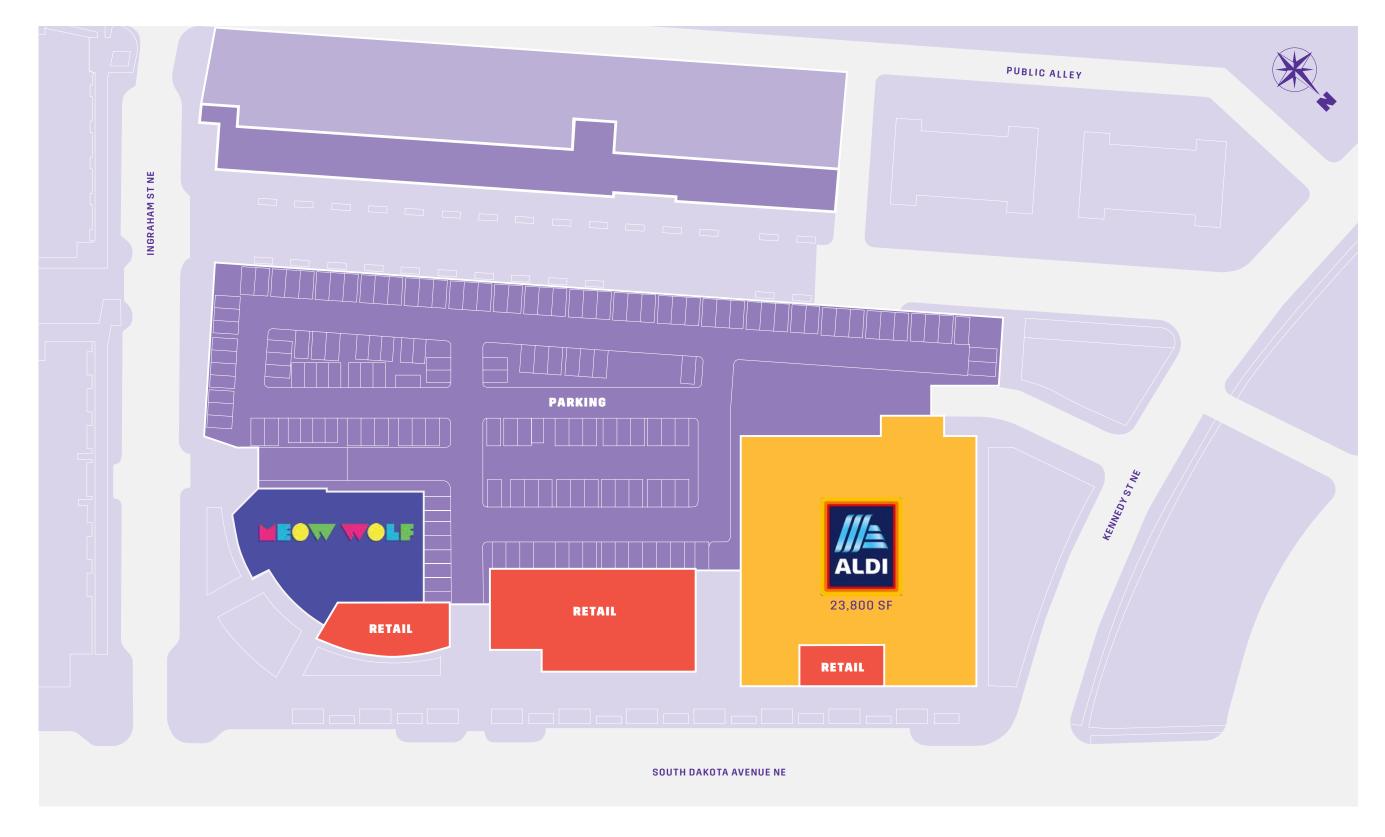

4                    |  |
| A2-B3                    | 1,777                    |  |
| A2-B4                    | 2,013                    |  |
| A2-B5                    | 2,657                    |  |
| A2-C                     | 3,160                    |  |
| A2-D                     | 1,930                    |  |
| A2-E                     | 2,850                    |  |
| ANC                      | 630                      |  |
| A3-A                     | 2,970                    |  |
| A3-B                     | 2,075                    |  |
| PHASE 1 TOTAL            | 91,418 SF                |  |







9

### PHASE 1

#### VIEW FROM SOUTH DAKOTA AVENUE





### PHASE 1

#### **VIEW FROM INGRAHAM STREET**





### PHASE II LEASING PLAN

#### **AVAILABLE SPACE (GROUND LEVEL)**







### PHASE II LEASING PLAN

#### **AVAILABLE SPACE (UPPER LEVEL)**







#### ART PLACE AT FORT TOTTEN



FRONT ELEVATION — S. DAKOTA  $1^{"} = 30' - 0"$ 



### PHASE 2 RENDERING

#### ART PLACE AT FORT TOTTEN







#### ART PLACE AT FORT TOTTEN





### PHASE 2 RENDERING

#### ART PLACE AT FORT TOTTEN





### PHASE 2 RENDERING

#### VIEW FROM SOUTH DAKOTA AVENUE AND KENNEDY STREET





## LEASING PLAN

#### **GROUND FLOOR**





## LEASING PLAN

#### FIRST FLOOR







## ART PLACE AT FORT TOTTEN

Development By: THE MORRIS & GWENDOLYM CAFRITZ FOUNDATION





#### For Retail Leasing Information, Please Contact:

#### David A. Ward

240.482.3617 <u>dward@hrretail.com</u>

#### Sebastian P. Restifo

240.482.3602 srestifo@hrretail.com

### **Geoffrey L. Mackler**

240.482.3616 gmack