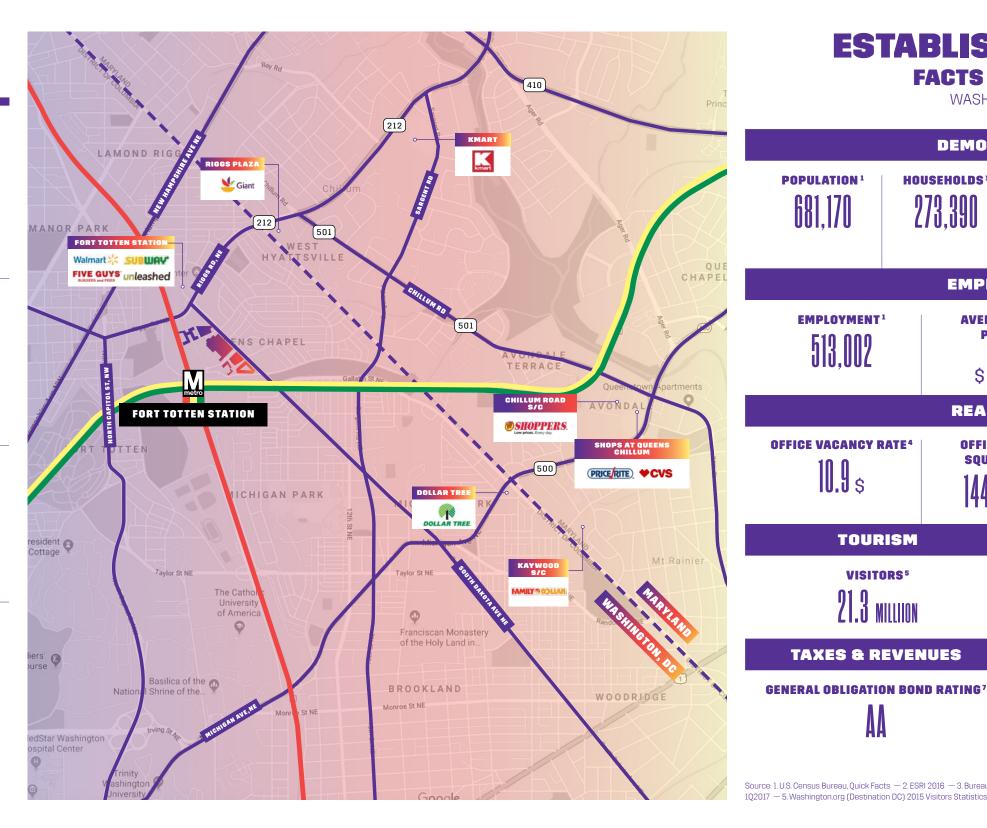

#### THE MARKET EXCELLENT DEMOGRAPHICS

**DENSE POPULATION** 2 miles — 136,949 people 3 miles — 320,332 people 4 miles — 569,536 people

#### **HIGH HOMEOWNERSHIP RATE**

2 mile radius — 46.3% homeownership 3 mile radius — 39.3% homeownership 4 mile radius — 36.8% homeownership

#### **HOUSEHOLD INCOME**

2 miles - \$87,378 average hh income 3 miles - \$93,676 average hh income 4 miles - \$111,548 average hh income

#### **STRONG DAYTIME POPULATION**

2 mile radius - 63,066 employees 3 mile radius - 135,471 employees 4 mile radius - 405,910 employees

Source: 1. U.S. Census Bureau, Quick Facts - 2. ESRI 2016 - 3. Bureau of Labor Statistics - 4. Lincoln Property Company Quarterly Market Report 1Q2017 - 5. Washington.org (Destination DC) 2015 Visitors Statistics - 6. WMATA 7. http://cfo.dc.gov S&P - 7. http://cfo.dc.gov S&P