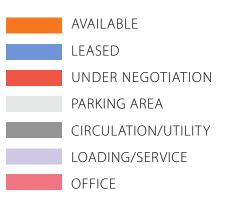

#### LEASING PLAN: AVAILABLE SPACE AT THE MODERN (PH1)

INGRAHAM STREET, NE LEVEL - LEVEL 2

#### **RETAIL LEVEL 2 + 3 PLAN**

| BUILDING "A" RETAIL AREA |                          |  |
|--------------------------|--------------------------|--|
| SPACE #                  | GROSS LEASABLE AREA (SF) |  |
| A1-A                     | 9,200                    |  |
| A1-A1                    | 2,898                    |  |
| A1-A2                    | 1,583                    |  |
| A1-A3                    | 1,587                    |  |
| A1-A4                    | 2,029                    |  |
| A1-B                     | 7,260                    |  |
| A1-C                     | 6,975                    |  |
| A1-C1                    | 2,104                    |  |
| A1-C2                    | 1,554                    |  |
| A1-C3                    | 2,000                    |  |
| FITNESS CENTER           | 39,700                   |  |
| T-MOBILE                 | 2,625                    |  |
| A2-B1                    | 1,323                    |  |
| A2-B2                    | 1,044                    |  |
| A2-B3                    | 1,777                    |  |
| A2-B4                    | 2,013                    |  |
| A2-B5                    | 2,657                    |  |
| A2-C                     | 3,160                    |  |
| A2-D                     | 1,930                    |  |
| A2-E                     | 2,850                    |  |
| ANC                      | 630                      |  |
| A3-A                     | 2,970                    |  |
| A3-B                     | 2,075                    |  |
| PHASE 1 TOTAL            | 91,418 SF                |  |