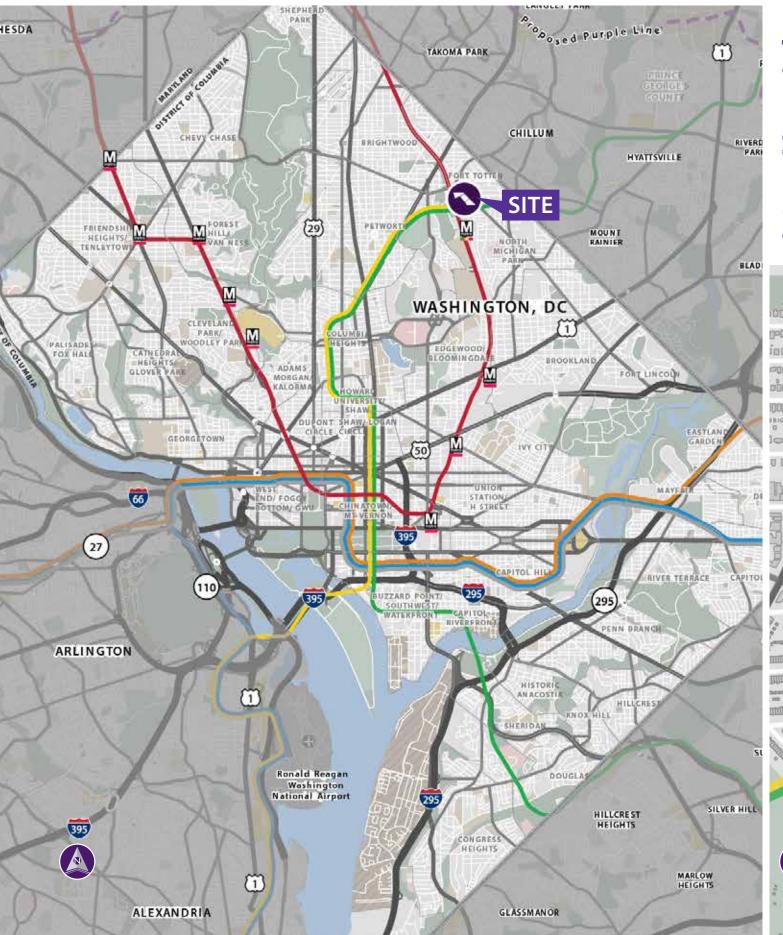

### LOCATION

**ACCESS** — traffic signals at South Dakota Avenue, NE and Galloway Street, NE, South Dakota Avenue, NE and Hamilton St, NE.

**METRORAIL AND METROBUS** — the site is served by Metrorail's Green, Red and Yellow lines. The Fort Totten station averages 8,030 riders during the week and 13,264 on the weekends.

#### CONVENIENT TO NORTHWEST DC VIA MILITARY ROAD/MISSOURI AVENUE/ RIGGS ROAD