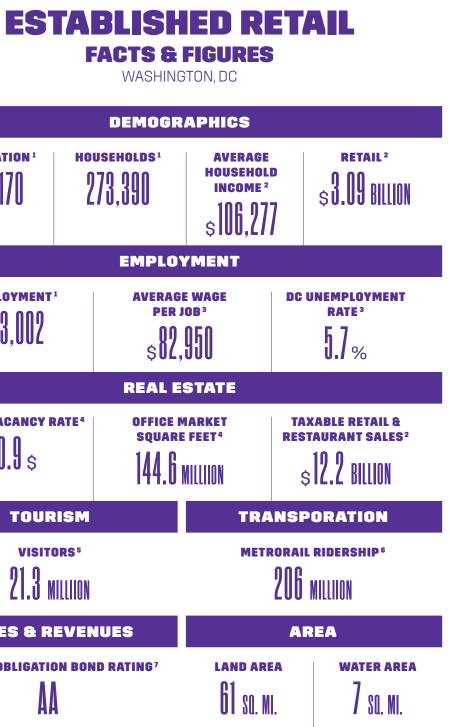

#### THE MARKET EXCELLENT DEMOGRAPHICS

**DENSE POPULATION** 2 miles — 136,949 people 3 miles — 320,332 people 4 miles — 569,536 people

#### **HIGH HOMEOWNERSHIP RATE**

2 mile radius — 46.3% homeownership 3 mile radius — 39.3% homeownership 4 mile radius — 36.8% homeownership

#### **HOUSEHOLD INCOME**

2 miles - \$87,378 average hh income 3 miles - \$93,676 average hh income 4 miles - \$111,548 average hh income

#### **STRONG DAYTIME POPULATION**

2 mile radius - 63,066 employees 3 mile radius - 135,471 employees 4 mile radius - 405,910 employees

Source: 1. U.S. Census Bureau, Quick Facts - 2. ESRI 2016 - 3. Bureau of Labor Statistics - 4. Lincoln Property Company Quarterly Market Report 1Q2017 - 5. Washington.org (Destination DC) 2015 Visitors Statistics - 6. WMATA 7. http://cfo.dc.gov S&P - 7. http://cfo.dc.gov S&P