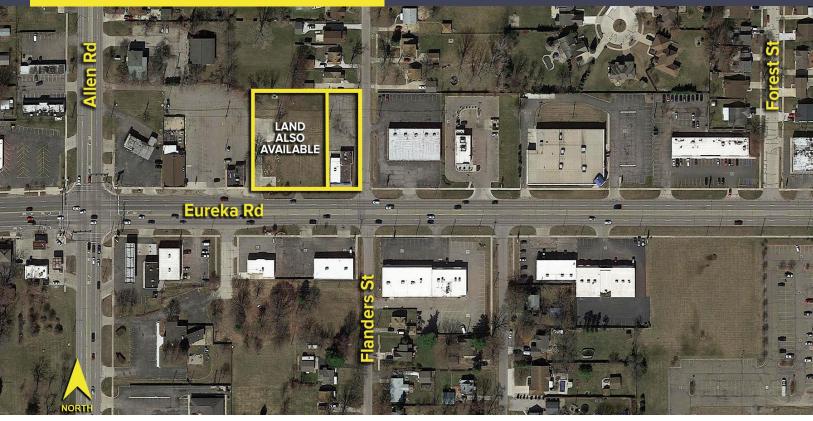

## 19276 EUREKA ROAD SOUTHGATE, MICHIGAN

LAND FOR SALE
0.93 Acres Available

## **PROPERTY FEATURES**

- 0.93 acres available
- Almost 1 acre of land for sale on Eureka Road near I-75, Menards, Southfield Mall and many other national retailers
- Ideal for drive-thru, fast food, and coffee concepts
- Can be combined with 19218 Eureka for over 1.24 acres
- Zoned C-2
- Sale price: \$350,000 (\$376,344.09/acre)