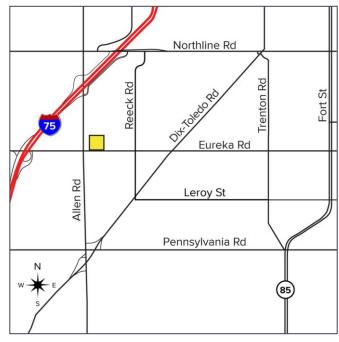

## 19276 EUREKA ROAD SOUTHGATE, MICHIGAN

LAND FOR SALE
0.93 Acres Available

## **PROPERTY FEATURES**

- 0.93 acres available
- Almost 1 acre of land for sale on Eureka Road near I-75, Menards, Southfield Mall and many other national retailers
- Ideal for drive-thru, fast food, and coffee concepts
- Can be combined with 19218 Eureka for over 1.24 acres
- Zoned C-2
- Sale price: \$350,000 (\$376,344.09/acre)