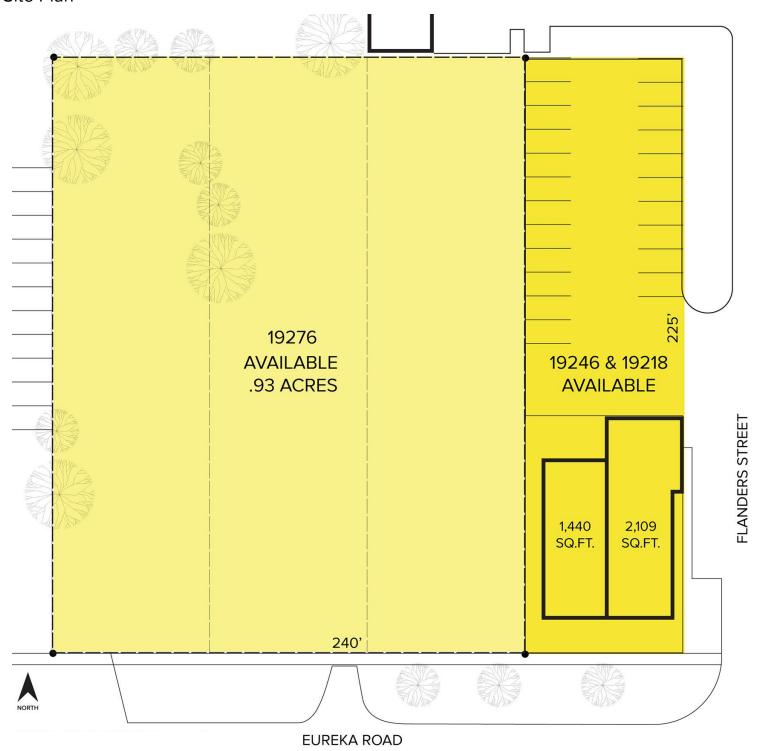

## Site Plan

## **PROPERTY FEATURES**

- 0.93 acres available
- Almost 1 acre of land for sale on Eureka Road near I-75, Menards, Southfield Mall and many other national retailers
- Ideal for drive-thru, fast food, and coffee concepts
- Can be combined with 19218 Eureka for over 1.24 acres
- Zoned C-2
- Sale price: \$350,000 (\$376,344.09/acre)