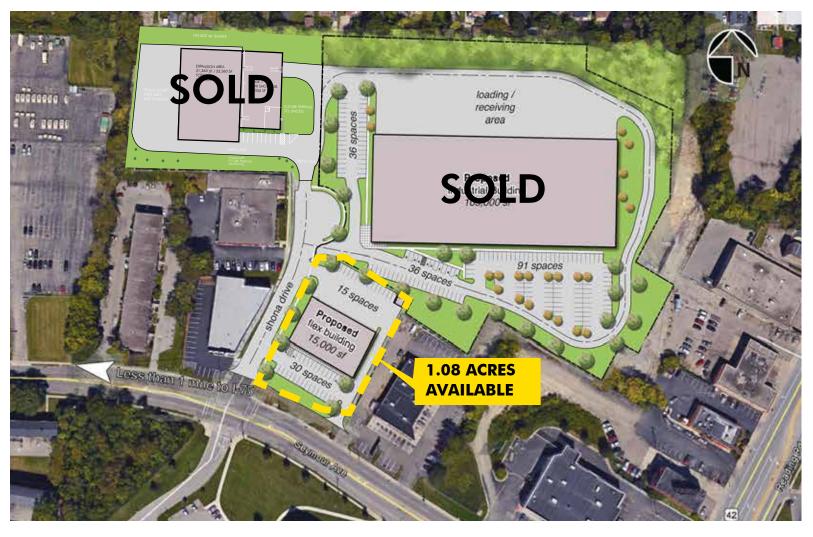

### **SITE HIGHLIGHTS**

- + High-Tech / Light Manufacturing development site
- + 12 total acres
  - + 1.08 acre site available
- + Minutes from 1-75 and the Norwood Lateral
- + Ample parking
- + Centrally located
- + Less than 1 mile to Interstate 75

### AVAILABLE