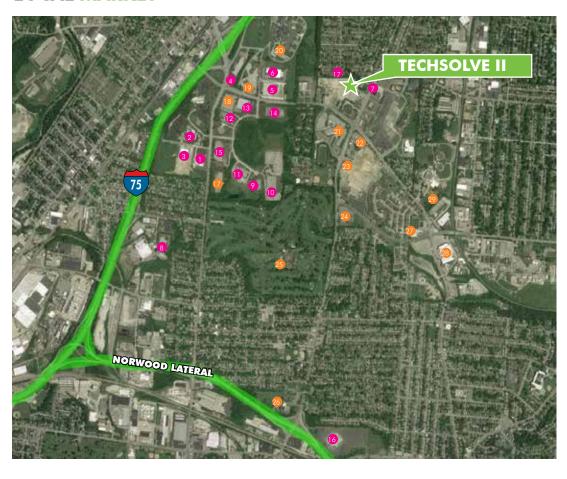

### COMMERCIAL SITES

- Graeter's Ice Cream
- Givaudan Flavors
- 3 American Bottling Company
- 4 Fed Ex
- **6** Eurostampa
- 6 Links Unlimited
- Walgreens
- 8 Messer Construction
- TechSolve
- Quest Diagnostic
- Rough Brothers
- 12 Lamar Signs
- 13 Midwest Grip & Lighting
- Jet Machine
- Collins Ink
- Catholic Health Partners/Mercy
  Health
- (7) Cincinnati Enquirer

### CIVIC SITES

- **FDA**
- National College
- Ohio Department of Transportation
- Summit Behavioral Institute
- Woodward Tech.
  Career High School
- Allen Temple Church
- Hamilton Co Community
  Action Agency
- Tryed Stone Baptist
- Maketewah Country Club
- 26 St. Aloysius
- Integrity Hall
- 28 Cincinnati Gardens
- Reds Urban Youth Academy