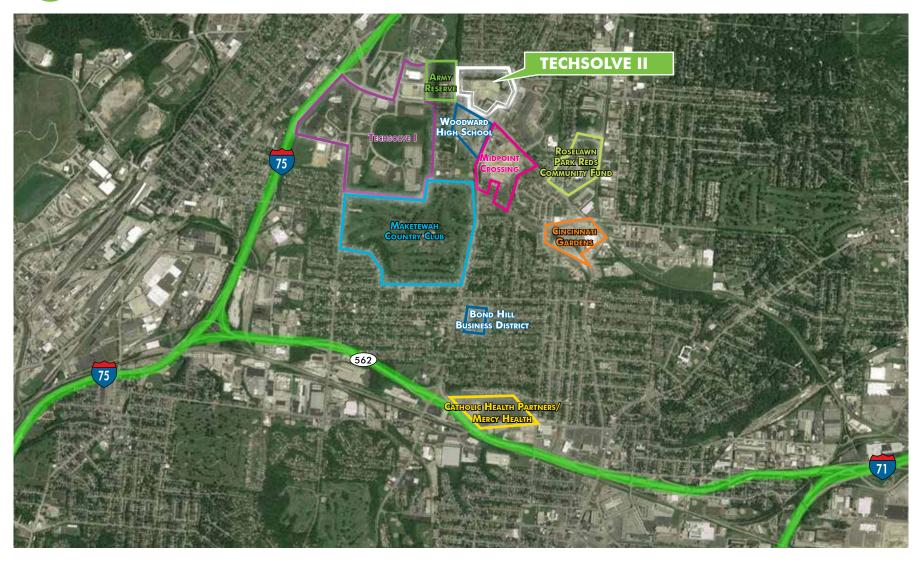

TECHSOLVE II BUSINESS PARK**

**READING ROAD & SEYMOUR AVENUE** 

HAMILTON COUNTY :: CINCINNATI, OH 45237



### **SITE HIGHLIGHTS**

- + High-Tech / Light Manufacturing development site
- + 12 total acres
  - + 1.08 acre site available
- + Minutes from 1-75 and the Norwood Lateral
- + Ample parking
- + Centrally located
- + Less than 1 mile to Interstate 75





### **CONTACT US**

### **DOUG WHITTEN**

First Vice President +1 513 369 1332 doug.whitten@cbre.com

#### **JEREMY KRAUS**

First Vice President +1 513 369 1307 jeremy.kraus@cbre.com

#### **CHRIS CAREY**

Associate +1 513 369 1369 chris.carey@cbre.com

### **BEAU NIMER**

Associate +1 513 369 1335 beau.nimer@cbre.com





### AVAILABLE

# **TECHSOLVE II BUSINESS PARK**









### AVAILABLE

# **TECHSOLVE II BUSINESS PARK**









# AVAILABLE TECHSOLVE II BUSINESS PARK

### **LOCAL MARKET**



### COMMERCIAL SITES

- Graeter's Ice Cream
- Givaudan Flavors
- 3 American Bottling Company
- 4 Fed Ex
- **6** Eurostampa
- 6 Links Unlimited
- Walgreens
- 8 Messer Construction
- TechSolve
- Quest Diagnostic
- Rough Brothers
- 12 Lamar Signs
- 13 Midwest Grip & Lighting
- Jet Machine
- Collins Ink
- Catholic Health Partners/Mercy
  Health
- (7) Cincinnati Enquirer

### CIVIC SITES

- **FDA**
- National College
- Ohio Department of Transportation
- Summit Behavioral Institute
- Woodward Tech.
  Career High School
- Allen Temple Church
- Hamilton Co Community
  Action Agency
- Tryed Stone Baptist
- Maketewah Country Club
- 26 St. Aloysius
- Integrity Hall
- 28 Cincinnati Gardens
- Reds Urban Youth Academy

© 2017 CBRE, I