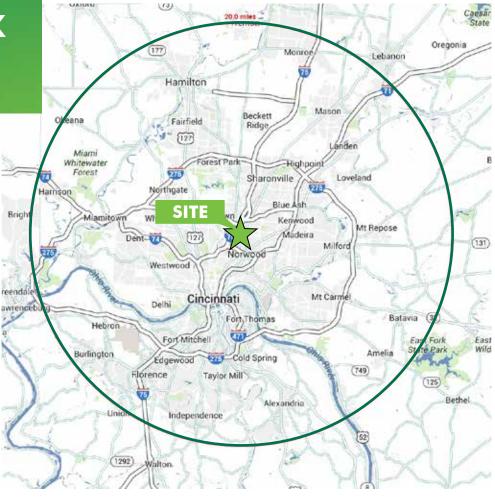

### **SITE HIGHLIGHTS**

- + High-Tech / Light Manufacturing development site
- + 12 total acres
  - + 1.08 acre site available
- + Minutes from 1-75 and the Norwood Lateral
- + Ample parking
- + Centrally located
- + Less than 1 mile to Interstate 75