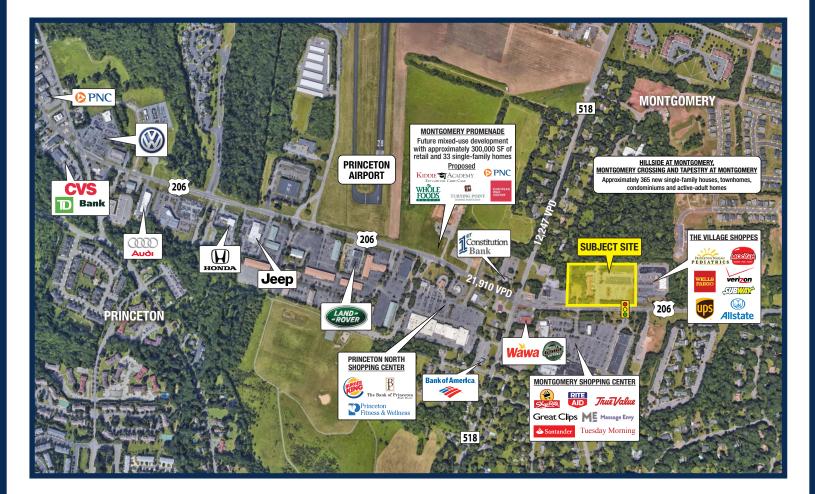

## **Traffic Counts**

• 21,910 VPD

• The site is situated along Route 206, the main thoroughfare for southern Somerset townships, leading into downtown Princeton a few miles to the south

• Situated at a signalized intersection with Montgomery Center, a ShopRite anchored center

• The project will also have access to a shared traffic signal on Route 518