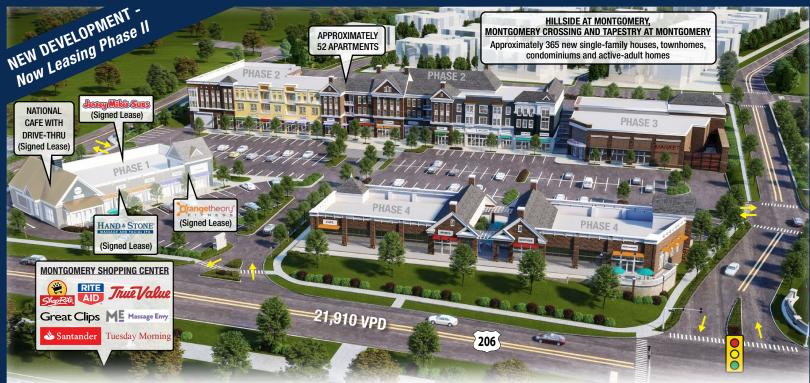

#### **Co-Tenants**

• Allstate Insurance• Mooyah Burger• UPS• Hand & Stone Spa (Signed Lease)• National Cafe (Signed Lease)• Verizon• Jersey Mike's Subs (Signed Lease)• Orangetheory Fitness (Signed Lease)• Wells Fargo

## Availabilities

 PHASE 1
 PHASE 2
 PHASE 3
 PHASE 4 - PAD BUILDINGS

 • Fully Leased
 • +/- 8,672 SF (Divisible)
 • +/- 12,000 SF (Divisible)
 • +/- 5,671 SF (Divisible)

 • +/- 12,298 SF (Divisible)
 • +/- 5,671 SF (Divisible)
 • +/- 5,671 SF (Divisible)

## **Traffic Counts**

• 21,910 VPD

### **Site Description**

• Redevelopment of Village Shopper Shopping Center to a mixed-use development consisting of approximately 52 residential units and approximately 54,000 SF of retail as well as being adjacent to The Village Shoppes, a recent project by the same developer

• The retail will adjoin new residential developments with approximately 365 single-family houses, townhomes, condominiums and active-adult homes behind the project that will have access via a shared roadway