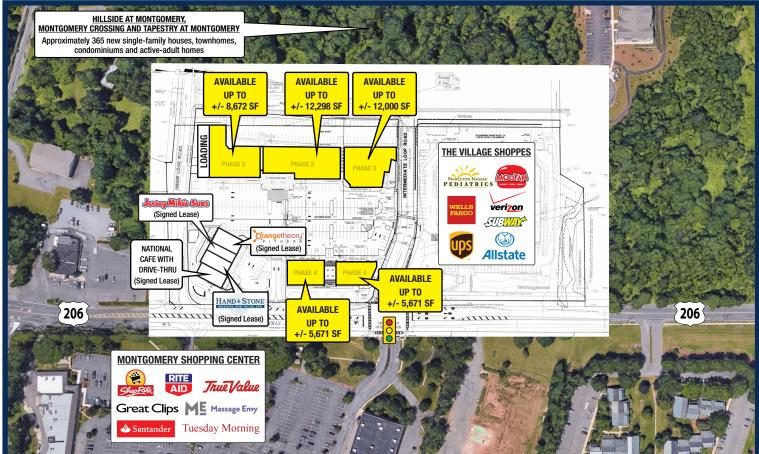

## Availabilities

 PHASE 1
 PHASE 2
 PHASE 3
 PHASE 4 - PAD BUILDINGS

 • Fully Leased
 • +/- 8,672 SF (Divisible)
 • +/- 12,000 SF (Divisible)
 • +/- 5,671 SF (Divisible)

 • +/- 12,298 SF (Divisible)
 • +/- 5,671 SF (Divisible)
 • +/- 5,671 SF (Divisible)

• The retail will adjoin new residential developments with approximately 365 single-family houses, townhomes, condominiums and active-adult homes behind the project that will have access via a shared roadway