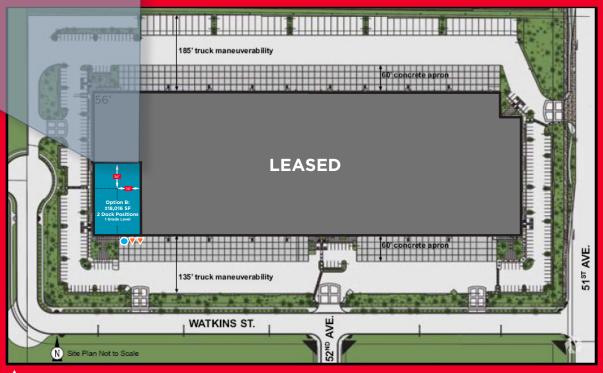

## **PROPERTY HIGHLIGHTS**

Total Size: 18,595 SF

Spec Office: 1,503 SF

Clear Height: 30'

Truck Court: 135'

**T-5 Lighting** 

**Sprinklers: ESFR** 

Warehouse Cooling: Evaporative

Year Built: 2007

Column Spacing 56' x 56'

Grade Level Door (Expandable)