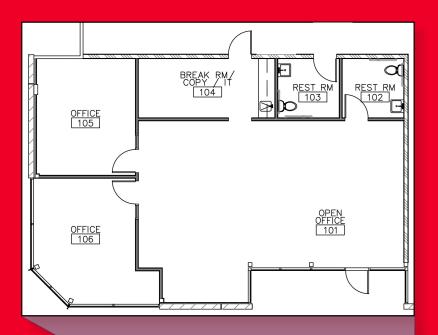

## **PROPERTY HIGHLIGHTS**

Total Size: 18,595 SF

Spec Office: 1,503 SF

Clear Height: 30'

Truck Court: 135'

**T-5 Lighting** 

**Sprinklers: ESFR** 

Warehouse Cooling: Evaporative

Year Built: 2007

Column Spacing 56' x 56'

Grade Level Door (Expandable)