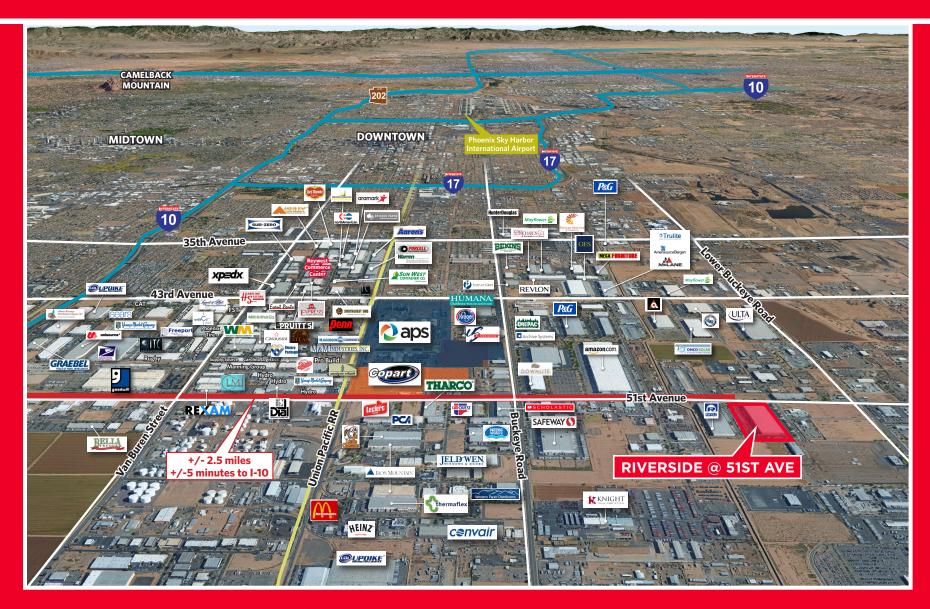

±18,595 SF CLASS A DISTRIBUTION CENTER AVAILABLE FOR LEASE







## **PROPERTY HIGHLIGHTS**

Total Size: 18,595 SF

Spec Office: 1,503 SF

Clear Height: 30'

Truck Court: 135'

**T-5 Lighting** 

**Sprinklers: ESFR** 

Warehouse Cooling: Evaporative

Year Built: 2007

Column Spacing 56' x 56'







Grade Level Door (Expandable)

# CORPORATE NEIGHBORS MAP





### **PHIL HAENEL**

Director +1 602 224 4409 phil.haenel@cushwake.con

### **ANDY MARKHAM, SIOR**

Executive Managing Director +1 602 224 4408 and v.markham@cushwake.com

### **MIKE HAENEL**

Executive Managing Director +1 602 224 4404 mike.haenel@cushwake.com

2555 E Camelback Rd Ste 400 Phoenix, Arizona 85016 ph: +1 602 954 9000 fx: +1 602 253 0528

cushmanwakefield.com



Cushman & Wakefield Copyright 2018. No warranty or representation, express or implied, is made to the accuracy or completeness of the information contained herein, and same is submitted subject to errors, omissions, change of price, rental or other conditions, withdrawal without notice, and to any special listing conditions imposed by the property owner(s).

As applicable, we make no representation as to the conditi