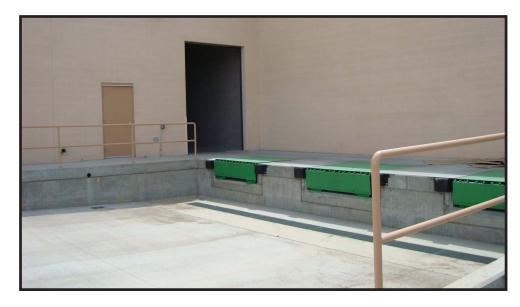

## Photos

### **Highlights**

• 23 ft. Clear Height

Truck Wells

Close to 51 Freeway

Across from Home Depot

• Large Common Area Parking Lot

• Tenant improvement money for qualified Tenants