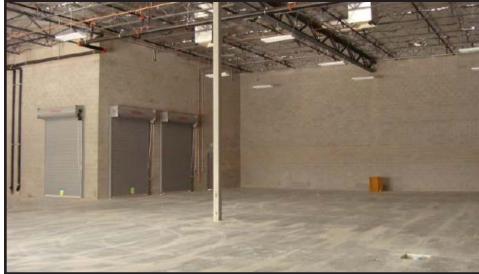

## Photos

### **Highlights**

• 23 ft. Clear Height

Truck Wells

Close to 51 Freeway

Across from Home Depot

• Large Common Area Parking Lot

• Tenant improvement money for qualified Tenants