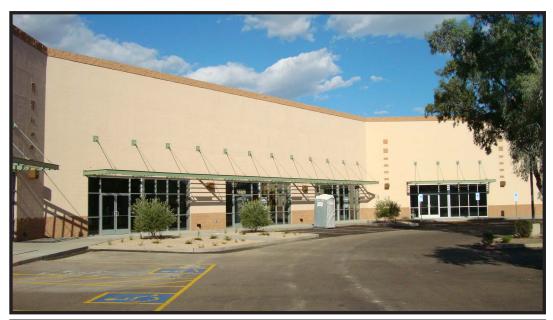

# 12325 N Cave Creek Rd.

NORTHEAST CORNER OF CAVE CREEK RD. & CACTUS RD., PHOENIX, AZ



## 12,738 SF RETAIL/INDUSTRIAL FOR LEASE



**EXCLUSIVELY REPRESENTED BY** 

MATT SCHRAUTH OWNER/AGENT 602.778.3774 mschrauth@srgaz.com WWW.STRATEGICRETAILGROUP.COM

## **Summary**



LEASE RATE: \$9.00 PSF +NNN

VACANCY SIZE: 12,738 SF-DIVISIBLE

YEAR BUILT: 2015

ZONING: C-2, CITY OF PHOENIX

### **Highlights**

• 23 ft. Clear Height

Truck Wells

Close to 51 Freeway

Across from Home Depot

• Large Common Area Parking Lot

• Tenant improvement money for qualified Tenants

### **Traffic Counts**

• Cactus Rd. +/-43,400 cars per day

• Cave Creek Rd. +/-24,091 cars per day





## Photos











## Site Plan





## Aerial





## Мар





### 2000-2010 Census, 2017 Estimates with 2022 Projections

Calculated using Weighted Block Centroid from Block Groups

Lat/Lon: 33.5987/-112.0374

|                                              |                |              |             |            | RF5   |  |
|----------------------------------------------|----------------|--------------|-------------|------------|-------|--|
| 12325 N Cave Creek Rd                        | 4 mai ma dinna | 0            |             | 5 mi radiu |       |  |
| Phoenix, AZ 85022                            | 1 mi radius    | 3 mi rad     | 3 mi radius |            | ıs    |  |
| Population                                   |                |              |             |