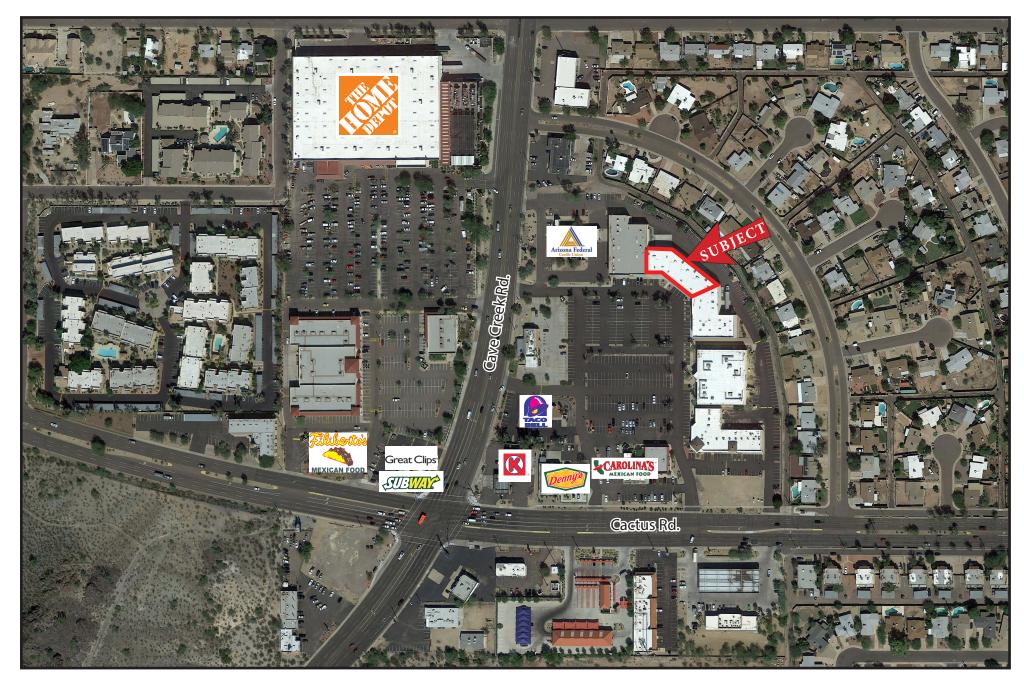

## Aerial

### **Highlights**

• 23 ft. Clear Height

Truck Wells

Close to 51 Freeway

Across from Home Depot

• Large Common Area Parking Lot

• Tenant improvement money for qualified Tenants

### **Traffic Counts**

• Cactus Rd. +/-43,400 cars per day

• Cave Creek Rd. +/-24,091 cars per day