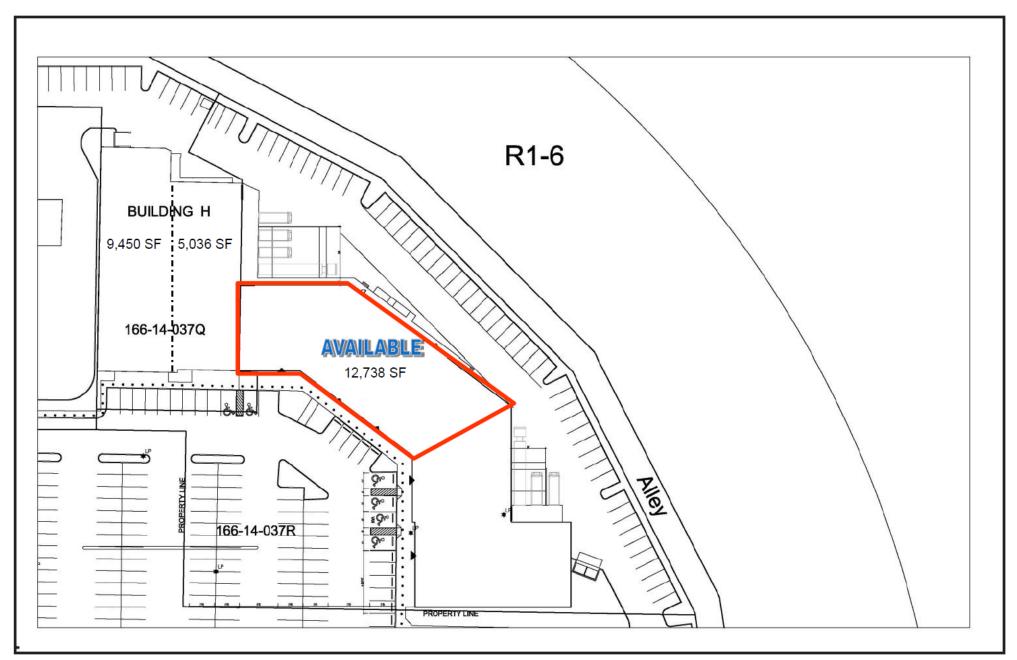

## Site Plan

## **Summary**

LEASE RATE: \$9.00 PSF +NNN

VACANCY SIZE: 12,738 SF-DIVISIBLE

YEAR BUILT: 2015

ZONING: C-2, CITY OF PHOENIX