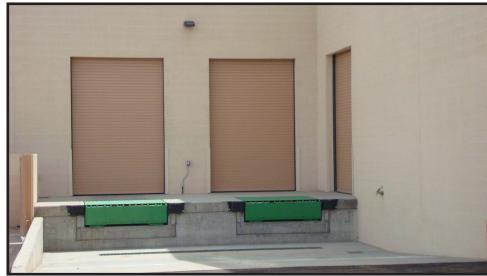

## Photos

### **Highlights**

• 23 ft. Clear Height

Truck Wells

Close to 51 Freeway

Across from Home Depot

• Large Common Area Parking Lot

• Tenant improvement money for qualified Tenants