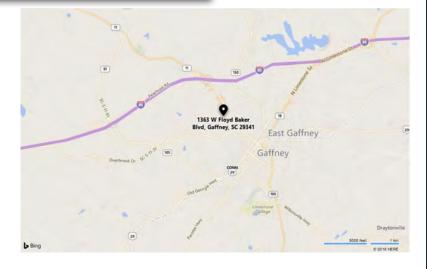

### **Cherokee Plaza** 1363 West Floyd Baker Boulevard Gaffney, SC 29341







#### **SHOPPING CENTER ANCHORS:**



### PROPERTY HIGHLIGHTS:

-Ideal location near area retailers, hotels and restaurants just off I-85 -4,419 SF Available



jane@bellmooregroup.com

TRAFFIC COUNTS: -W. Floyd Baker Blvd - 22,400 VPD

| DEMOGRAPHICS (2018): | 1 Mile   | 3 Mile   | 5 Mile   | FOR MORE INFORMATION                     |
|----------------------|----------|----------|----------|------------------------------------------|
| Population:          | 4,828    | 20,891   | 29,644   | CONTACT:                                 |
| Average HH Income:   | \$45,059 | \$47,661 | \$50,274 | T C1 1 1                                 |
| Daytime Population:  | 3,238    | 14,151   | 16,232   | Jane Shepherd<br>(704) 529-6720 ext. 304 |

\*No warranty or representation, expressed or implied, is made as to the accuracy of the information contained herein, and same is submitted subject to errors, omissions, change of price, rental or other conditions,