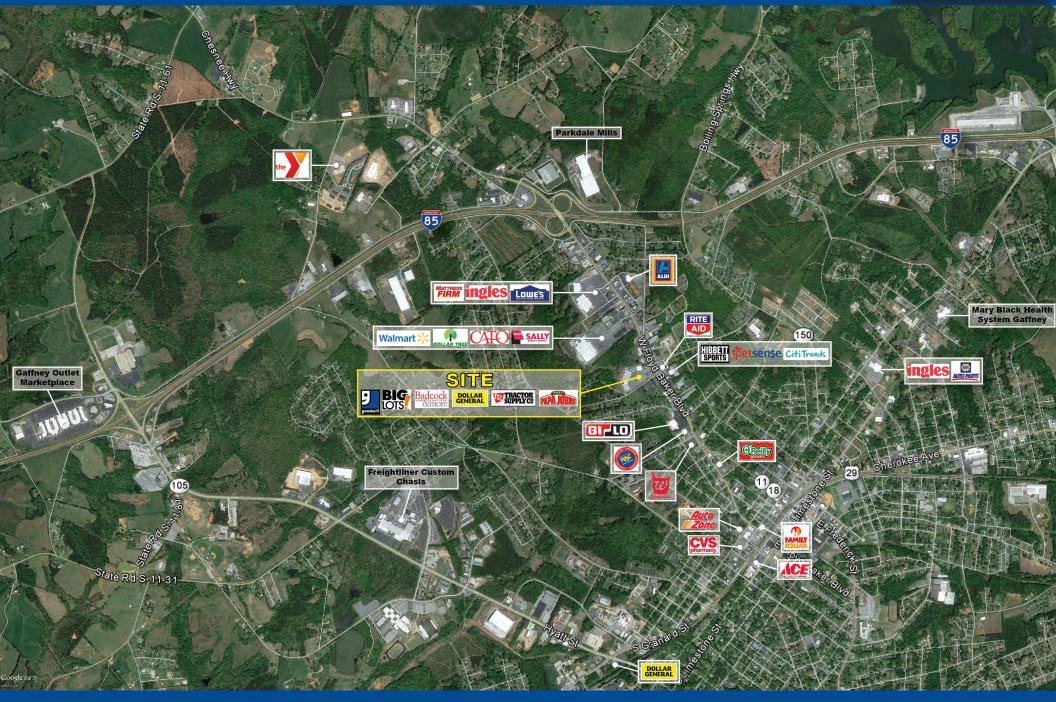

### PROPERTY HIGHLIGHTS:

-Ideal location near area retailers, hotels and restaurants just off I-85 -4,419 SF Available

jane@bellmooregroup.com

TRAFFIC COUNTS: -W. Floyd Baker Blvd - 22,400 VPD

| DEMOGRAPHICS (2018): | 1 Mile   | 3 Mile   | 5 Mile   | FOR MORE INFORMATION                     |
|----------------------|----------|----------|----------|------------------------------------------|
| Population:          | 4,828    | 20,891   | 29,644   | CONTACT:                                 |
| Average HH Income:   | \$45,059 | \$47,661 | \$50,274 | T C1 1 1                                 |
| Daytime Population:  | 3,238    | 14,151   | 16,232   | Jane Shepherd<br>(704) 529-6720 ext. 304 |

# **Cherokee Plaza** 1363 West Floyd Baker Boulevard Gaffney, SC 29341

## **Cherokee Plaza** 1363 West Floyd Baker Boulevard Gaffney, SC 29341