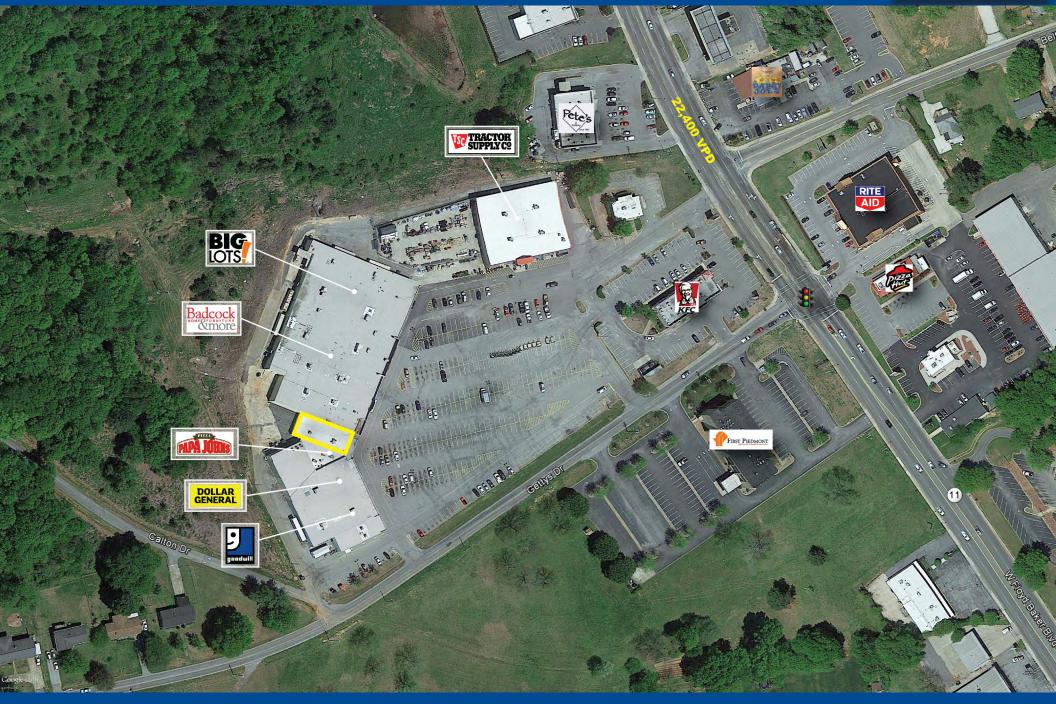

#### **SHOPPING CENTER ANCHORS:**

### PROPERTY HIGHLIGHTS:

-Ideal location near area retailers, hotels and restaurants just off I-85 -4,419 SF Available

jane@bellmooregroup.com

TRAFFIC COUNTS: -W. Floyd Baker Blvd - 22,400 VPD

| DEMOGRAPHICS (2018): | 1 Mile   | 3 Mile   | 5 Mile   | FOR MORE INFORMATION                     |
|----------------------|----------|----------|----------|------------------------------------------|
| Population:          | 4,828    | 20,891   | 29,644   | CONTACT:                                 |
| Average HH Income:   | \$45,059 | \$47,661 | \$50,274 | T C1 1 1                                 |
| Daytime Population:  | 3,238    | 14,151   | 16,232   | Jane Shepherd<br>(704) 529-6720 ext. 304 |